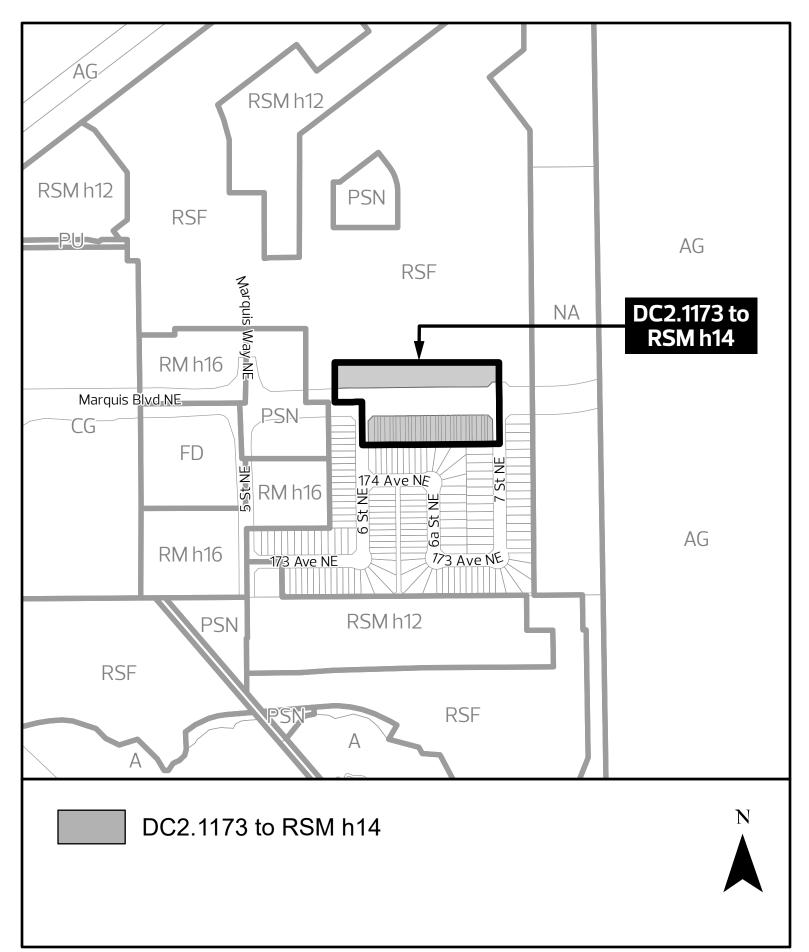

## A Charter Bylaw to amend Charter Bylaw 20001, as amended, The Edmonton Zoning Bylaw Amendment No. 53

WHEREAS a portion of Lot 2, Block 2, Plan 182 2406, and Lots 1-26 and 63-68, Block 7, Plan 232 0263; located at 17861 Meridian Street NE and 203, 205, 207, 209, 211, 213, 215, 217, 219, 221, 223, 225, 227, 229, 231, 233, 235, 237, 239, 241, 243, 245, 247, 249, 251, 253, 255, 257, 259, 261, 263, & 265 Marquis Boulevard NE, Marquis, Edmonton, Alberta, are specified on the Zoning Map as Direct Control Zone (DC2.1173); and

WHEREAS an application was made to rezone the above described property to Small-Medium Scale Transition Residential Zone (RSM h14);

NOW THEREFORE after due compliance with the relevant provisions of the Municipal Government Act RSA 2000, ch. M-26, as amended, the Municipal Council of the City of Edmonton duly assembled enacts as follows:

1. The Zoning Map, being Part 1.20 to Charter Bylaw 20001 The Edmonton Zoning Bylaw is hereby amended by rezoning the lands legally described a portion of Lot 2, Block 2, Plan 182 2406, and Lots 1-26 and 63-68, Block 7, Plan 232 0263; located at 17861 Meridian Street NE and 203, 205, 207, 209, 211, 213, 215, 217, 219, 221, 223, 225, 227, 229, 231, 233, 235, 237, 239, 241, 243, 245, 247, 249, 251, 253, 255, 257, 259, 261, 263, & 265 Marquis Boulevard NE, Marquis, Edmonton, Alberta, which lands are shown on the sketch plan attached as Schedule "A", from Direct Control Zone (DC2.1173) to Small-Medium Scale Transition Residential Zone (RSM h14).