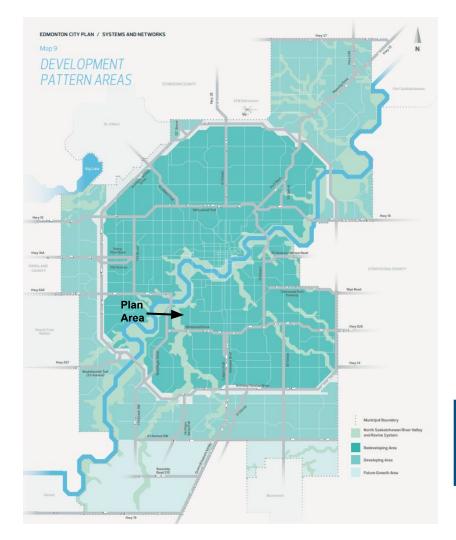

#### A Rebuildable City

- 50% of new units added through infill city wide
- 600k additional residents welcomed into the redeveloping area