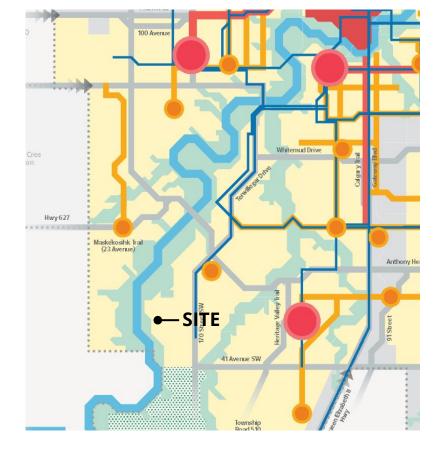

ITEMS 3.22, 3.23, 3.24 & 3.25 BYLAWS 20854, 20855, 20856 & 20857 KESWICK

DEVELOPMENT SERVICES July 2, 2024

**Edmonton** 

# SITE CONTEXT



### Attachment 3. Keswick NSP Active Modes Network (Approved vs. Proposed)



Current Active Modes Network Map



Proposed Active Modes Network Map

# **POLICY REVIEW**



Current Land Use Concept



Proposed Land Use Concept



**KESWICK NSP** 

THE CITY PLAN

# **COMMUNITY INSIGHTS**

### Comments (4)

- Concerns with the reduction of community park space
- Noise and traffic
- Loss in amenity space
- Loss in property values





ADMINISTRATION'S RECOMMENDATION: APPROVAL

**Edmonton**