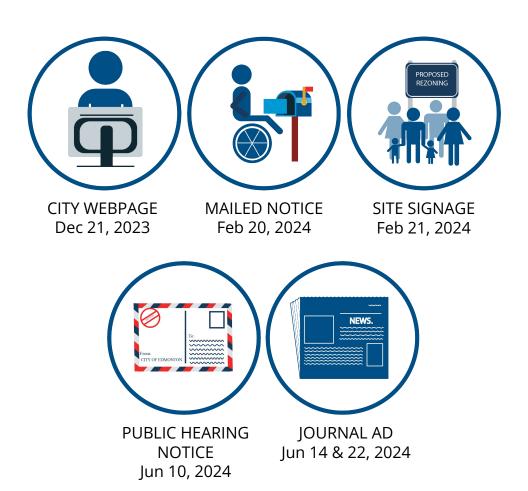

# **COMMUNITY INSIGHTS**

### Comments (4)

- Concerns with the reduction of community park space
- Noise and traffic
- Loss in amenity space
- Loss in property values

ADMINISTRATION'S RECOMMENDATION: APPROVAL

**Edmonton**