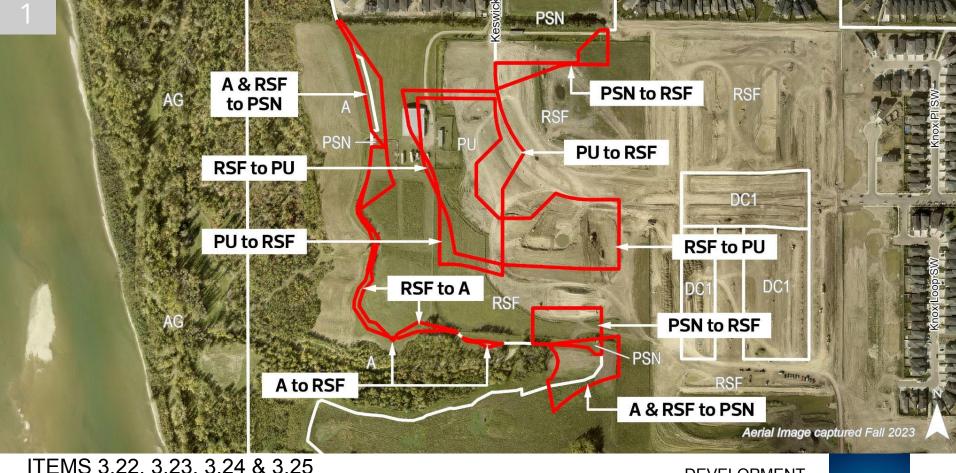

ITEMS 3.22, 3.23, 3.24 & 3.25 BYLAWS 20854, 20855, 20856 & 20857 KESWICK

DEVELOPMENT SERVICES July 2, 2024

**Edmonton** 

# SITE CONTEXT



### Attachment 3. Keswick NSP Active Modes Network (Approved vs. Proposed)



Current Active Modes Network Map



Proposed Active Modes Network Map

# **POLICY REVIEW**



Current Land Use Concept



Proposed Land Use Concept



**KESWICK NSP** 

THE CITY PLAN

# **COMMUNITY INSIGHTS**

### Comments (4)

- Concerns with the reduction of community park space
- Noise and traffic
- Loss in amenity space
- Loss in property values





ADMINISTRATION'S RECOMMENDATION: APPROVAL

**Edmonton**