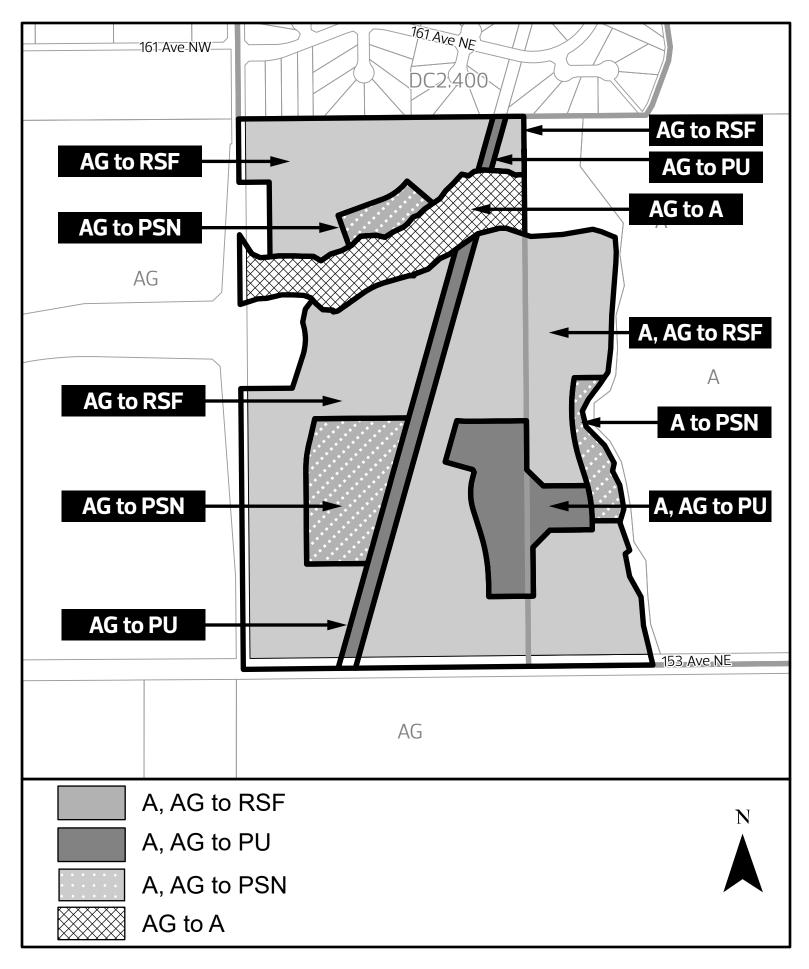

- 1. The Zoning Map, being Part 1.20 to Charter Bylaw 20001 The Edmonton Zoning Bylaw is hereby amended by rezoning the lands legally described as Block B, Plan 1934RS & a portion of Block C, Plan 1934RS & Lot 1, Block 1, Plan 1622688; located at 15303 Meridian Street NE, 15803 Meridian Street NE, and 580 153 Avenue NE, Horse Hill Neighbourhood 1A, Edmonton, Alberta, which lands are shown on the sketch plan attached as Schedule "A", from Agriculture Zone (AG) and River Valley Zone (A) to River Valley Zone (A), Neighbourhood Parks and Services Zone (PSN), Public Utility Zone (PU), and Small Scale Flex Residential Zone (RSF).
- 2. Appendix 1 of the North Saskatchewan River Valley and Ravine System Protection Overlay being Section 2.260 of the Edmonton Zoning Bylaw is hereby amended by adjusting the current Overlay boundary and the area of application of the Overlay in accordance with the sketch plan attached as

Schedule "B" on such lands legally described as Block B, Plan 1934RS & a portion of Block C, Plan 1934RS & Lot 1, Block 1, Plan 1622688; located at 15303 - Meridian Street NE, 15803 Meridian Street NE, and 580 - 153 Avenue NE, Horse Hill Neighbourhood 1A, Edmonton, Alberta.