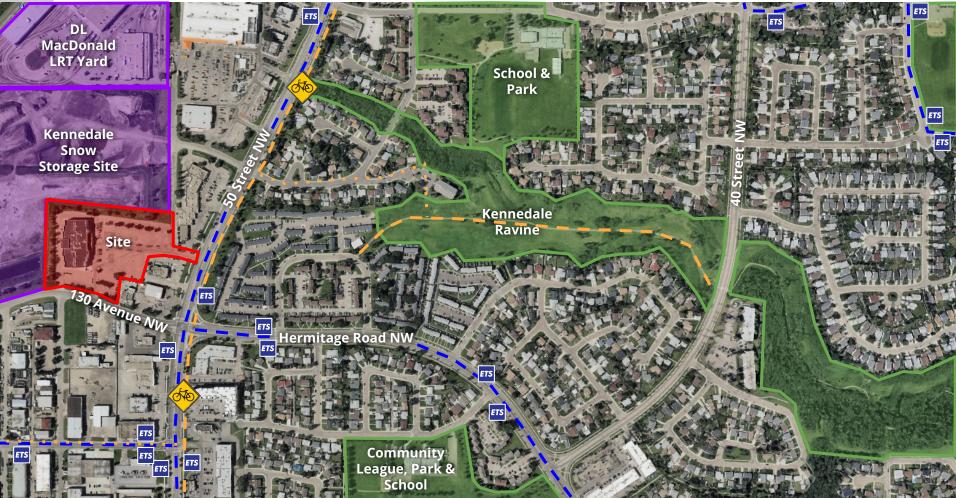

#### ITEM 3.1 BYLAW 20848 KENNEDALE INDUSTRIAL

DEVELOPMENT SERVICES July 2, 2024

#### Edmonton

## 2 SITE CONTEXT



## 3 POLICY REVIEW



**REZONING MAP** 

DRAFT NORTHEAST DISTRICT

THE CITY PLAN

### PROPOSED ZONING



| <b>REZONING MAP</b> |
|---------------------|
|---------------------|

| REGULATION                                        | <b>CB</b><br>Current Zoning                                                                                                                                         | <b>CG</b><br>Proposed Zoning                                                                                                                                         |
|---------------------------------------------------|---------------------------------------------------------------------------------------------------------------------------------------------------------------------|--------------