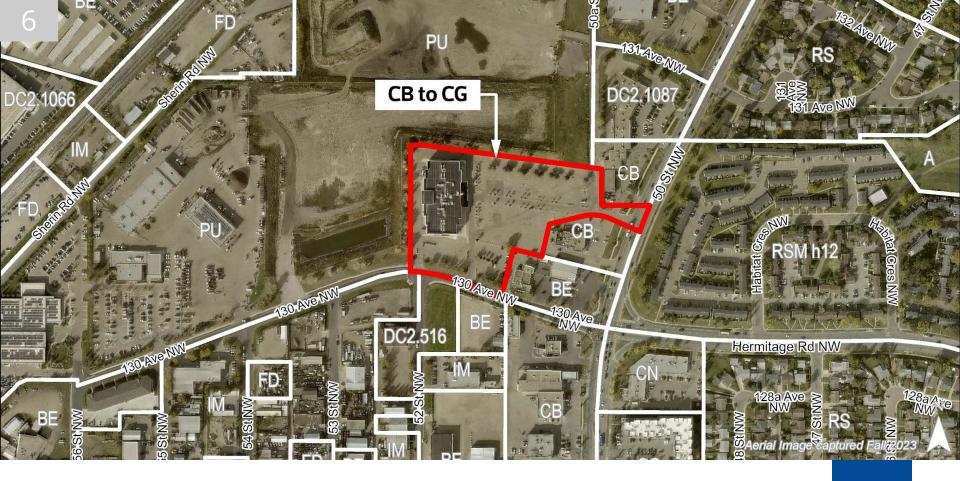

Uses                                      | Food & Drink<br>Health Care Facility<br>Indoor Sales & Service<br>Library<br>Office<br><b>Crematorium</b><br><b>Residential (limited to<br/>supportive housing)</b> | Food & Drink<br>Health Care Facility<br>Indoor Sales & Service<br>Library<br>Office<br><b>Parks</b><br>Schools<br>Residential (multi-unit<br>housing, lodging house) |
| <b>Setbacks</b><br>North<br>East<br>South<br>West | 0 - 4.5 m<br>0 - 6.0m<br>4.5 m<br>0 - 4.5 m                                                                                                                         |                                                                                                                                                                      |



Comments

No Comments to Date





# ADMINISTRATION'S RECOMMENDATION: APPROVAL

Edmonton