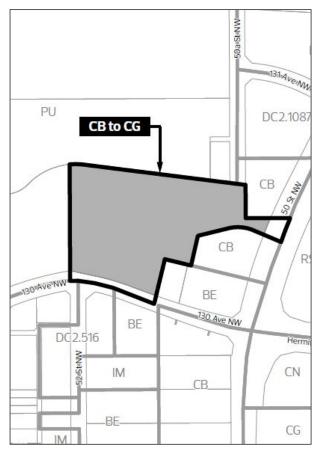

### PROPOSED ZONING

| <b>REZONING MAP</b> |
|---------------------|
|---------------------|

| REGULATION                                        | <b>CB</b><br>Current Zoning                                                                                                                                         | <b>CG</b><br>Proposed Zoning                                                                                                                                         |
|---------------------------------------------------|---------------------------------------------------------------------------------------------------------------------------------------------------------------------|----------------------------------------------------------------------------------------------------------------------------------------------------------------------|
| Maximum<br>Height                                 | 16.0 m (Hotels can be up to 30.0m)                                                                                                                                  |                                                                                                                                                                      |
| Maximum<br>Floor Area<br>Ratio (FAR)              | 3.5                                                                                                                                                                 | 2.0 - 3.5                                                                                                                                                            |
| Typical Uses                                      | Food & Drink<br>Health Care Facility<br>Indoor Sales & Service<br>Library<br>Office<br><b>Crematorium</b><br><b>Residential (limited to<br/>supportive housing)</b> | Food & Drink<br>Health Care Facility<br>Indoor Sales & Service<br>Library<br>Office<br><b>Parks</b><br>Schools<br>Residential (multi-unit<br>housing, lodging house) |
| <b>Setbacks</b><br>North<br>East<br>South<br>West | 0 - 4.5 m<br>0 - 6.0m<br>4.5 m<br>0 - 4.5 m                                                                                                                         |                                                                                                                                                                      |