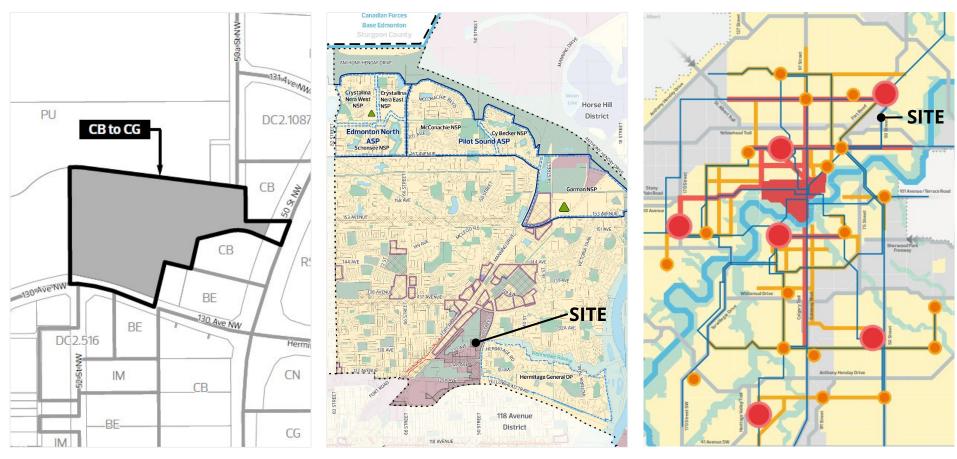

#### ITEM 3.1 BYLAW 20848 KENNEDALE INDUSTRIAL

DEVELOPMENT SERVICES July 2, 2024

#### Edmonton

## 2 SITE CONTEXT



## 3 POLICY REVIEW



**REZONING MAP** 

DRAFT NORTHEAST DISTRICT

THE CITY PLAN

### PROPOSED ZONING



| <b>REZONING MAP</b> |
|---------------------|
|---------------------|

| REGULATION                                        | <b>CB</b><br>Current Zoning                                                                                                                                         | <b>CG</b><br>Proposed Zoning                                                                                                                                         |
|---------------------------------------------------|---------------------------------------------------------------------------------------------------------------------------------------------------------------------|------------------------------------