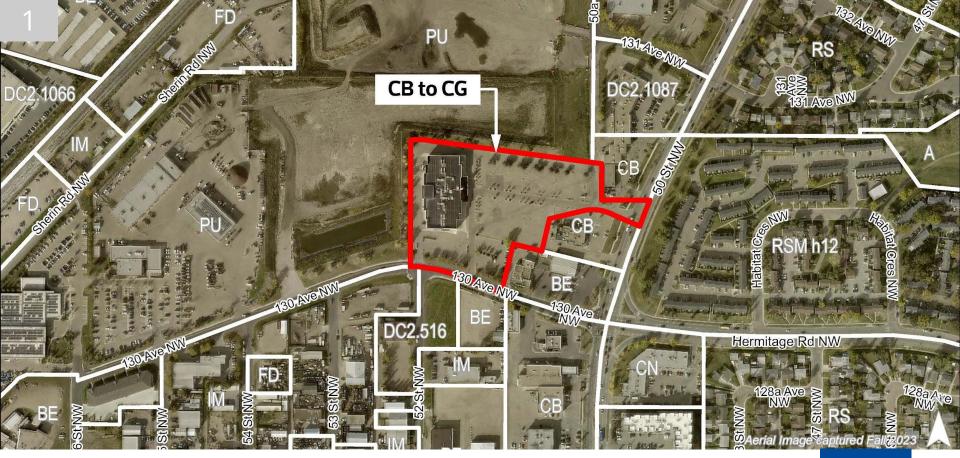

#### ITEM 3.1 BYLAW 20848 KENNEDALE INDUSTRIAL

DEVELOPMENT SERVICES July 2, 2024

#### Edmonton

## 2 SITE CONTEXT



## 3 POLICY REVIEW



**REZONING MAP** 

DRAFT NORTHEAST DISTRICT

THE CITY PLAN

### PROPOSED ZONING



| <b>REZONING MAP</b> |
|---------------------|
|---------------------|

| REGULATION                                        | <b>CB</b><br>Current Zoning                                                                                                                                         | <b>CG</b><br>Proposed Zoning                                                                                                                                         |
|---------------------------------------------------|-------------------------------------------------------------