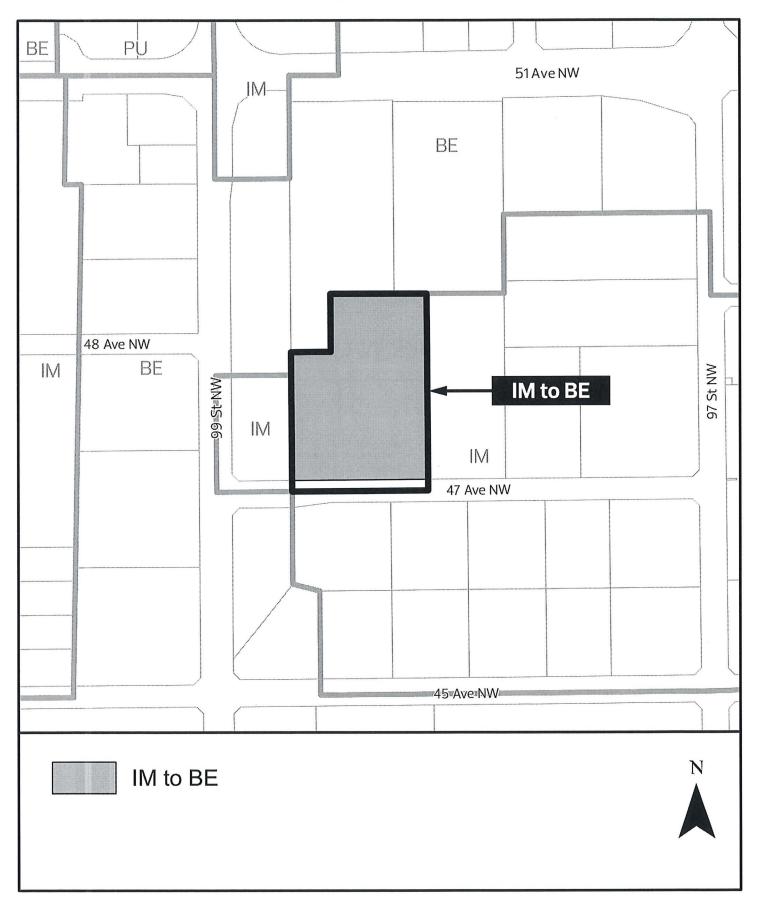

## A Bylaw to amend Charter Bylaw 20001, as amended, The Edmonton Zoning Bylaw Amendment No. 97

WHEREAS Lot 16, Block 2, Descriptive Plan 0120272; located at 9880 - 47 Avenue NW, Papaschase Industrial, Edmonton, Alberta, are specified on the Zoning Map as Medium Industrial Zone (IM); and

WHEREAS an application was made to rezone the above described property to Business Employment Zone (BE);

NOW THEREFORE after due compliance with the relevant provisions of the Municipal Government Act RSA 2000, ch. M-26, as amended, the Municipal Council of the City of Edmonton duly assembled enacts as follows:

 The Zoning Map, being Part 1.20 to Charter Bylaw 20001 The Edmonton Zoning Bylaw is hereby amended by rezoning the lands legally described as Lot 16, Block 2, Descriptive Plan 0120272; located at 9880 - 47 Avenue NW, Papaschase Industrial, Edmonton, Alberta, which lands are shown on the sketch plan attached as Schedule "A", from Medium Industrial Zone (IM) to Business Employment Zone (BE).