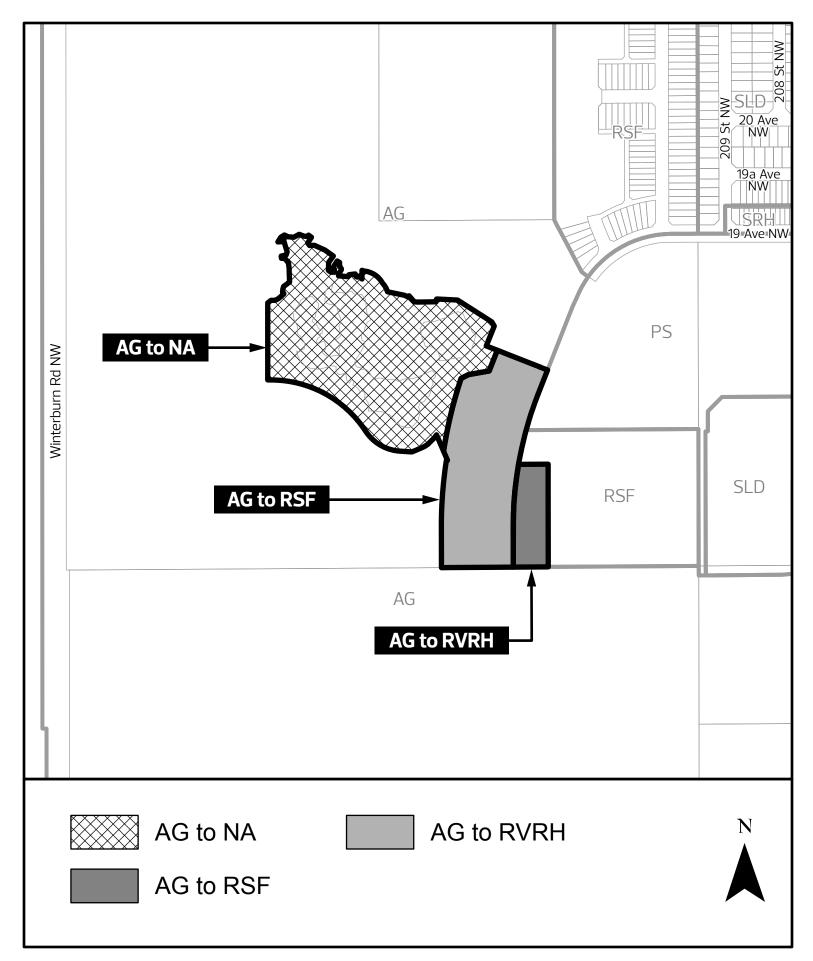

## A Bylaw to amend Charter Bylaw 20001, as amended, The Edmonton Zoning Bylaw Amendment No. 100

WHEREAS a portion of Lot 200, Block A, Plan 2322155; located at 1525 - Winterburn Road NW, Stillwater, Edmonton, Alberta, are specified on the Zoning Map as Agriculture Zone (AG); and

WHEREAS an application was made to rezone the above described property to Small Scale Flex Residential Zone (RSF), Riverview Row Housing Zone (RVRH), and Natural Areas Zone (NA);

NOW THEREFORE after due compliance with the relevant provisions of the Municipal Government Act RSA 2000, ch. M-26, as amended, the Municipal Council of the City of Edmonton duly assembled enacts as follows:

1. The Zoning Map, being Part 1.20 to Charter Bylaw 20001 The Edmonton Zoning Bylaw is hereby amended by rezoning the lands legally described as a portion of Lot 200, Block A, Plan 2322155; located at 1525 - Winterburn Road NW, Stillwater, Edmonton, Alberta, which lands are shown on the sketch plan attached as Schedule "A", from Agriculture Zone (AG) to Small Scale Flex Residential Zone (RSF), Riverview Row Housing Zone (RVRH), and Natural Areas Zone (NA).