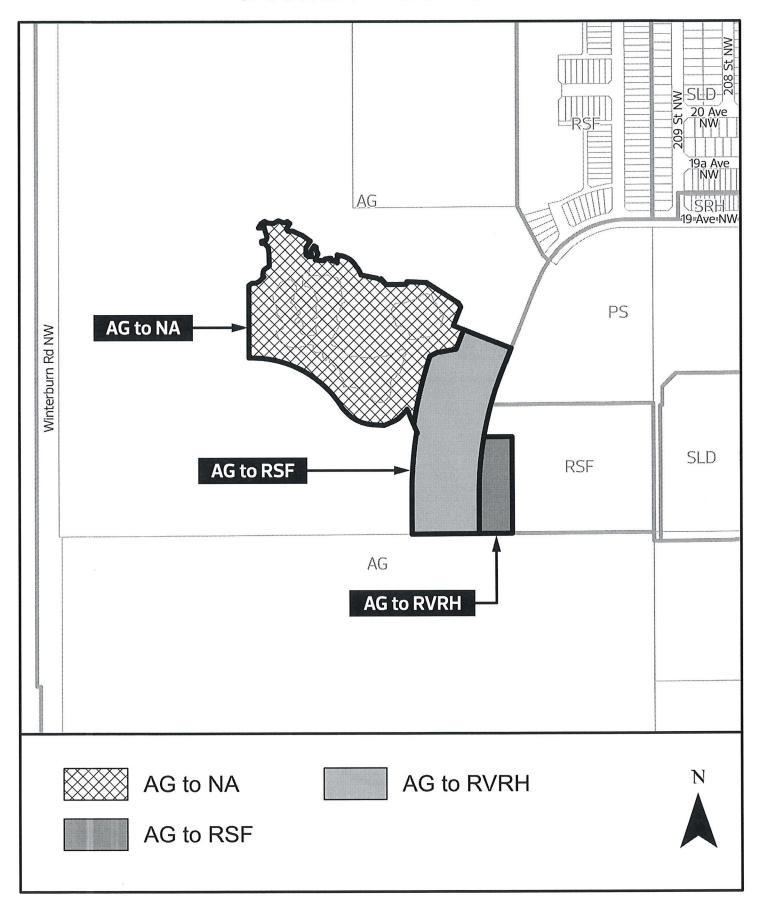

## A Bylaw to amend Charter Bylaw 20001, as amended, The Edmonton Zoning Bylaw Amendment No. 100

WHEREAS a portion of Lot 200, Block A, Plan 2322155; located at 1525 - Winterburn Road NW, Stillwater, Edmonton, Alberta, are specified on the Zoning Map as Agriculture Zone (AG); and

WHEREAS an application was made to rezone the above described property to Small Scale Flex Residential Zone (RSF), Riverview Row Housing Zone (RVRH), and Natural Areas Zone (NA);

NOW THEREFORE after due compliance with the relevant provisions of the Municipal Government Act RSA 2000, ch. M-26, as amended, the Municipal Council of the City of Edmonton duly assembled enacts as follows:

1. The Zoning Map, being Part 1.20 to Charter Bylaw 20001 The Edmonton Zoning Bylaw is hereby amended by rezoning the lands legally described as a portion of Lot 200, Block A, Plan 2322155; located at 1525 - Winterburn Road NW, Stillwater, Edmonton, Alberta, which lands are shown on the sketch plan attached as Schedule "A", from Agriculture Zone (AG) to Small Scale Flex Residential Zone (RSF), Riverview Row Housing Zone (RVRH), and Natural Areas Zone (NA).