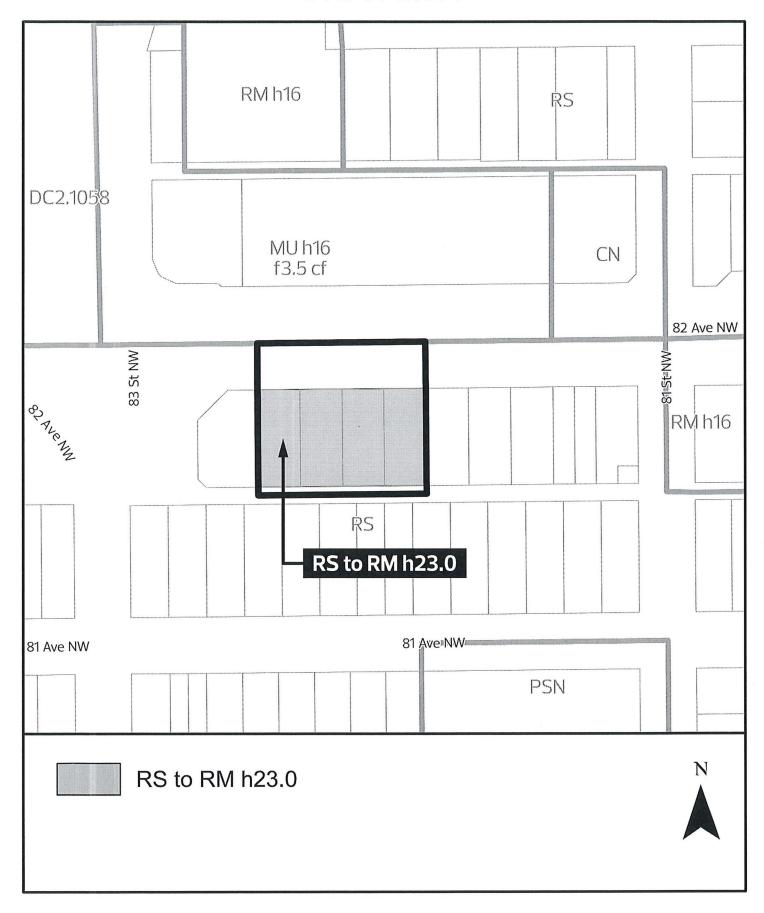

## A Bylaw to amend Charter Bylaw 20001, as amended, The Edmonton Zoning Bylaw Amendment No. 89

WHEREAS Lots 24, 25, 26 & 27, Block 35, Plan 2518HW; located at 8123, 8127, 8131 & 8135 - 82 Avenue NW, King Edward Park, Edmonton, Alberta, are specified on the Zoning Map as Small Scale Residential Zone (RS); and

WHEREAS an application was made to rezone the above described property to Medium Scale Residential Zone (RM h23.0);

NOW THEREFORE after due compliance with the relevant provisions of the Municipal Government Act RSA 2000, ch. M-26, as amended, the Municipal Council of the City of Edmonton duly assembled enacts as follows:

1. The Zoning Map, being Part 1.20 to Charter Bylaw 20001 The Edmonton Zoning Bylaw is hereby amended by rezoning the lands legally described as Lots 24, 25, 26 & 27, Block 35, Plan 2518HW; located at 8123, 8127, 8131 & 8135 - 82 Avenue NW, King Edward Park, Edmonton, Alberta, which lands are shown on the sketch plan attached as Schedule "A", from Small Scale Residential Zone (RS) to Medium Scale Residential Zone (RM h23.0).