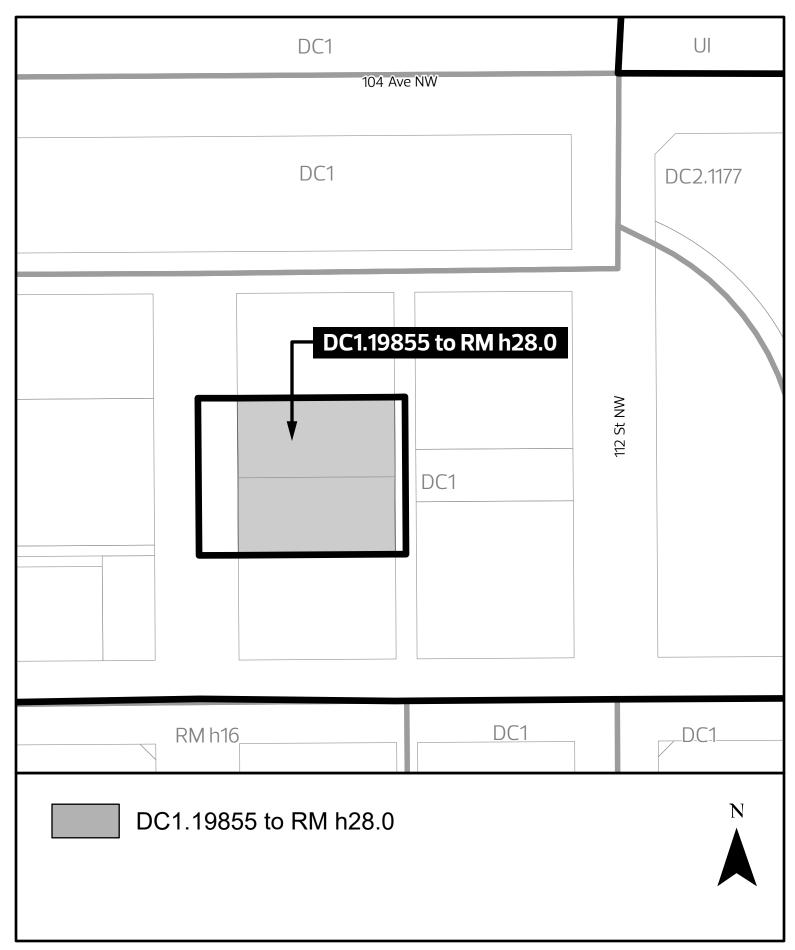

- The Zoning Map, being Part 1.20 to Charter Bylaw 20001 The Edmonton Zoning Bylaw is hereby amended by rezoning the lands legally described as Lots 129 to 131, Block 12, Plan B4, located at 10315 - 113 Street NW and 10319 - 113 Street NW, Oliver, Edmonton, Alberta, which lands are shown on the sketch plan attached as Schedule "A", from Direct Control Zone (DC1.19855) to Medium Scale Residential Zone (RM h28.0).
- 2. The Zoning Map, being Part 1.20 to Charter Bylaw 20001 The Edmonton Zoning Bylaw is hereby amended by rezoning the lands south of 104 Avenue NW from the alley between 124 and 123 Street NW to 111 Street NW, Oliver, Edmonton, Alberta, legally described on Schedule "C", which lands are shown on the sketch plan attached as Schedule "B", from Direct Control Zone (DC1.19855) to Direct Control Zone (DC).
- 3. The uses and regulations of the aforementioned DC Zone referenced in section 2 of this Bylaw are annexed hereto as Schedule "D".