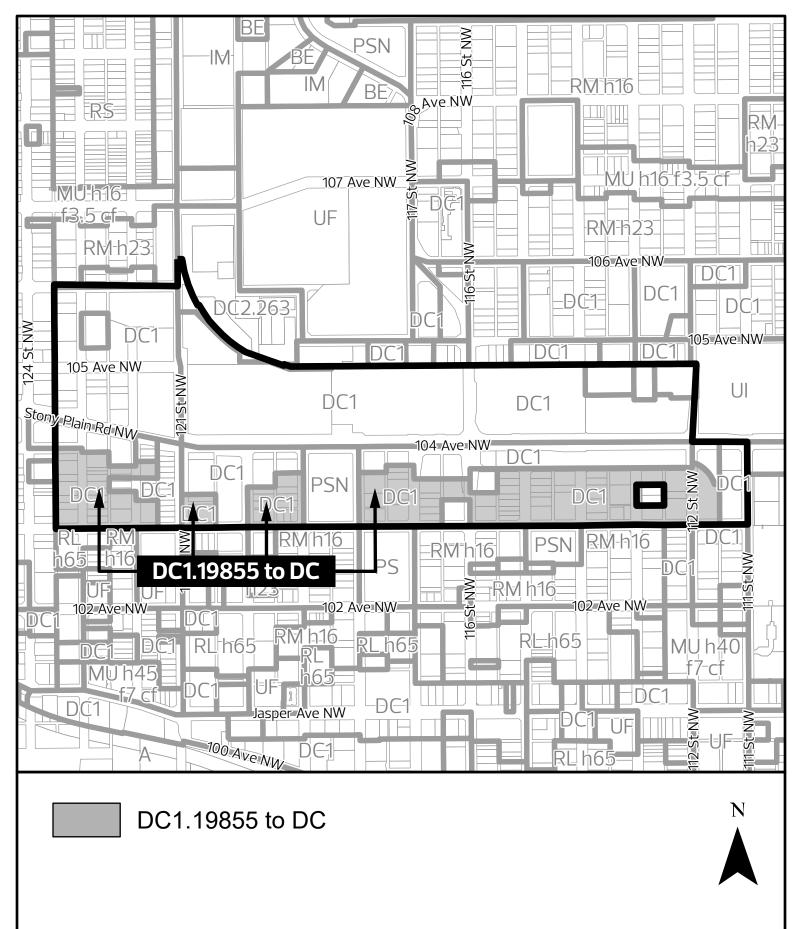

#### A Bylaw to amend Charter Bylaw 20001, as amended, The Edmonton Zoning Bylaw <u>Amendment No. 92</u>

WHEREAS the lands shown on Schedule "A" and Schedule "B", and legally described as Lots 129 to 131, Block 12, Plan B4 and on Schedule "C", located at 10315 - 113 Street NW and 10319 - 113 Street NW, and the lands south of 104 Avenue NW from the alley between 124 and 123 Street NW to 111 Street NW, Oliver, Edmonton, Alberta, are specified on the Zoning Map as Direct Control Zone (DC1.19855); and

- 4. The sketch plan annexed hereto as Schedule "B" and the uses and regulations of the DC Zone shown on Schedule "D" annexed hereto are hereby incorporated into the Zoning Bylaw, being Part 4 to Charter Bylaw 20001, The Edmonton Zoning Bylaw.
- 5. Despite Subsection 3 of Section 7.80 of Charter Bylaw 20001, The Edmonton Zoning Bylaw, Pre-Application Notification Requirements do not apply in respect of the rezoning outlined in this Bylaw for the lands south of 104 Avenue NW from the alley between 124 and 123 Street NW to 111 Street NW, Oliver, Edmonton, Alberta, legally described on Schedule "C", which lands are shown on the sketch plan attached as Schedule "B".