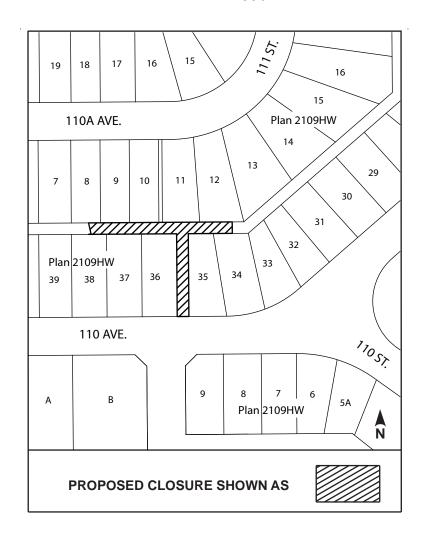

1. All that portion of road, generally as shown on Schedule "A" described as follows:

## Firstly:

Plan 2109HW Block 12a All that portion of the east/west lane which lies west of a straight line, connecting a point on the north limit of lot 34 in said block lying 22.96 metres east of the northwest corner thereof with a point on the south boundary of lot 12 in said block lying 16.96 meters west of the southeast corner thereof and which also lies east of a line connecting a point on the north limit of lot 38 in said block lying 8.01 metres west of the northeast corner thereof with a point on the south boundary of lot 8 in said block lying 6.19 meters west of the southeast corner thereof

#### Secondly:

Plan 2109HW All that portion of the north/south lane which lies south of a line drawn from the north east corner of lot 36 to the north west corner of lot 35, block 12A, said plan

#### EXCEPTING THEREOUT ALL MINES AND MINERALS.

IS HEREBY CLOSED.

2. When title or titles are created for the former portion of road as described in Section 1 of this Bylaw, it is understood and agreed that such title or titles for the former portion of road may be issued excepting Mines and Minerals, the City however, reserving the right to the said Mines and Minerals if in fact the City is the owner thereof.

# SCHEDULE "A"