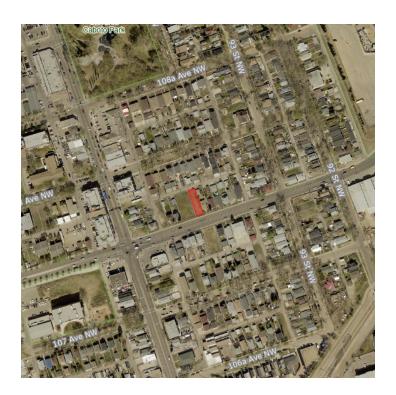

## Location

The affordable housing development by 1654889 Alberta Ltd. is located at 9338 107A Avenue NW in McCauley. The neighbourhood has 39.7 per cent non-market affordable housing as per the City's Non-Market Housing Inventory. Including this development, McCauley will have 41.8 per cent affordable housing, which is above the 16 per cent target for each neighbourhood in the city.