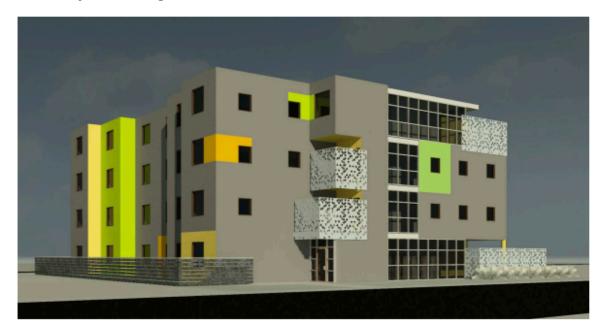

l (RM h16), which permits the proposed development. The building will contain a communal kitchen and dining area, cultural room, ceremony room, garden, secure bicycle storage and interior common areas for tenants

The development is situated within walking distance to daily needs, such as the Royal Alexandra Hospital, Commonwealth Stadium, Commonwealth Community Recreation Centre and Stadium LRT Station.

The development will target a minimum 20 per cent decrease in operating energy consumption and greenhouse gas emissions relative to the 2017 National Energy Code for Buildings.

The development meets minimum accessibility requirements of the National Building Code 2019 Alberta Edition while also providing 36 barrier-free units (100 per cent).

## Location



## **Preliminary Rendering**



# S-W



## **Preliminary Site Plan & Typical Floor Plans**



MAIN FLOOR



SECOND & THIRD FLOOR



**FOURTH FLOOR**