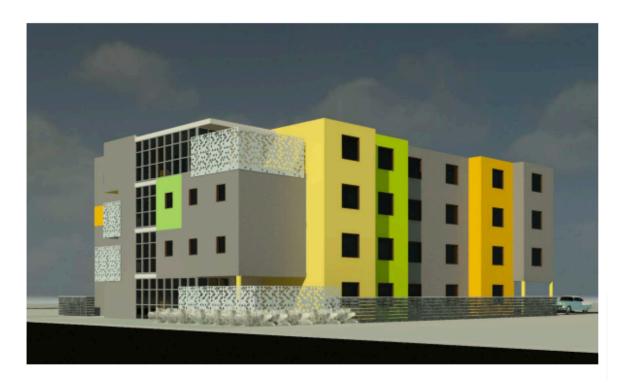

), which permits the proposed development. The building will contain a communal kitchen and dining area, cultural room, ceremony room, garden, secure bicycle storage and interior common areas for tenants

The development is situated within walking distance to daily needs, such as the Royal Alexandra Hospital, Commonwealth Stadium, Commonwealth Community Recreation Centre and Stadium LRT Station.

The development will target a minimum 20 per cent decrease in operating energy consumption and greenhouse gas emissions relative to the 2017 National Energy Code for Buildings.

The development meets minimum accessibility requirements of the National Building Code 2019 Alberta Edition while also providing 36 barrier-free units (100 per cent).

## Location



## **Preliminary Rendering**



# S-W



## **Preliminary Site Plan & Typical Floor Plans**



MAIN FLOOR



SECOND & THIRD FLOOR



**FOURTH FLOOR**