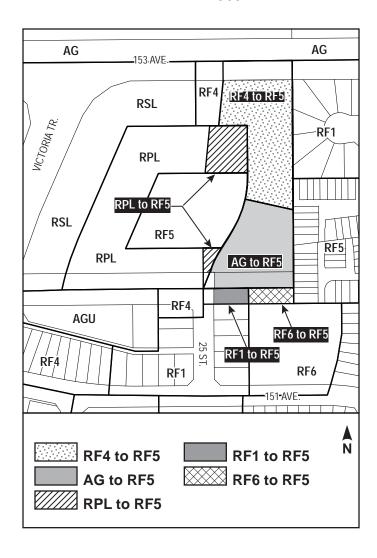

## A Bylaw to amend Bylaw 12800, as amended, The Edmonton Zoning Bylaw Amendment No. 2190

WHEREAS a portion of Block Y, Plan 7733AM and the portion of road closed by Bylaw 17559; located east of Victoria Trail NW and north of 151 Avenue NW, Fraser, Edmonton, Alberta, are specified on the Zoning Map as (AG) Agricultural Zone, (RF4) Semi-detached Residential Zone, (RPL) Planned Lot Residential Zone, (RF1) Single Detached Residential Zone and (RF6) Medium Density Multiple Family Zone; and

1. The Zoning Map, being Part III to Bylaw 12800 The Edmonton Zoning Bylaw is hereby amended by rezoning the lands legally described as a portion of Block Y, Plan 7733AM and the portion of road closed by Bylaw 17559; located east of Victoria Trail NW and north of 151 Avenue NW, Fraser, Edmonton, Alberta, which lands are shown on the sketch plan attached as Schedule "A", from (AG) Agricultural Zone, (RF4) Semi-detached Residential Zone, (RPL) Planned Lot Residential Zone,

| (RF1) Single Detached Residential Zone and (RF6) Medium Density Multiple Family Zone to (RF5) Row |
|---------------------------------------------------------------------------------------------------|
| Housing Zone.                                                                                     |