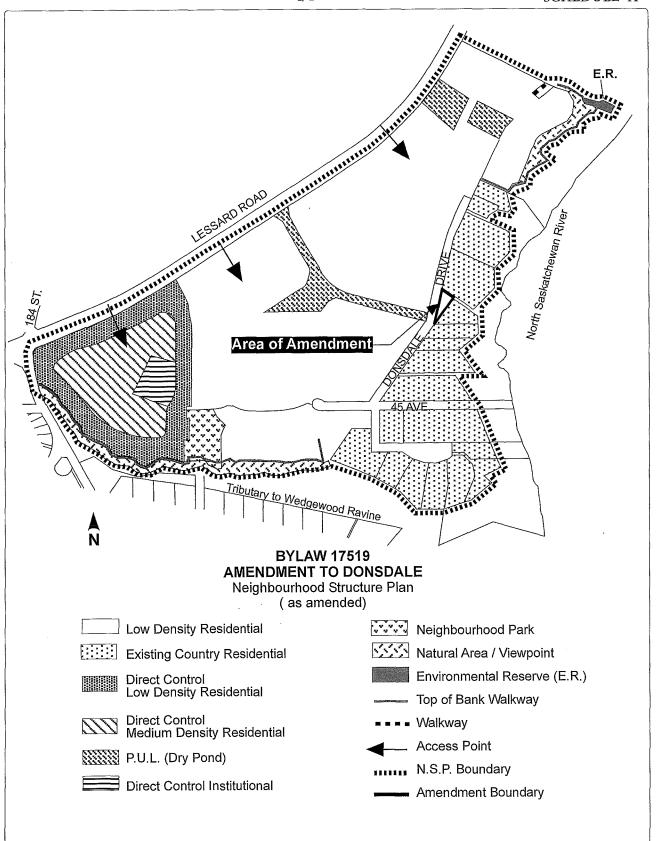

Density:

30.7 persons per gross hectare

Low/Medium Density Residential Split Low Density Residential 65% Medium Density Residential 35 b. deleting the Map entitled "Bylaw 16508 - Donsdale Neighbourhood Structure Plan" and substituting therefor the Map entitled "Bylaw 17519 - Amendment to Donsdale Neighbourhood Structure Plan, as amended", attached hereto as Schedule "A" and forming part of this Bylaw.