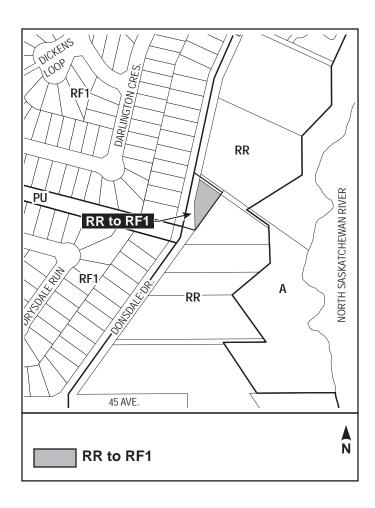

## A Bylaw to amend Bylaw 12800, as amended, The Edmonton Zoning Bylaw Amendment No.2171

WHEREAS Lot 5, Plan 4622NY; located at 4605 Donsdale Drive NW, Donsdale, Edmonton, Alberta, is specified on the Zoning Map as (RR) Rural Residential Zone; and

1. The Zoning Map, being Part III to Bylaw 12800 The Edmonton Zoning Bylaw is hereby amended by rezoning the lands legally described as Lot 5, Plan 4622NY; located at 4605 Donsdale Drive NW, Edmonton, Alberta, which lands are shown on the sketch plan attached as Schedule "A", from (RR) Rural Residential Zone to (RF1) Single Detached Residential Zone.