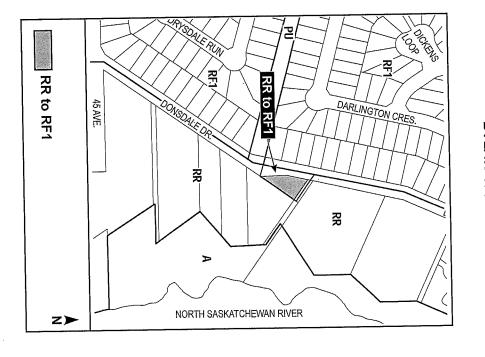

## A Bylaw to amend Bylaw 12800, as amended, The Edmonton Zoning Bylaw Amendment No.2171

WHEREAS Lot 5, Plan 4622NY; located at 4605 Donsdale Drive NW, Donsdale, Edmonton, Alberta, is specified on the Zoning Map as (RR) Rural Residential Zone; and

1. The Zoning Map, being Part III to Bylaw 12800 The Edmonton Zoning Bylaw is hereby amended by rezoning the lands legally described as Lot 5, Plan 4622NY; located at 4605 Donsdale Drive NW, Edmonton, Alberta, which lands are shown on the sketch plan attached as Schedule "A", from (RR) Rural Residential Zone to (RF1) Single Detached Residential Zone.

THE CITY OF EDMONTON MAYOR

SCHEDULE "A"

2/2