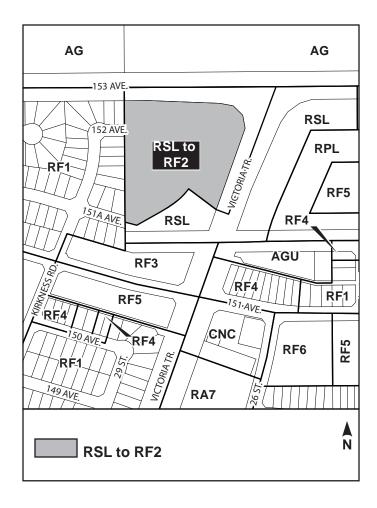

## A Bylaw to amend Bylaw 12800, as amended, The Edmonton Zoning Bylaw Amendment No. 2173

WHEREAS a portion of Block Y, Plan 7733AM; located at 15248 - Victoria Trail NW, Kirkness, Edmonton, Alberta, is specified on the Zoning Map as (RSL) Residential Small Lot Zone; and

WHEREAS an application was made to rezone the above described property to (RF2) Low Density Infill Zone;

NOW THEREFORE after due compliance with the relevant provisions of the Municipal Government Act RSA 2000, ch. M-26, as amended, the Municipal Council of the City of Edmonton duly assembled enacts as follows:

1. The Zoning Map, being Part III to Bylaw 12800 The Edmonton Zoning Bylaw is hereby amended by rezoning the lands legally described as Block Y, Plan 7733AM; located at 15248 - Victoria Trail NW, Kirkness, Edmonton, Alberta, which lands are shown on the sketch plan attached as Schedule "A", from (RSL) Residential Small Lot Zone to (RF2) Low Density Infill Zone.