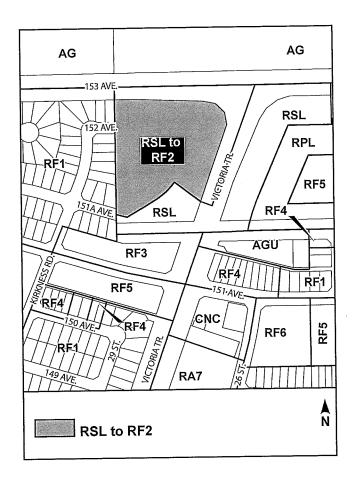

## A Bylaw to amend Bylaw 12800, as amended, The Edmonton Zoning Bylaw Amendment No. 2173

WHEREAS a portion of Block Y, Plan 7733AM; located at 15248 - Victoria Trail NW, Kirkness, Edmonton, Alberta, is specified on the Zoning Map as (RSL) Residential Small Lot Zone; and

1. The Zoning Map, being Part III to Bylaw 12800 The Edmonton Zoning Bylaw is hereby amended by rezoning the lands legally described as Block Y, Plan 7733AM; located at 15248 - Victoria Trail NW, Kirkness, Edmonton, Alberta, which lands are shown on the sketch plan attached as Schedule "A", from (RSL) Residential Small Lot Zone to (RF2) Low Density Infill Zone.