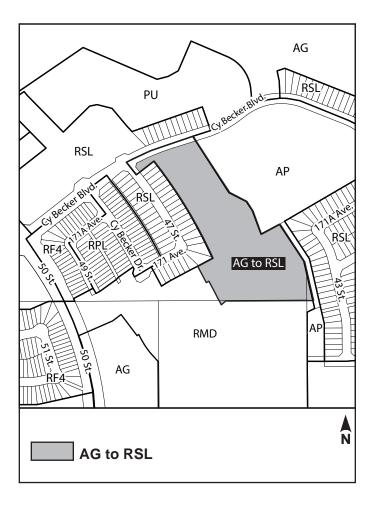

## A Bylaw to amend Bylaw 12800, as amended, The Edmonton Zoning Bylaw Amendment No. 2032

WHEREAS a portion of Lot 1, Block 1, Plan 0220944, a portion of SW-1-54-24-4, and a portion of SE-1-54-24-4; located at 17303-50 Street NW, 4304 - 167 NW and 625 Cy Becker Drive NW, Cy Becker, Edmonton, Alberta, are specified on the Zoning Map as (AG) Agricultural Zone; and

WHEREAS an application was made to rezone the above described property to (RSL) Residential Small Lot Zone;

NOW THEREFORE after due compliance with the relevant provisions of the Municipal Government Act RSA 2000, ch. M-26, as amended, the Municipal Council of the City of Edmonton duly assembled enacts as follows:

1. The Zoning Map, being Part III to Bylaw 12800 The Edmonton Zoning Bylaw is hereby amended by rezoning the lands legally described as a portion of Lot 1, Block 1, Plan 0220944, a portion of SW-1-54-24-4, and a portion of SE-1-54-24-4; located at 17303-50 Street NW, 4304 - 167 NW and 625 Cy Becker Drive NW Street NW, Cy Becker, Edmonton, Alberta, which lands are shown on the sketch plan annexed hereto as Schedule "A", from (AG) Agricultural Zone to (RSL) Residential Small Lot Zone.

## SCHEDULE "A"

## **BYLAW 17182**