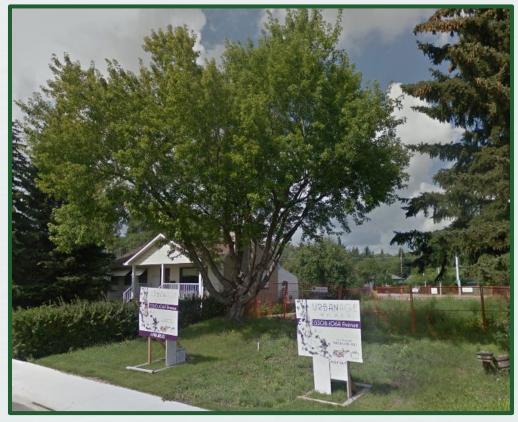

every tree matters!





### Windsor Park Willow







## Glenora Silver Maple









#### **Urban Trees in Edmonton**

#### Why should we protect them?

- Future generations will have the opportunity to enjoy these larger, more mature trees.
- Trees contribute so much to how communities look and feel
- They take decades to grow to mature heights and wide trunk sizes.





## "An empty lot"







## "An empty lot"







# Looking into the future Protecting trees on private land

- The creation of a bylaw would act as a compromise between both extreme modernization and preservation viewpoints
- It would allow future generations to enjoy the mature Heritage
   Trees in our city
- The following few slides show an example of this compromise already in our city





## "The Silver Maple"







## "The Silver Maple"







# Thanks For Listening!

Do you have any questions? joshuadkirsch@gmail.com

**CREDITS:** This presentation template was created by <u>Slidesgo</u>, and includes icons by <u>Flaticon</u>. All unmarked photos were taken by me.