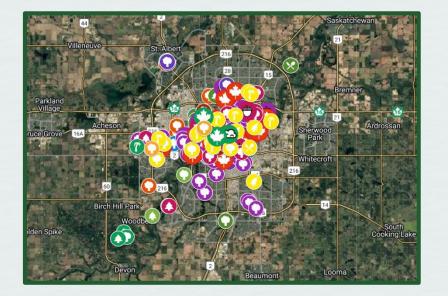

#### Who am I?

- I am a grade 11 student
- Heritage Tree Enthusiast
- I created a Heritage Tree Map for our city with 250+ trees