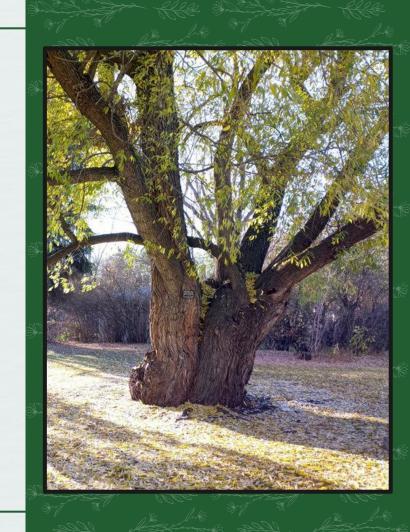

## Edmonton Urban Trees

By Josh Kirsch







#### Who am I?

- I am a grade 11 student
- Heritage Tree Enthusiast
- I created a Heritage Tree Map for our city with 250+ trees









#### Why am I here?

## To show a different perspective



- My goal is to show a youth's perspective on this issue
- Advocate for others my age

#### Share my passion



- Show why our urban forest needs protected
- Provide examples from inside our city





#### **Urban Trees in Edmonton**

#### Significance of these trees

- Many trees are well over 100 years old, and were planted by our city's earliest residents.
- Lots of our Heritage trees have spent decades growing to huge sizes!
- Mature trees often act as habitat trees - every tree matters!





### Windsor Park Willow







## Glenora Silver Maple









#### **Urban Trees in Edmonton