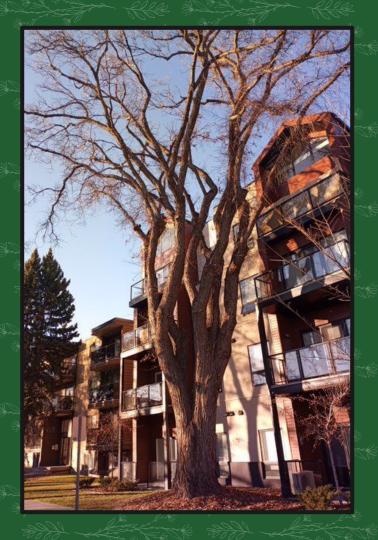

sion



- Show why our urban forest needs protected
- Provide examples from inside our city





#### **Urban Trees in Edmonton**

#### Significance of these trees

- Many trees are well over 100 years old, and were planted by our city's earliest residents.
- Lots of our Heritage trees have spent decades growing to huge sizes!
- Mature trees often act as habitat trees - every tree matters!





### Windsor Park Willow







## Glenora Silver Maple









#### **Urban Trees in Edmonton**

#### Why should we protect them?

- Future generations will have the opportunity to enjoy these larger, more mature trees.
- Trees contribute so much to how communities look and feel
- They take decades to grow to mature heights and wide trunk sizes.





## "An empty lot"







## "An empty lot"







# Looking into the future Protecting trees on private land

- The creation of a bylaw would act as a compromise between both extreme modernization and preservation viewpoints
- It would allow future generations to enjoy the mature Heritage
   Trees in our city
- The following few slides show an example of this compromise already in our city





## "The Silver Maple"







## "The Silver Maple"







# Thanks For Listening!

Do you have any questions? joshuadkirsch@gmail.com

**CREDITS:** This presentation template was created by <u>Slidesgo</u>, and includes icons by <u>Flaticon</u>. All unmarked photos were taken by me.