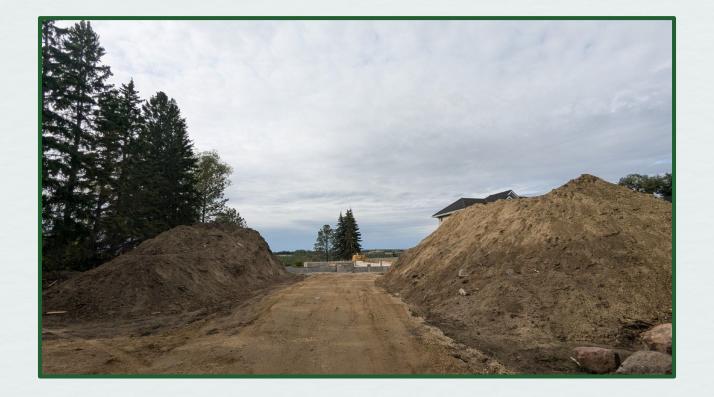

# Looking into the future Protecting trees on private land

- The creation of a bylaw would act as a compromise between both extreme modernization and preservation viewpoints
- It would allow future generations to enjoy the mature Heritage
   Trees in our city
- The following few slides show an example of this compromise already in our city

## "The Silver Maple"