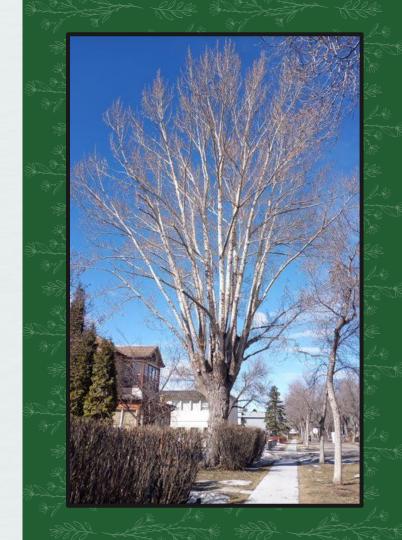

te so much to how communities look and feel
- They take decades to grow to mature heights and wide trunk sizes.





## "An empty lot"







## "An empty lot"







# Looking into the future Protecting trees on private land

- The creation of a bylaw would act as a compromise between both extreme modernization and preservation viewpoints
- It would allow future generations to enjoy the mature Heritage
   Trees in our city
- The following few slides show an example of this compromise already in our city





## "The Silver Maple"







## "The Silver Maple"







# Thanks For Listening!

Do you have any questions? joshuadkirsch@gmail.com

**CREDITS:** This presentation template was created by <u>Slidesgo</u>, and includes icons by <u>Flaticon</u>. All unmarked photos were taken by me.