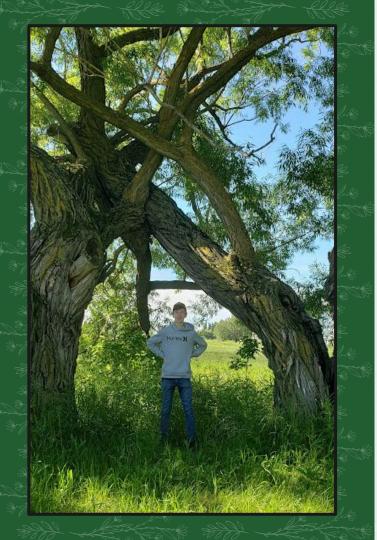

## Edmonton Urban Trees

By Josh Kirsch







#### Who am I?

- I am a grade 11 student
- Heritage Tree Enthusiast
- I created a Heritage Tree Map for our city with 250+ trees









#### Why am I here?

## To show a different perspective



- My goal is to show a youth's perspective on this issue
- Advocate for others my age

#### Share my passion



- Show why our urban forest needs protected
- Provide examples from inside our city





#### **Urban Trees in Edmonton**

#### Significance of these trees

- Many trees are well over 100 years old, and were planted by our city's earliest residents.
- Lots of our Heritage trees have spent decades growing to huge sizes!
- Mature trees often act as habitat trees - every tree matters!





### Windsor Park Willow







## Glenora Silver Maple









#### **Urban Trees in Edmonton**