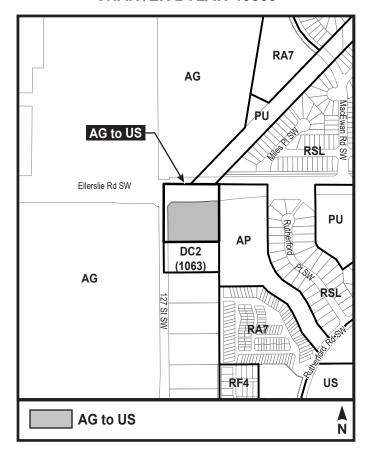

## A Bylaw to amend Bylaw 12800, as amended, The Edmonton Zoning Bylaw Amendment No. 3059

WHEREAS Lot 5, Plan 9523821; located at 1035 - 127 Street SW, Rutherford, Edmonton, Alberta, is specified on the Zoning Map as; (AG) Agricultural Zone; and

1. The Zoning Map, being Part III to Bylaw 12800 The Edmonton Zoning Bylaw is hereby amended by rezoning the lands legally described as Lot 5, Plan 9523821; located at 1035 - 127 Street SW, Rutherford, Edmonton, Alberta, which lands are shown on the sketch plan annexed hereto as Schedule "A", from (AG) Agricultural Zone to (US) Urban Services Zone.