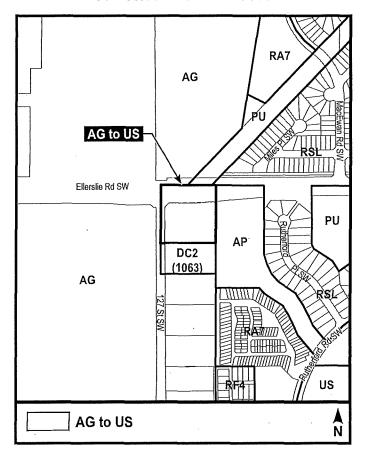

## A Bylaw to amend Bylaw 12800, as amended, The Edmonton Zoning Bylaw Amendment No. 3059

WHEREAS Lot 5, Plan 9523821; located at 1035 - 127 Street SW, Rutherford, Edmonton, Alberta, is specified on the Zoning Map as; (AG) Agricultural Zone; and

1. The Zoning Map, being Part III to Bylaw 12800 The Edmonton Zoning Bylaw is hereby amended by rezoning the lands legally described as Lot 5, Plan 9523821; located at 1035 - 127 Street SW, Rutherford, Edmonton, Alberta, which lands are shown on the sketch plan annexed hereto as Schedule "A", from (AG) Agricultural Zone to (US) Urban Services Zone.