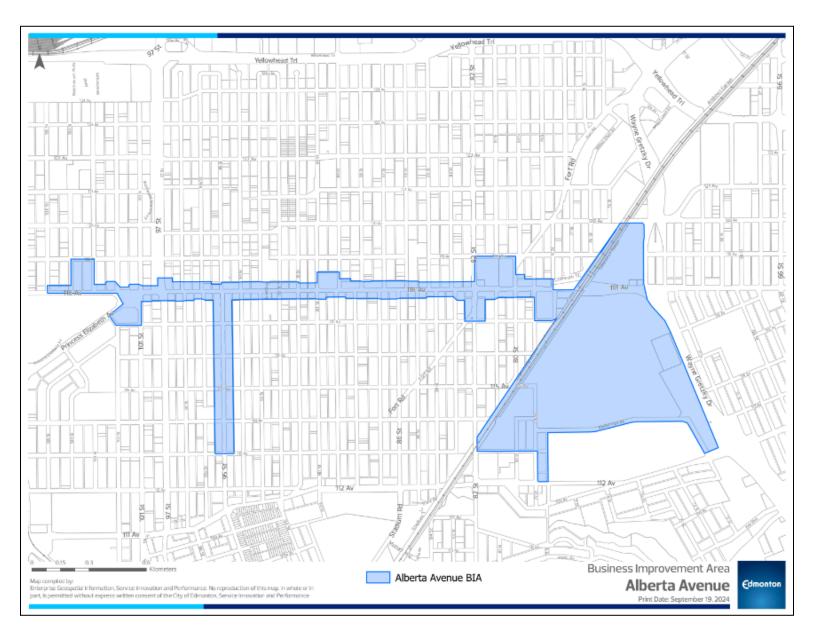

## EDMONTON ALBERTA AVENUE BUSINESS IMPROVEMENT AREA BOUNDARY MAP

Attachment 1

Appendix "C"

# BOUNDARIES OF THE EDMONTON ALBERTA AVENUE BUSINESS IMPROVEMENT AREA

The Edmonton Alberta Avenue Business Improvement Area shall consist of all lots lying with the following boundaries:

On the West: Originating at 118 Avenue and 105 Street, north one lot to the east/west lane located north of 118 Avenue.

On the North: Originating at the intersection of 105 Street and the east/west lane located north of 118 Avenue, east to 104 Street, north to 119 Avenue, east to 103 Street, south to the north boundary of the second (2nd) lot north of 118 Avenue, east to the north/south lane, north one lot, east to 102 Street, south to the north boundary of the first (1st) lot north of 118 Avenue, east to the north/south lane, north one lot, east to 101 Street, south one lot, east to 97 Street, north four lots, east to the north/south lane, south two lots, east to the north/south lane located east of 95A Street, south one lot, east to 95 Street, north to the east/west lane located north of 118 Avenue, east along the east/west lane to 93 Street, continue in a straight line through the Alberta Avenue Community League site to 92 Street, east along the east/west lane to the north/south lane located east of 92 Street, east along the north boundary of the third (3rd) lot north of 118 Avenue to 90 Street, north on 90 Street to the east/west lane, east along the east/west lane to 89 Street, south to the north boundary of the lot located north of the east/west lane, east to the north/south lane, south to the east/west lane, east along the lane to 86 Street, continue east in a straight line through the Eastwood Community League site and along the north boundary of the second (2nd) lot north of 118 Avenue to the north/south lane located east of 83 Street, east along the east/west lane to 82 Street, north on 82 Street to 119 Avenue, east on 119 Avenue to 80 Street, south on 80 Street to the north boundary of the second (2nd) lot located north of the east/west lane, east to the north/south lane located east of 80 Street, south along the north/south lane to the east/west lane located north of 118 Avenue, east along the east/west lane to 78 Street, south on 78 Street to 118 Avenue, east on 118 Avenue to the LRT tracks.

On the East: Originating at the west side of Wayne Gretzky Drive at 112 Avenue, north along Wayne Gretzky Drive to 120 Avenue, west to the west side of the LRT tracks, along the west boundary of the LRT tracks to the south side of 118 Avenue.

On the South: Originating at the north side of 112 Avenue, west of Wayne Gretzky Drive, west to 73 Street, north to Borden Park Road, west on Borden Park Road to 78 Street, south to 112 Avenue, west to 79 Street, north to 113 Avenue, west to 82 Street, north to the west side of the LRT tracks, north along the west boundary of the LRT tracks to 117 Avenue, west of the LRT

tracks, west on 117 Avenue to 79 Street, north on 79 Street to the east/west lane located south of 118 Avenue, west along the east/west lane to the north/south lane located east of 82 Street, south along the north/south lane to 117 Avenue, west on 117 Avenue to the north/south lane located east of 83 Street, north along the north/south lane to the south boundary of the fourth (4th) lot south of 118 Avenue, west to 83 Street, north two lots, west along the south boundary of the third (3rd) lot south of 118 Avenue to 84 Street, west along the east/west lane located south of 118 Avenue to 86 Street, south one lot, west along the south boundary of the fourth (4th) lot south of 118 Avenue to 87 Street, west along the east/west lane located south of 118 Avenue to the north/south lane located east of 89 Street, west along the south boundary of the second (2nd) lot south of 118 Avenue to the north/south lane located east of 90 Street, south one lot, west along the south boundary of the third (3rd) lot south of 118 Avenue to 90 Street, west along the east/west lane south of 118 Avenue to 94 Street, west along the south boundary of the third (3rd) lot south of 118 Avenue to the north/south lane, south along the north/south lane to the north boundary of 113 Avenue Avenue, west to the north/south lane west of 95 Street north along the north/south lane to the east/west lane located south of 118 Avenue, west to 95A Street, west along the south boundary of the third (3rd) lot south of 118 Avenue to the north/south lane, west along the east/west lane to 96 Street, west along the south boundary of the fourth (4th) lot south of 118 Avenue to the north/south lane, west along the east/west lane located south of 118 Avenue to the north/south lane located east of 101 Street, west along the south boundary of the fourth (4th) lot south of 118 Avenue to 101 Street, south on 101 Street to 117 Avenue, west on 117 Avenue to 102 Street, north on 102 Street to 118 Avenue, west on 118 Avenue to 105 Street.