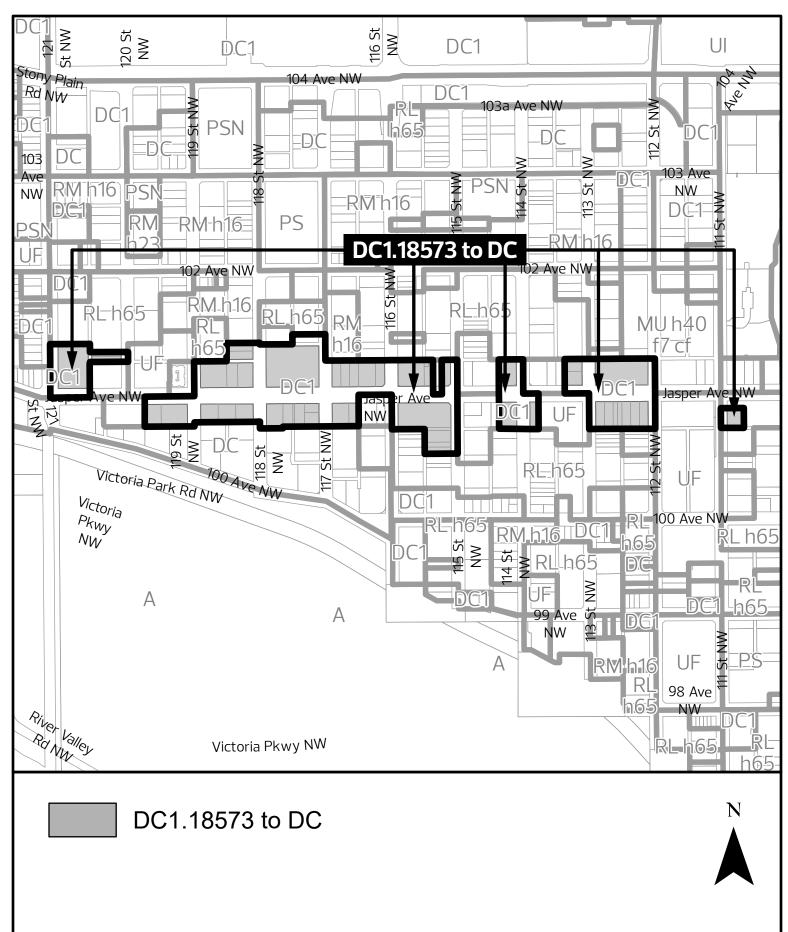

WHEREAS Edmonton City Council considers it desirable to amend the text of the Edmonton Zoning Bylaw;

WHEREAS the lands shown on Schedules "A", "B", "C", "D" and "E" and legally described on Schedules "F", "G", "H", "I" and "J"; located in Wîhkwêntôwin (Oliver), Central McDougall, and Queen Mary Park, Edmonton, Alberta, are specified on the Zoning Map as Direct Control Zones (DC1.17603, DC1.18547, DC1.18573 & DC1.20164); and

- 2. The Zoning Map, being Part 1.20 to Charter Bylaw 20001 The Edmonton Zoning Bylaw is hereby amended by rezoning the lands legally described on Schedules "F", "G", "H", "I" and "J", located in Wîhkwêntôwin (Oliver), Central McDougall, and Queen Mary Park, Edmonton, Alberta, Edmonton, Alberta, which lands are shown on the sketch plans attached as Schedules "A", "B", "C", "D" and "E", from Direct Control Zones (DC1.17603, DC1.18547, DC1.18573 & DC1.20164) to Direct Control Zone (DC).
- 3. The uses and regulations of the DC Zone for the lands shown in Schedule "A" and legally described in Schedule "F" are annexed hereto as Schedule "K".
- 4. The uses and regulations of the DC Zone for the lands shown in Schedule "B" and legally described in Schedule "G" are annexed hereto as Schedule "L".
- 5. The uses and regulations of the DC Zone for the lands shown in Schedule "C" and legally described in Schedule "H" are annexed hereto as Schedule "M".
- 6. The uses and regulations of the DC Zone for the lands shown in Schedule "D" and legally described in Schedule "I" are annexed hereto as Schedule "N".
- 7. The uses and regulations of the DC Zone for the lands shown in Schedule "E" and legally described in Schedule "J" are annexed hereto as Schedule "O".
- 8. The sketch plans annexed hereto as Schedules "A", "B", "C", "D" and "E" and the uses and regulations of the DC Zones shown on Schedules "K", "L", "M", "N" and "O" annexed hereto are hereby incorporated into the Zoning Bylaw, being Part 4 to Charter Bylaw 20001,