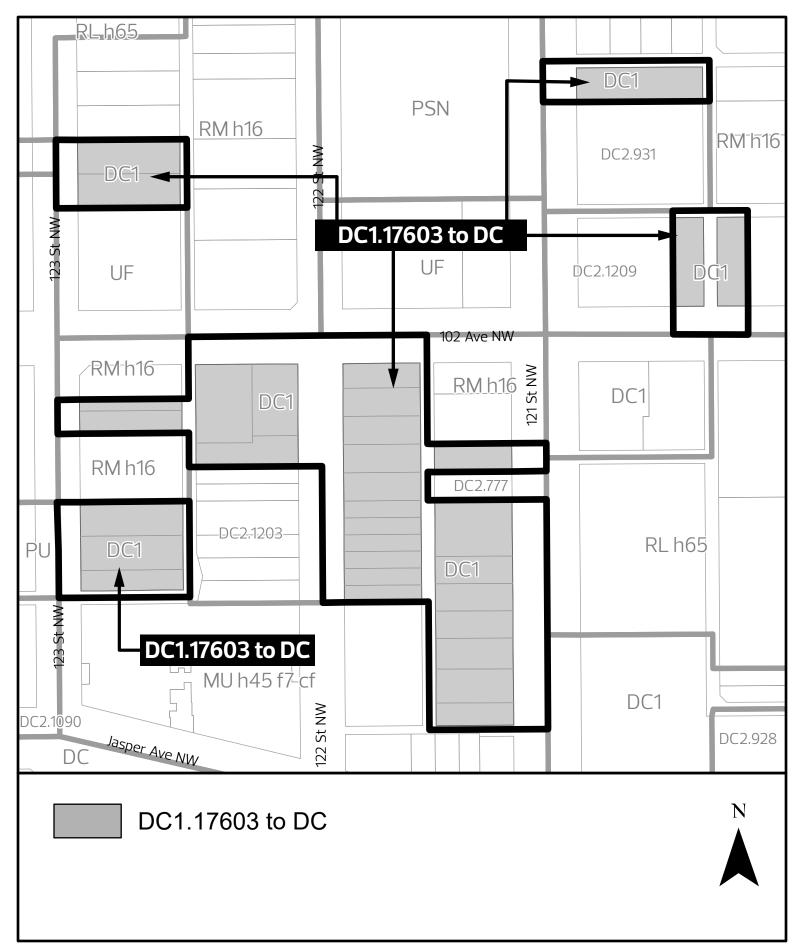

WHEREAS Edmonton City Council considers it desirable to amend the text of the Edmonton Zoning Bylaw;

WHEREAS the lands shown on Schedules "A", "B", "C", "D" and "E" and legally described on Schedules "F", "G", "H", "I" and "J"; located in Wîhkwêntôwin (Oliver), Central McDougall, and Queen Mary Park, Edmonton, Alberta, are specified on the Zoning Map as Direct Control Zones (DC1.17603, DC1.18547, DC1.18573 & DC1.20164); and

- 2. The Zoning Map, being Part 1.20 to Charter Bylaw 20001 The Edmonton Zoning Bylaw is hereby amended by rezoning the lands legally described on Schedules "F", "G", "H", "I" and "J", located in Wîhkwêntôwin (Oliver), Central McDougall, and Queen Mary Park, Edmonton, Alberta, Edmonton, Alberta, which lands are shown on the sketch plans attached as Schedules "A", "B", "C", "D" and "E", from Direct Control Zones (DC1.17603, DC1.18547, DC1.18573 & DC1.20164) to Direct Control Zone (DC).
- 3. The uses and regulations of the DC Zone for the lands shown in Schedule "A" and legally described in Schedule "F" are annexed hereto as Schedule "K".
- 4. The uses and regulations of the DC Zone for the lands shown in Schedule "B" and legally described in Schedule "G" are annexed hereto as Schedule "L".
- 5. The uses and regulations of the DC Zone for the lands shown in Schedule "C" and legally described in Schedule "H" are annexed hereto as Schedule "M".
- 6. The uses and regulations of the DC Zone for the lands shown in Schedule "D" and legally described in Schedule "I" are annexed hereto as Schedule "N".
- 7. The uses and regulations of the DC Zone for the lands shown in Schedule "E" and legally described in Schedule "J" are annexed hereto as Schedule "O".
- 8. The sketch plans annexed hereto as Schedules "A", "B", "C", "D" and "E" and the uses and regulations of the DC Zones shown on Schedules "K", "L", "M", "N" and "O" annexed hereto are hereby incorporated into the Zoning Bylaw, being Part 4 to Charter Bylaw 20001,