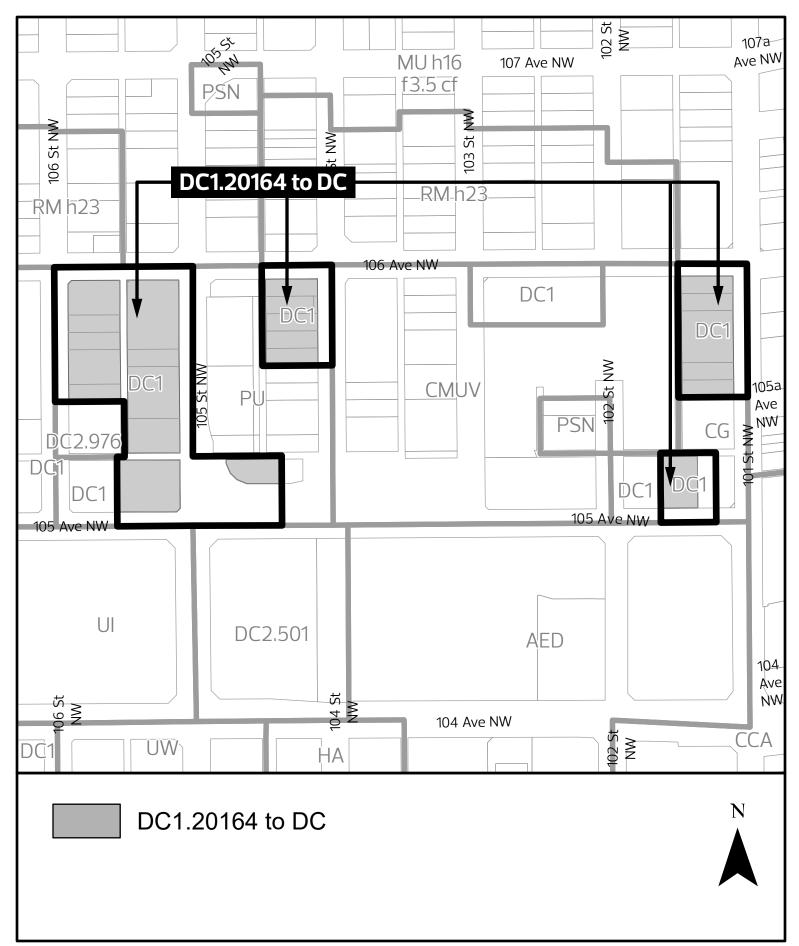

WHEREAS Edmonton City Council considers it desirable to amend the text of the Edmonton Zoning Bylaw;

WHEREAS the lands shown on Schedules "A", "B", "C", "D" and "E" and legally described on Schedules "F", "G", "H", "I" and "J"; located in Wîhkwêntôwin (Oliver), Central McDougall, and Queen Mary Park, Edmonton, Alberta, are specified on the Zoning Map as Direct Control Zones (DC1.17603, DC1.18547, DC1.18573 & DC1.20164); and

- 2. The Zoning Map, being Part 1.20 to Charter Bylaw 20001 The Edmonton Zoning Bylaw is hereby amended by rezoning the lands legally described on Schedules "F", "G", "H", "I" and "J", located in Wîhkwêntôwin (Oliver), Central McDougall, and Queen Mary Park, Edmonton, Alberta, Edmonton, Alberta, which lands are shown on the sketch plans attached as Schedules "A", "B", "C", "D" and "E", from Direct Control Zones (DC1.17603, DC1.18547, DC1.18573 & DC1.20164) to Direct Control Zone (DC).
- 3. The uses and regulations of the DC Zone for the lands shown in Schedule "A" and legally described in Schedule "F" are annexed hereto as Schedule "K".
- 4. The uses and regulations of the DC Zone for the lands shown in Schedule "B" and legally described in Schedule "G" are annexed hereto as Schedule "L".
- 5. The uses and regulations of the DC Zone for the lands shown in Schedule "C" and legally described in Schedule "H" are annexed hereto as Schedule "M".
- 6. The uses and regulations of the DC Zone for the lands shown in Schedule "D" and legally described in Schedule "I" are annexed hereto as Schedule "N".
- 7. The uses and regulations of the DC Zone for the lands shown in Schedule "E" and legally described in Schedule "J" are annexed hereto as Schedule "O".
- 8. The sketch plans annexed hereto as Schedules "A", "B", "C", "D" and "E" and the uses and regulations of the DC Zones shown on Schedules "K", "L", "M", "N" and "O" annexed hereto are hereby incorporated into the Zoning Bylaw, being Part 4 to Charter Bylaw 20001,