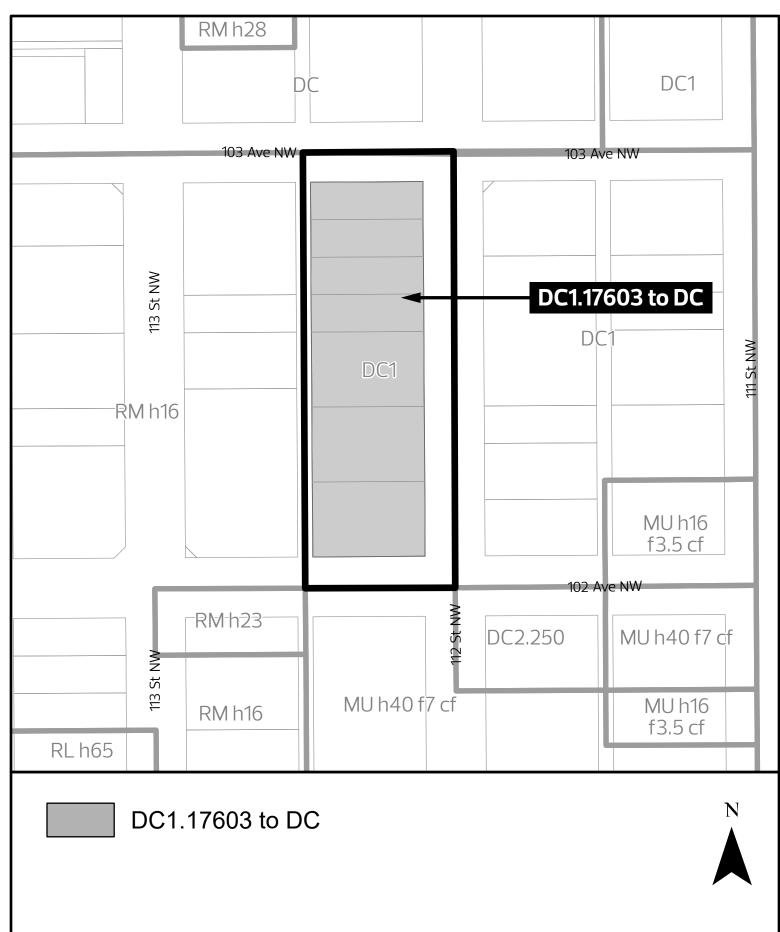

WHEREAS Edmonton City Council considers it desirable to amend the text of the Edmonton Zoning Bylaw;

WHEREAS the lands shown on Schedules "A", "B", "C", "D" and "E" and legally described on Schedules "F", "G", "H", "I" and "J"; located in Wîhkwêntôwin (Oliver), Central McDougall, and Queen Mary Park, Edmonton, Alberta, are specified on the Zoning Map as Direct Control Zones (DC1.17603, DC1.18547, DC1.18573 & DC1.20164); and

- 2. The Zoning Map, being Part 1.20 to Charter Bylaw 20001 The Edmonton Zoning Bylaw is hereby amended by rezoning the lands legally described on Schedules "F", "G", "H", "I" and "J", located in Wîhkwêntôwin (Oliver), Central McDougall, and Queen Mary Park, Edmonton, Alberta, Edmonton, Alberta, which lands are shown on the sketch plans attached as Schedules "A", "B", "C", "D" and "E", from Direct Control Zones (DC1.17603, DC1.18547, DC1.18573 & DC1.20164) to Direct Control Zone (DC).
- 3. The uses and regulations of the DC Zone for the lands shown in Schedule "A" and legally described in Schedule "F" are annexed hereto as Schedule "K".
- 4. The uses and regulations of the DC Zone for the lands shown in Schedule "B" and legally described in Schedule "G" are annexed hereto as Schedule "L".
- 5. The uses and regulations of the DC Zone for the lands shown in Schedule "C" and legally described in Schedule "H" are annexed hereto as Schedule "M".
- 6. The uses and regulations of the DC Zone for the lands shown in Schedule "D" and legally described in Schedule "I" are annexed hereto as Schedule "N".
- 7. The uses and regulations of the DC Zone for the lands shown in Schedule "E" and legally described in Schedule "J" are annexed hereto as Schedule "O".
- 8. The sketch plans annexed hereto as Schedules "A", "B", "C", "D" and "E" and the uses and regulations of the DC Zones shown on Schedules "K", "L", "M", "N" and "O" annexed hereto are hereby incorporated into the Zoning Bylaw, being Part 4 to Charter Bylaw 20001,