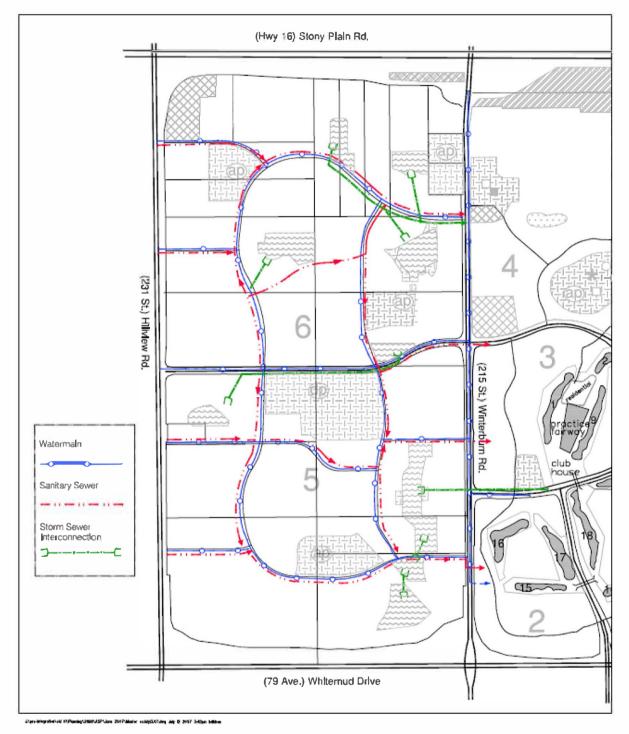

d. Deleting "Figure 10.1 West Development Sector Engineering Systems" and replacing it with "Figure 10.1 West Development Sector Engineering Systems" attached hereto as Schedule "D", and forming part of this bylaw.

Lewis Farms Area Structure Plan FIGURE 9.1 - Walking and Transit plan

Figure 10.1 West Development Sector Engineering Systems

LEWIS FARMS AREA STRUCTURE PLAN AMENDMENT

Servicing Plan