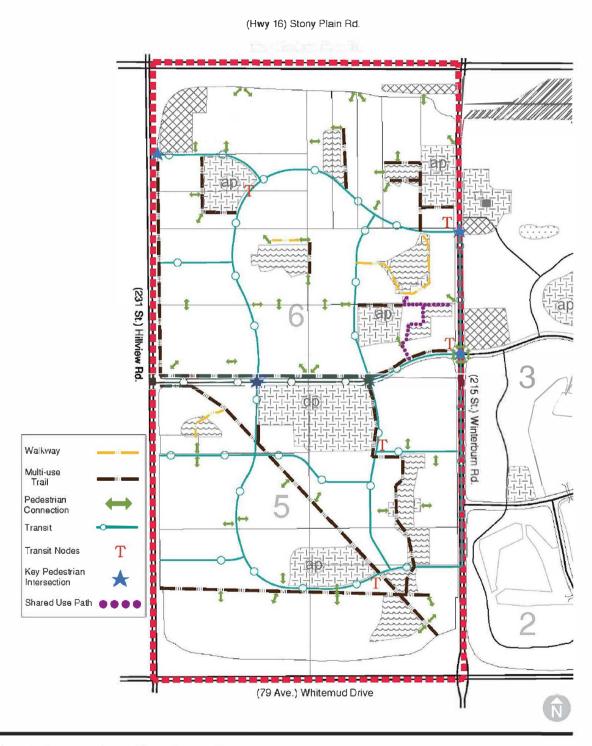

- 1. That Bylaw 8733, as amended, the Lewis Farms Area Structure Plan is hereby further amended as follows:
  - a. Deleting the map "Bylaw 24115 Lewis Farms Area Structure Plan" and replacing it with the map "Bylaw 21004 Amendment to Lewis Farms Area Structure Plan", attached hereto as Schedule "A" and deleting the "amendment area" indicator, and forming part of this bylaw.
  - b. Deleting "Figure 8.0 Development Concept" and replacing it with "Figure 8.0 Development Concept" attached hereto as Schedule "B", and forming part of this bylaw.
  - c. Deleting "Figure 9.1 West Development Sector Walkway and Transit Plan" and replacing it with "Figure 9.1 West Development Sector Walkway and Transit Plan" attached hereto as Schedule "C", and forming part of this bylaw.

Community League

Separate Elementary

**Public Utility** 

:: Natural Area

Amendment Area

Separate Elementary

**Public Utility** 

Figure 9.1 West Development Sector Walkway and Transit Plan

Lewis Farms Area Structure Plan FIGURE 9.1 - Walking and Transit plan

Figure 10.1 West Development Sector Engineering Systems

LEWIS FARMS AREA STRUCTURE PLAN AMENDMENT

Servicing Plan