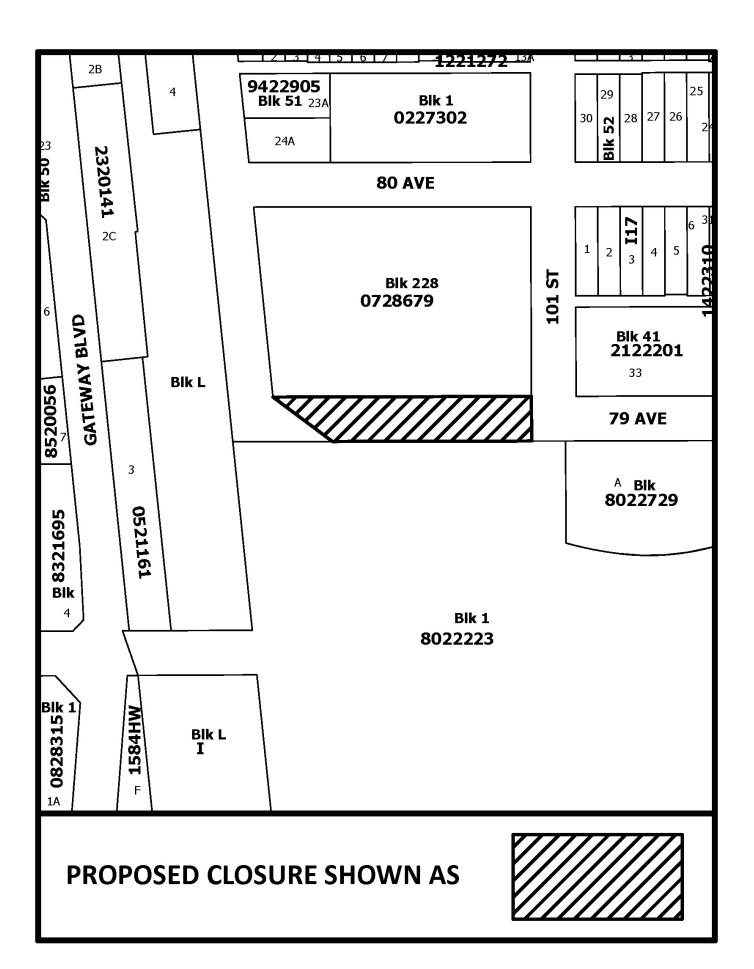

# CLOSURE OF AN UNDEVELOPED PORTION OF THE 79 AVENUE NW ROAD RIGHT-OF-WAY WEST OF 101 STREET NW, RITCHIE AND CPR IRVINE

Whereas, pursuant to section 22 of the *Municipal Government Act*, R.S.A. 2000, c. M-26, a council of a municipality may by bylaw close road within the municipality; and

#### **PART II - ROAD CLOSURE**

- All of that portion of road shown on Schedule "A" and generally described in Attachment 1 attached to and forming part of this bylaw, is hereby closed.
- When the Registrar issues a certificate or certificates of title with respect to the former portion of road closed by this bylaw:
  - (a) the title or titles so issued shall except thereout all mines and minerals and the City will continue to own the mines and minerals if it owned them prior to the creation of the title or titles; and
  - (b) Attachment 1 is deemed to include the full legal description of the lands comprising the portion of road closed by this bylaw.

### **ATTACHMENT 1**

PLAN I

ALL THAT PORTION OF ROAD (79 AVENUE) LYING WITHIN AREA "A" PLAN 242

EXCEPTING THEREOUT ALL MINES AND MINERALS