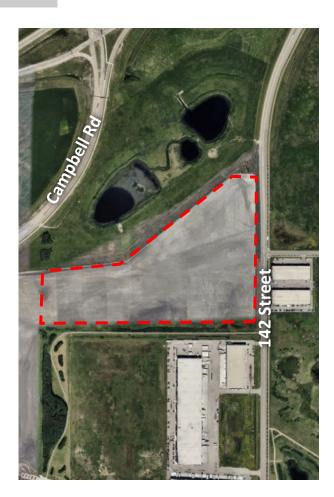

ITEMS 3.11,3.12 & 3.13 BYLAW 21002, 21003 & CHARTER BYLAW 21000 RAMPART INDUSTRIAL

DEVELOPMENT SERVICES DEC 9, 2024

**Edmonton** 

Comments (1)

Questions only

| REGULATION                      | <b>IM</b><br>Current Zoning              | <b>UF</b><br>Proposed Zoning |
|---------------------------------|------------------------------------------|------------------------------|
| Principal Building              | Minor Industrial<br>Custom Manufacturing | School<br>Community Service  |
| Height                          | 18.0 m                                   | 16.0 m                       |
| Max FAR                         | 2.0                                      | N/A                          |
| <b>Setbacks</b> East South West | 3.0 m<br>0 - 6.0 m<br>0 - 6.0 m          | 6.0 m<br>4.5 m<br>4.5 m      |