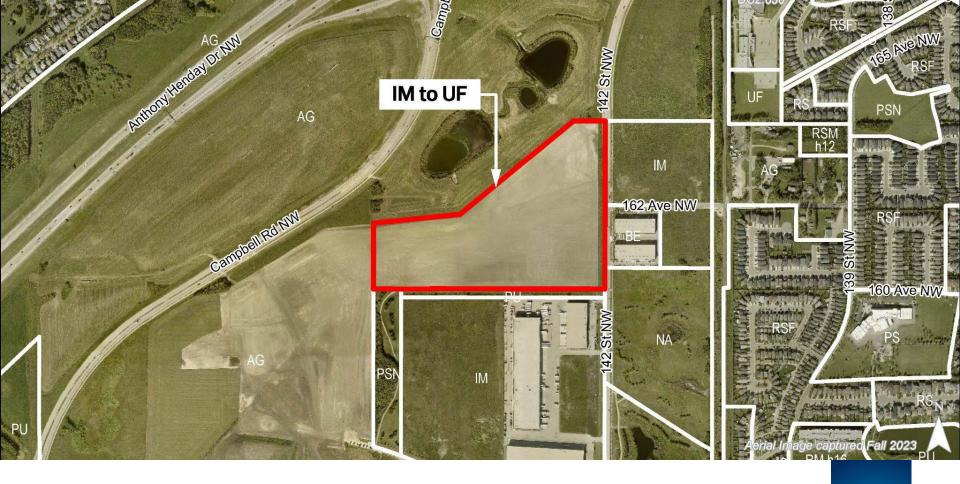

ITEMS 3.11,3.12 & 3.13 BYLAW 21002, 21003 & CHARTER BYLAW 21000 RAMPART INDUSTRIAL

DEVELOPMENT SERVICES DEC 9, 2024

**Edmonton** 

Comments (1)

Questions only

| REGULATION                      | <b>IM</b><br>Current Zoning              | <b>UF</b><br>Proposed Zoning |
|---------------------------------|------------------------------------------|------------------------------|
| Principal Building              | Minor Industrial<br>Custom Manufacturing | School<br>Community Service  |
| Height                          | 18.0 m                                   | 16.0 m                       |
| Max FAR                         | 2.0                                      | N/A                          |
| <b>Setbacks</b> East South West | 3.0 m<br>0 - 6.0 m<br>0 - 6.0 m          | 6.0 m<br>4.5 m<br>4.5 m      |