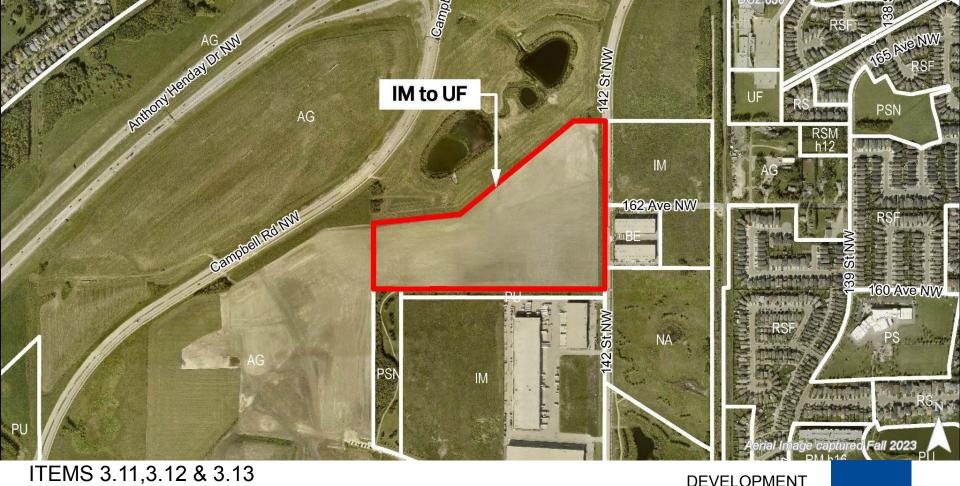

ITEMS 3.11,3.12 & 3.13 BYLAW 21002, 21003 & CHARTER BYLAW 21000 RAMPART INDUSTRIAL

DEVELOPMENT SERVICES DEC 9, 2024

**Edmonton** 

Comments (1)

Questions only

| REGULATION                      | <b>IM</b><br>Current Zoning              | <b>UF</b><br>Proposed Zoning |
|---------------------------------|------------------------------------------|------------------------------|
| Principal Building              | Minor Industrial<br>Custom Manufacturing | School<br>Community Service  |
| Height                          | 18.0 m                                   | 16.0 m                       |
| Max FAR                         | 2.0                                      | N/A                          |
| <b>Setbacks</b> East South West | 3.0 m<br>0 - 6.0 m<br>0 - 6.0 m          | 6.0 m<br>4.5 m<br>4.5 m      |