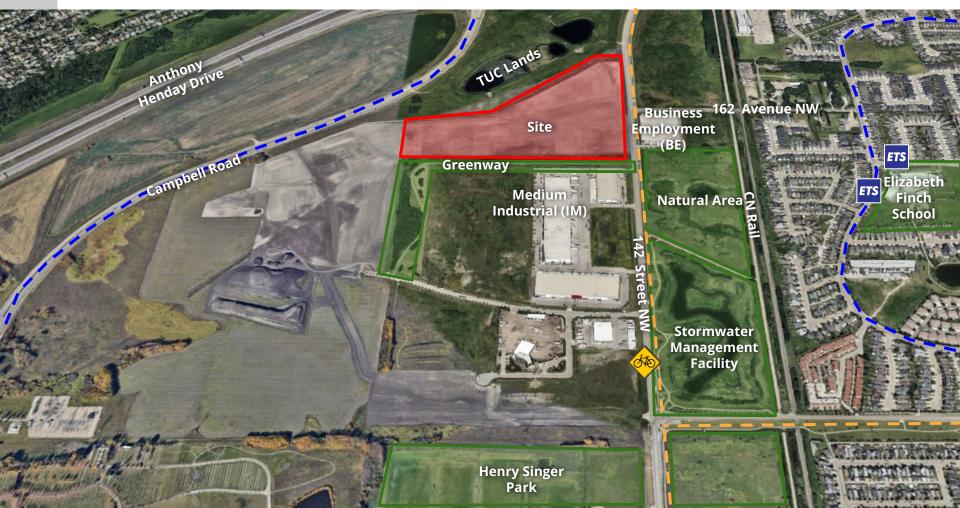

ITEMS 3.11,3.12 & 3.13 BYLAW 21002, 21003 & CHARTER BYLAW 21000 RAMPART INDUSTRIAL

DEVELOPMENT SERVICES DEC 9, 2024

**Edmonton** 

Comments (1)

Questions only

| REGULATION                      | <b>IM</b><br>Current Zoning              | <b>UF</b><br>Proposed Zoning |
|---------------------------------|------------------------------------------|------------------------------|
| Principal Building              | Minor Industrial<br>Custom Manufacturing | School<br>Community Service  |
| Height                          | 18.0 m                                   | 16.0 m                       |
| Max FAR                         | 2.0                                      | N/A                          |
| <b>Setbacks</b> East South West | 3.0 m<br>0 - 6.0 m<br>0 - 6.0 m          | 6.0 m<br>4.5 m<br>4.5 m      |