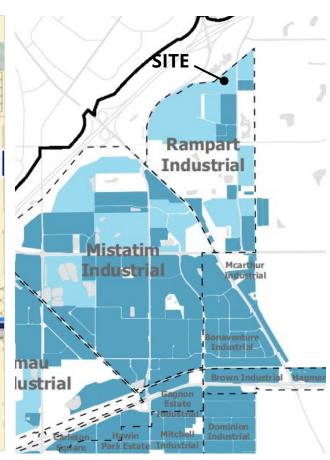

RAMPART INDUSTRIAL ASP

NORTHWEST DISTRICT PLAN

INDUSTRIAL INVESTMENT

ADMINISTRATION'S RECOMMENDATION: APPROVAL

**Edmonton**