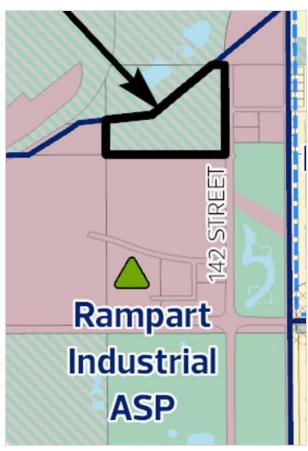

RAMPART INDUSTRIAL ASP

NORTHWEST DISTRICT PLAN

INDUSTRIAL INVESTMENT

ADMINISTRATION'S RECOMMENDATION: APPROVAL

**Edmonton**