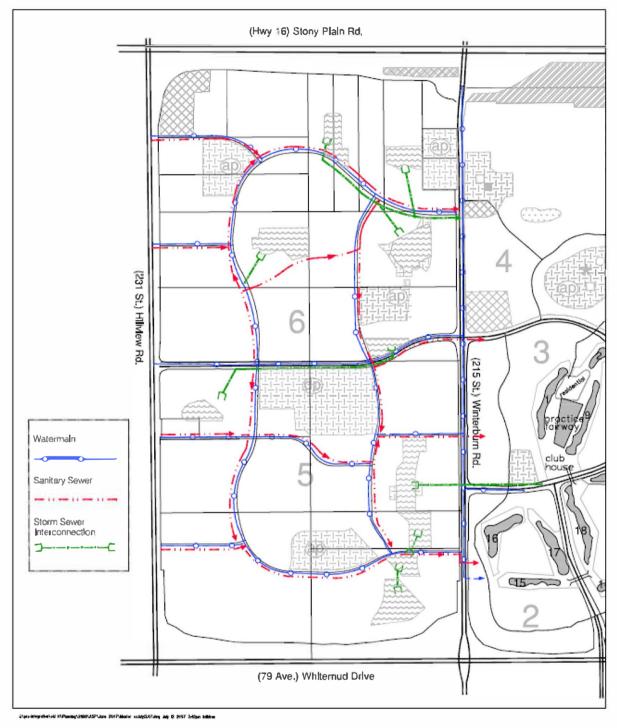

d. Deleting "Figure 10.1 West Development Sector Engineering Systems" and replacing it with "Figure 10.1 West Development Sector Engineering Systems" attached hereto as Schedule "D", and forming part of this bylaw.

Lewis Farms Area Structure Plan FIGURE 9.1 - Walking and Transit plan

Figure 10.1 West Development Sector Engineering Systems

LEWIS FARMS AREA STRUCTURE PLAN AMENDMENT

Servicing Plan