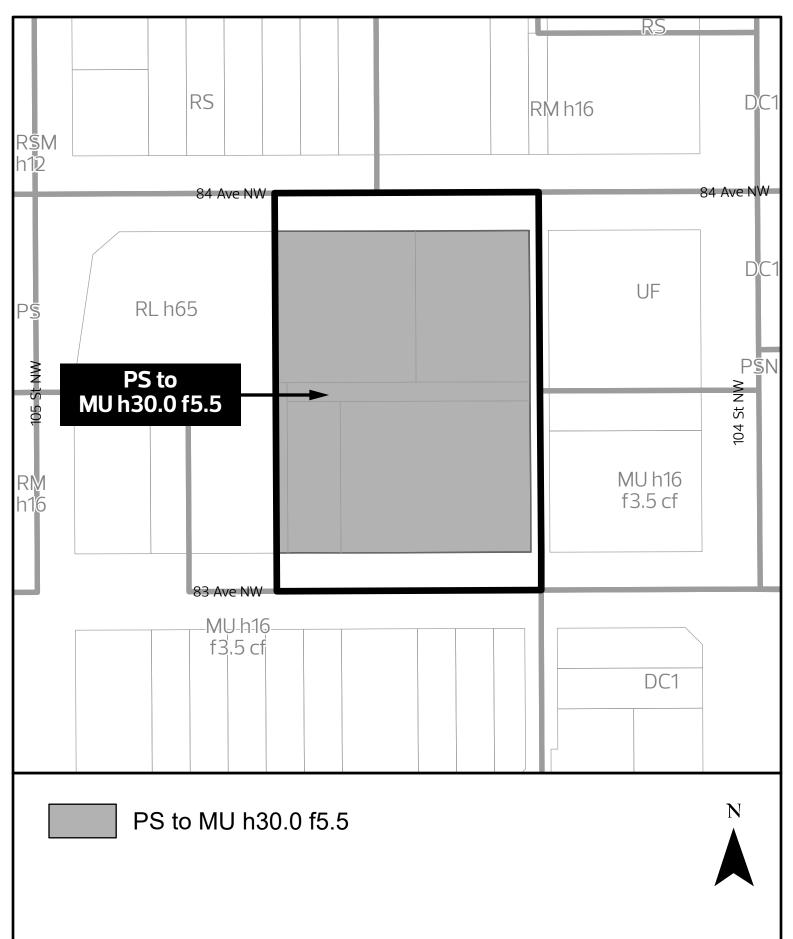

## A Bylaw to amend Charter Bylaw 20001, as amended, The Edmonton Zoning Bylaw <u>Amendment No. 159</u>

WHEREAS Plan 288RS Blk 80 Lot 26A and Plan I, Block 80, Lots OT, 9 to 15 & 26 to 32; located at 10425A & 10425 - 84 Avenue NW, Strathcona, Edmonton, Alberta, are specified on the Zoning Map as Parks and Services Zone (PS); and

WHEREAS an application was made to rezone the above described property to Mixed Use Zone (MU h30.0 f5.5);

NOW THEREFORE after due compliance with the relevant provisions of the Municipal Government Act RSA 2000, ch. M-26, as amended, the Municipal Council of the City of Edmonton duly assembled enacts as follows:

 The Zoning Map, being Part 1.20 to Charter Bylaw 20001 The Edmonton Zoning Bylaw is hereby amended by rezoning the lands legally described as Plan 288RS Blk 80 Lot 26A and Plan I, Block 80, Lots OT, 9 to 15 & 26 to 32; located at 10425A & 10425 - 84 Avenue NW, Strathcona, Edmonton, Alberta, which lands are shown on the sketch plan attached as Schedule "A", from Parks and Services Zone (PS) to Mixed Use Zone (MU h30.0 f5.5).