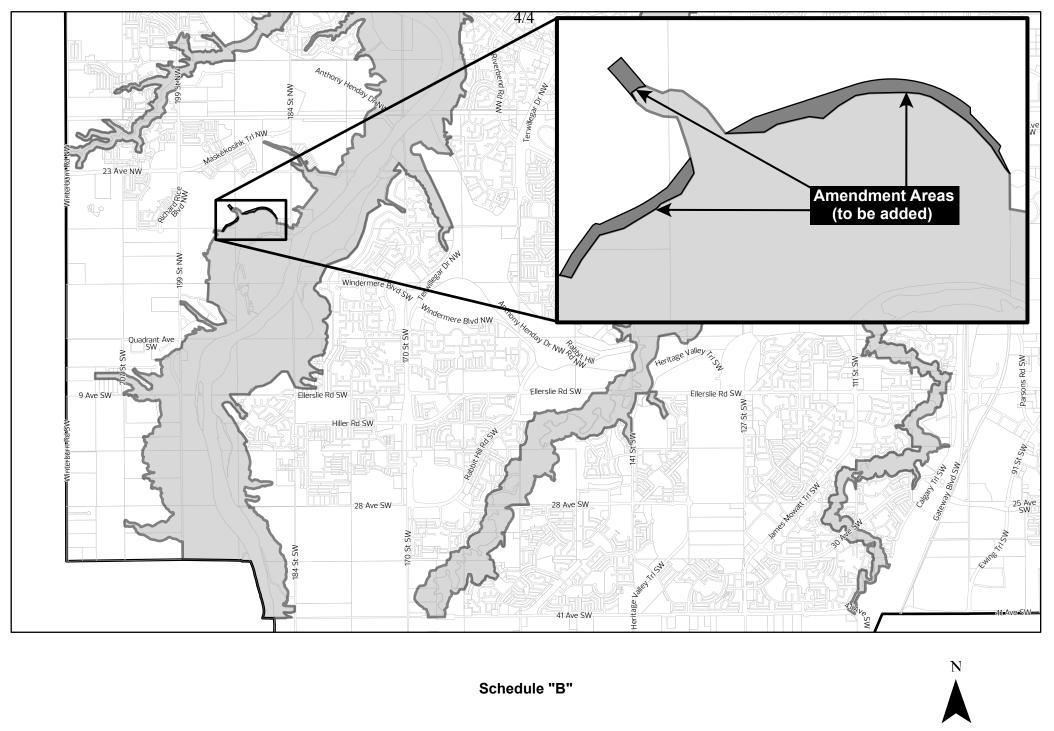

 The Zoning Map, being Part 1.20 to Charter Bylaw 20001 The Edmonton Zoning Bylaw is hereby amended by rezoning the lands legally described as a portion of Plan 2420975 Blk 1 Lot 1, portions of Plan 2421218 Blk 1 Lot F, and a portion of Plan 2421219 Blk 1 Lot G; located at 1611 & 1703 199 Street NW and 1704 184 Street NW, River's Edge, Edmonton, Alberta, which lands are shown on the sketch plan attached as Schedule "A", from Agriculture Zone (AG), Rural Residential Zone (RR), and Small Scale Flex Residential Zone (RSF) to River Valley Zone (A), Neighbourhood Parks & Services Zone (PSN), Public Utility Zone (PU), Small Scale Flex Residential Zone (RSF), and Small-Medium Scale Transition Residential Zone (RSM h14). 2. Appendix 1 of the North Saskatchewan River Valley and Ravine System Protection Overlay being Section 2.260 of the Edmonton Zoning Bylaw is hereby amended by adjusting the current Overlay boundary and the area of application of the Overlay in accordance with the sketch plan attached as Schedule "B" on such lands legally described as a portion of Plan 2420975 Blk 1 Lot 1, portions of Plan 2421218 Blk 1 Lot F, and a portion of Plan 2421219 Blk 1 Lot G; located at 1611 & 1703 199 Street NW and 1704 184 Street NW, River's Edge, Edmonton, Alberta.