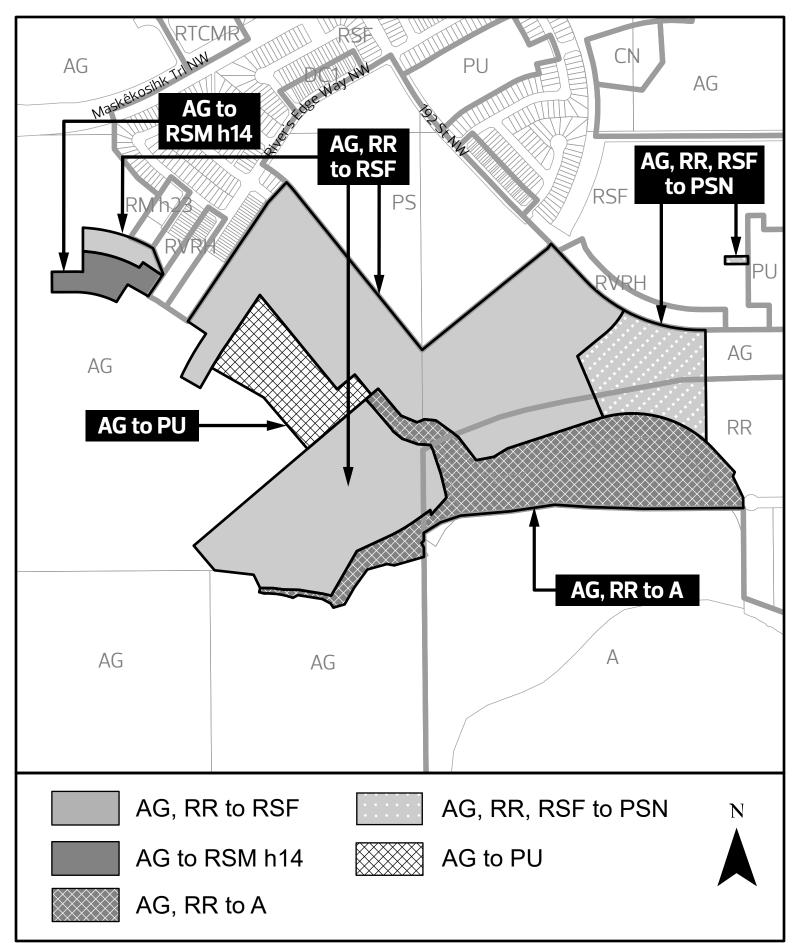

 The Zoning Map, being Part 1.20 to Charter Bylaw 20001 The Edmonton Zoning Bylaw is hereby amended by rezoning the lands legally described as a portion of Plan 2420975 Blk 1 Lot 1, portions of Plan 2421218 Blk 1 Lot F, and a portion of Plan 2421219 Blk 1 Lot G; located at 1611 & 1703 199 Street NW and 1704 184 Street NW, River's Edge, Edmonton, Alberta, which lands are shown on the sketch plan attached as Schedule "A", from Agriculture Zone (AG), Rural Residential Zone (RR), and Small Scale Flex Residential Zone (RSF) to River Valley Zone (A), Neighbourhood Parks & Services Zone (PSN), Public Utility Zone (PU), Small Scale Flex Residential Zone (RSF), and Small-Medium Scale Transition Residential Zone (RSM h14). 2. Appendix 1 of the North Saskatchewan River Valley and Ravine System Protection Overlay being Section 2.260 of the Edmonton Zoning Bylaw is hereby amended by adjusting the current Overlay boundary and the area of application of the Overlay in accordance with the sketch plan attached as Schedule "B" on such lands legally described as a portion of Plan 2420975 Blk 1 Lot 1, portions of Plan 2421218 Blk 1 Lot F, and a portion of Plan 2421219 Blk 1 Lot G; located at 1611 & 1703 199 Street NW and 1704 184 Street NW, River's Edge, Edmonton, Alberta.

## THE CITY OF EDMONTON

MAYOR

CITY CLERK

SCHEDULE "A"

BYLAW 21021

3/4

North Saskatchewan River Valley Boundary Amendment Area (Area to be Added) Legal Block Lines

Note: In case of contradiction between the land use concept and other figures in the plan, the concept takes precedence.