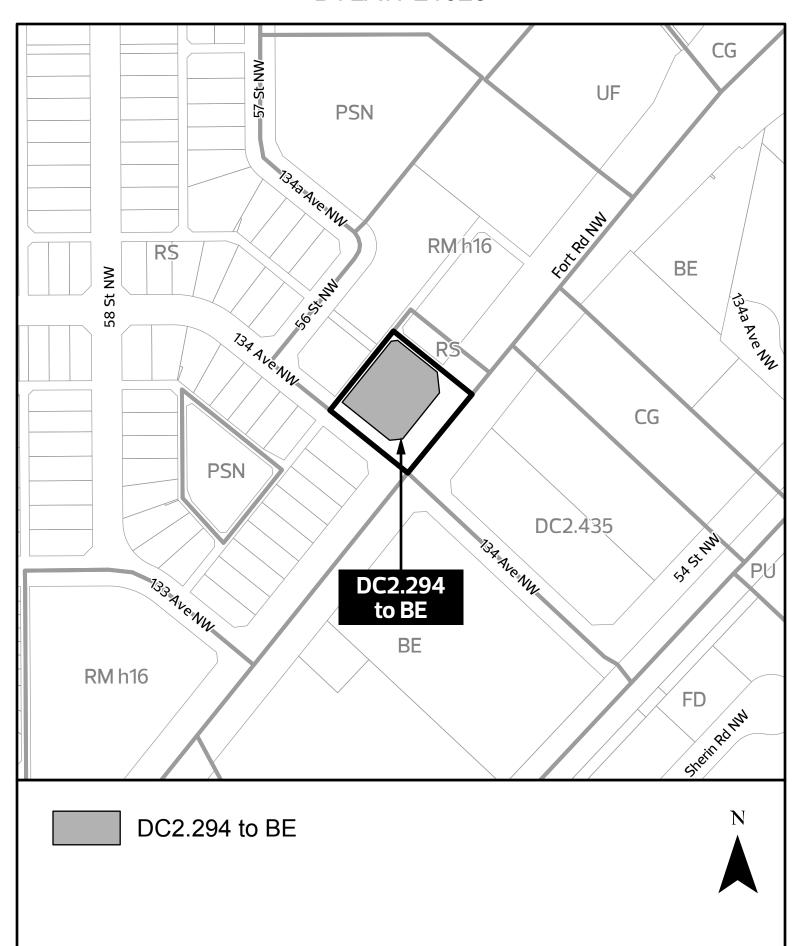

## A Bylaw to amend Charter Bylaw 20001, as amended, The Edmonton Zoning Bylaw Amendment No. 171

WHEREAS Plan 2676MC Blk 13 Lot 23; located at 13408 - Fort Road NW, Belvedere, Edmonton, Alberta, is specified on the Zoning Map as Direct Control Zone (DC2.294); and

WHEREAS an application was made to rezone the above described property to Business Employment Zone (BE);

NOW THEREFORE after due compliance with the relevant provisions of the Municipal Government Act RSA 2000, ch. M-26, as amended, the Municipal Council of the City of Edmonton duly assembled enacts as follows:

1. The Zoning Map, being Part 1.20 to Charter Bylaw 20001 The Edmonton Zoning Bylaw is hereby amended by rezoning the lands legally described as Plan 2676MC Blk 13 Lot 23; located at 13408 - Fort Road NW, Belvedere, Edmonton, Alberta, which lands are shown on the sketch plan attached as Schedule "A", from Direct Control Zone (DC2.294) to Business Employment Zone (BE).