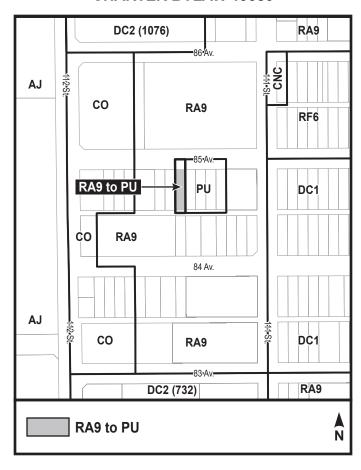

## A Bylaw to amend Bylaw 12800, as amended, The Edmonton Zoning Bylaw Amendment No. 3056

WHEREAS Lot 27, Block 162, Plan I23A; located at 11125 - 85 Avenue NW, Garneau, Edmonton, Alberta, is specified on the Zoning Map as (RA9) High Rise Apartment Zone with the High Rise Residential Overlay; and

1. The Zoning Map, being Part III to Bylaw 12800 The Edmonton Zoning Bylaw is hereby amended by rezoning the lands legally described as Lot 27, Block 162, Plan I23A; located at 11125 - 85 Avenue NW, Garneau, Edmonton, Alberta, which lands are shown on the sketch plan attached as Schedule "A", from (RA9) High Rise Apartment Zone to (PU) Public Utility Zone; and

2. Appendix 1 of the High Rise Residential Overlay being Section 816 of the Edmonton Zoning Bylaw is hereby amended by deleting the lands legally described as Lot 27, Block 162, Plan I23A; located at 11125 - 85 Avenue NW, Garneau, Edmonton, Alberta from the area of application of the High Rise Residential Overlay.