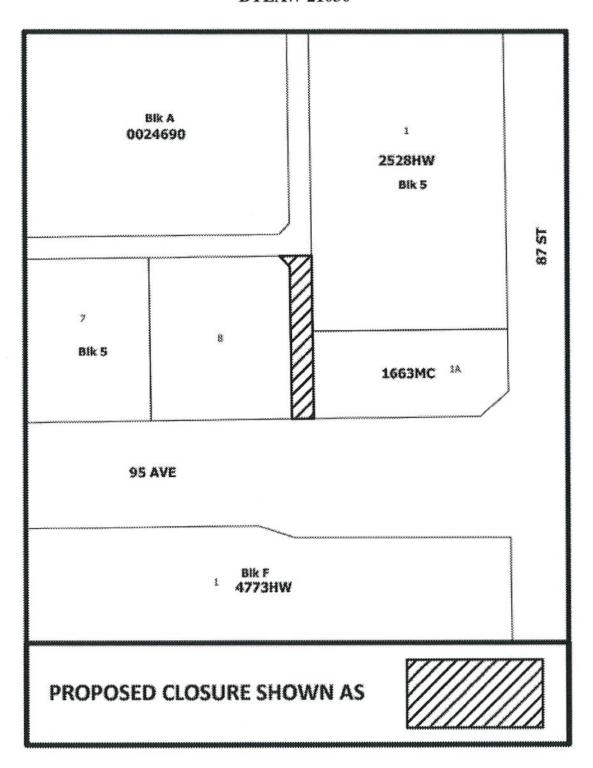

## CLOSURE OF ROAD LOCATED NORTH OF 95 AVENUE NW AND WEST OF 87 STREET NW, STRATHEARN

Whereas, pursuant to section 22 of the *Municipal Government Act*, R.S.A. 2000, c. M-26, a council of a municipality may by bylaw close road within the municipality; and

# **ATTACHMENT 1**

ALL THAT PORTION OF LANE, PLAN 2528 HW LYING WITHIN AREA 'A' PLAN 242 \_\_\_\_

EXCEPTING THEREOUT ALL MINES AND MINERALS