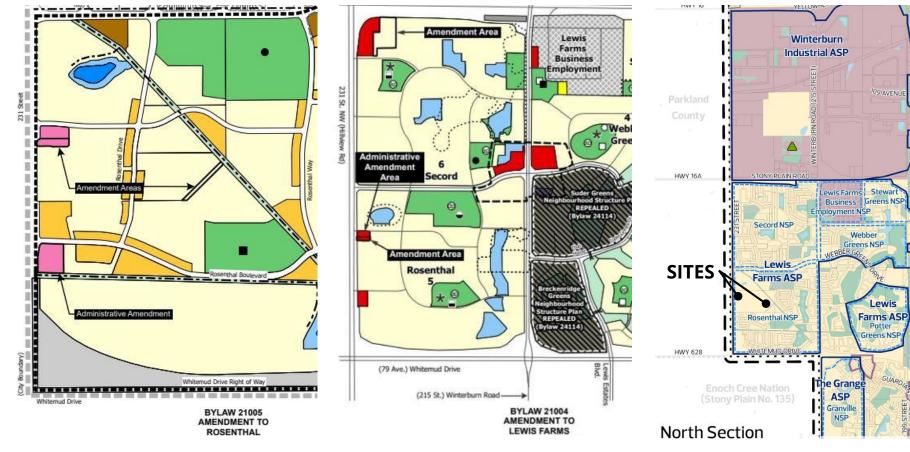

#### Questions/Information (5)

- Construction noise
- Uses permitted
- Proximity to built homes

**ROSENTHAL NSP** 

LEWIS FARMS ASP

WEST HENDAY DISTRICT PLAN

DRIV

ANTHONY

GUARDIAN