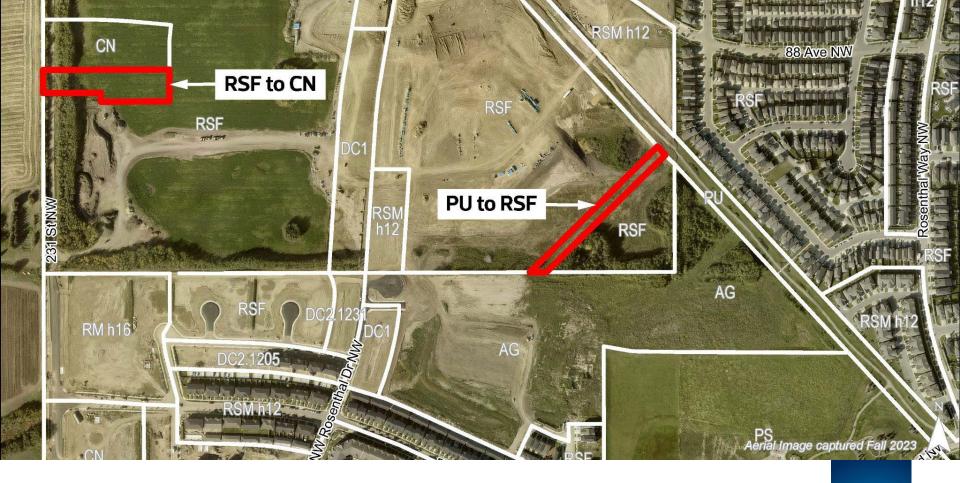

### Opposition (1)

Road Capacity

#### Questions/Information (5)

- Construction noise
- Uses permitted
- Proximity to built homes

**ROSENTHAL NSP** 

LEWIS FARMS ASP

WEST HENDAY DISTRICT PLAN

DRIV

ANTHONY

GUARDIAN