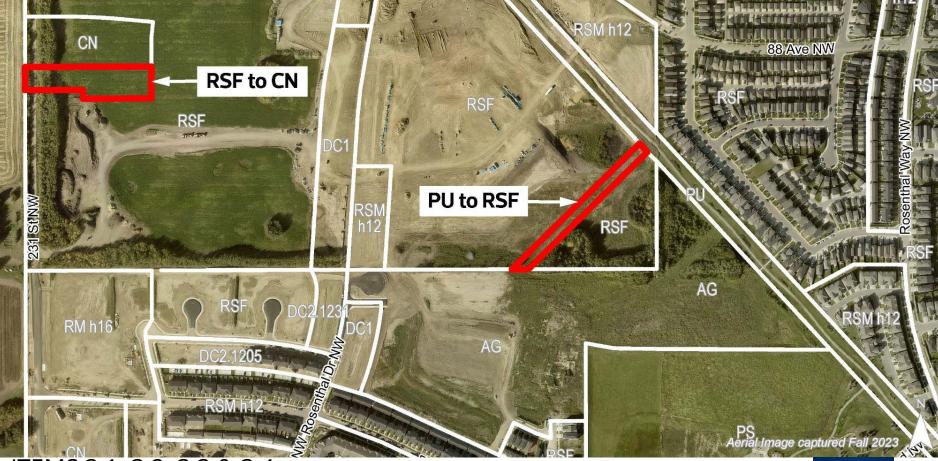

### Opposition (1)

Road Capacity

#### Questions/Information (5)

- Construction noise
- Uses permitted
- Proximity to built homes

**ROSENTHAL NSP** 

LEWIS FARMS ASP

WEST HENDAY DISTRICT PLAN

DRIV

ANTHONY

GUARDIAN