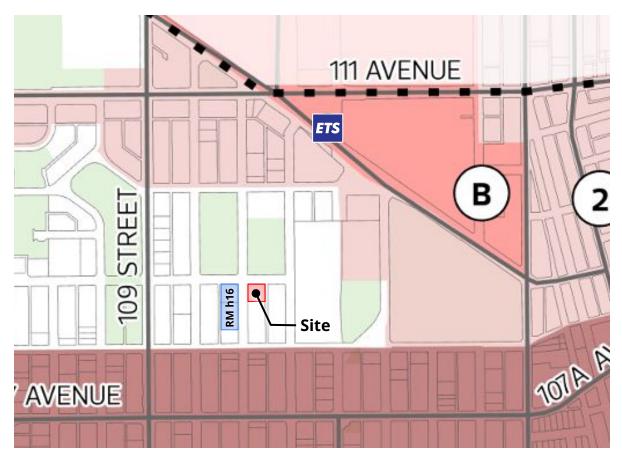

#### **District Policy 2.5.2.6:**

- In a Node or Corridor Area or within 100 metres of a Node or Corridor Area.
- Within 400 metres of a Mass Transit Station.
- Along an Arterial Roadway or a Collector Roadway.
- At a corner site or adjacent to a park or open space.
- Adjacent to a site zoned for greater than Small Scale development.

**CENTRAL DISTRICT PLAN - Nodes and Corridors** 