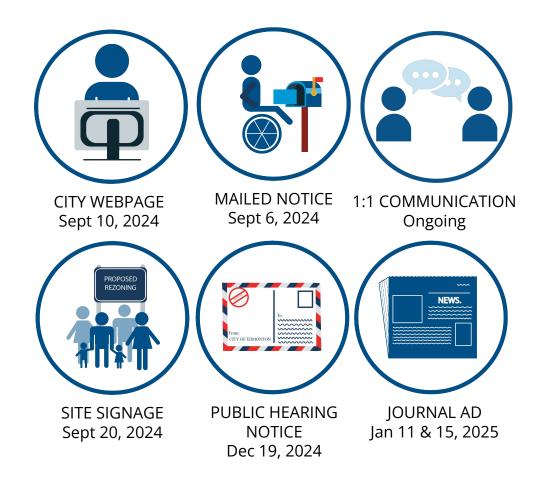

### 4 COMMUNITY INSIGHTS

One respondent:

 Questions regarding the proposal and the rezoning process.