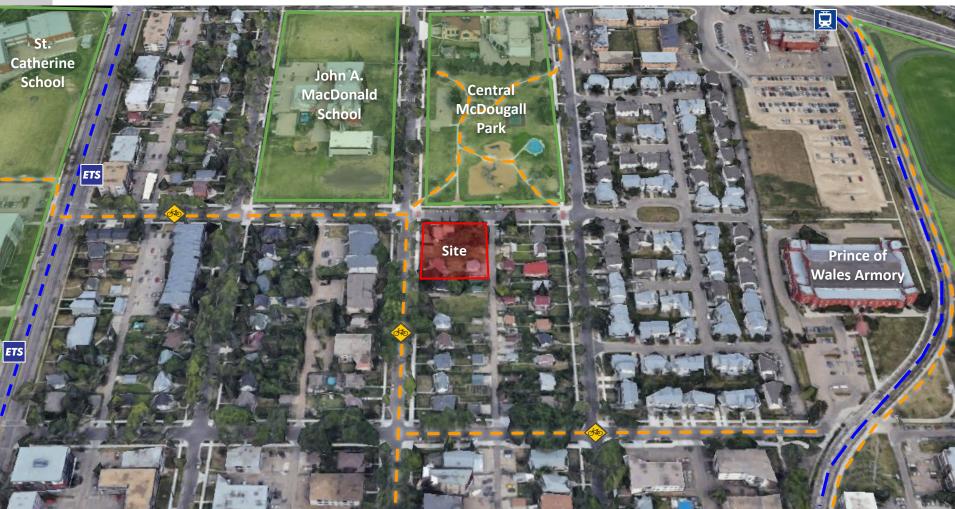

ITEM 3.13 BYLAW 21024 CENTRAL McDOUGALL

DEVELOPMENT SERVICES Jan 24, 2025

Edmonton

## 2 SITE CONTEXT



### POLICY REVIEW



#### **District Policy 2.5.2.6:**

- In a Node or Corridor Area or within 100 metres of a Node or Corridor Area.
- Within 400 metres of a Mass Transit Station.
- Along an Arterial Roadway or a Collector Roadway.
- At a corner site or adjacent to a park or open space.
- Adjacent to a site zoned for greater than Small Scale development.

**CENTRAL DISTRICT PLAN - Nodes and Corridors** 

### 4 COMMUNITY INSIGHTS

One respondent:

 Questions regarding the proposal and the rezoning process.





# ADMINISTRATION'S RECOMMENDATION: APPROVAL

Edmonton