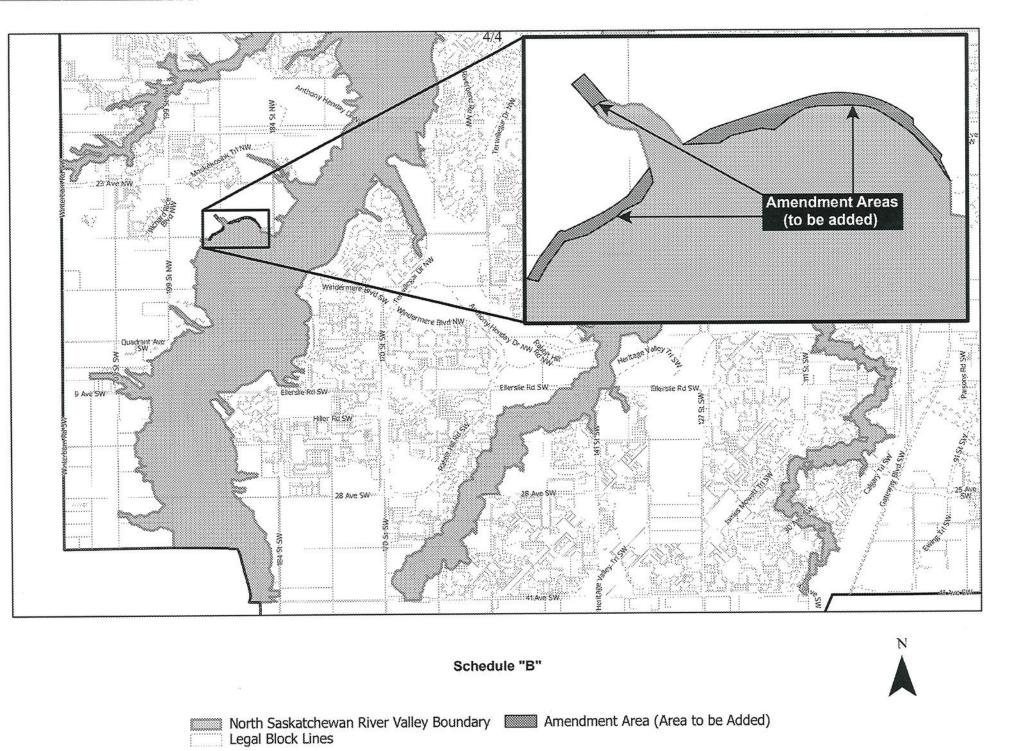

 The Zoning Map, being Part 1.20 to Charter Bylaw 20001 The Edmonton Zoning Bylaw is hereby amended by rezoning the lands legally described as a portion of Plan 2420975 Blk 1 Lot 1, portions of Plan 2421218 Blk 1 Lot F, and a portion of Plan 2421219 Blk 1 Lot G; located at 1611 & 1703 199 Street NW and 1704 184 Street NW, River's Edge, Edmonton, Alberta, which lands are shown on the sketch plan attached as Schedule "A", from Agriculture Zone (AG), Rural Residential Zone (RR), and Small Scale Flex Residential Zone (RSF) to River Valley Zone (A), Neighbourhood Parks & Services Zone (PSN), Public Utility Zone (PU), Small Scale Flex Residential Zone (RSF), and Small-Medium Scale Transition Residential Zone (RSM h14). 2. Appendix 1 of the North Saskatchewan River Valley and Ravine System Protection Overlay being Section 2.260 of the Edmonton Zoning Bylaw is hereby amended by adjusting the current Overlay boundary and the area of application of the Overlay in accordance with the sketch plan attached as Schedule "B" on such lands legally described as a portion of Plan 2420975 Blk 1 Lot 1, portions of Plan 2421218 Blk 1 Lot F, and a portion of Plan 2421219 Blk 1 Lot G; located at 1611 & 1703 199 Street NW and 1704 184 Street NW, River's Edge, Edmonton, Alberta.