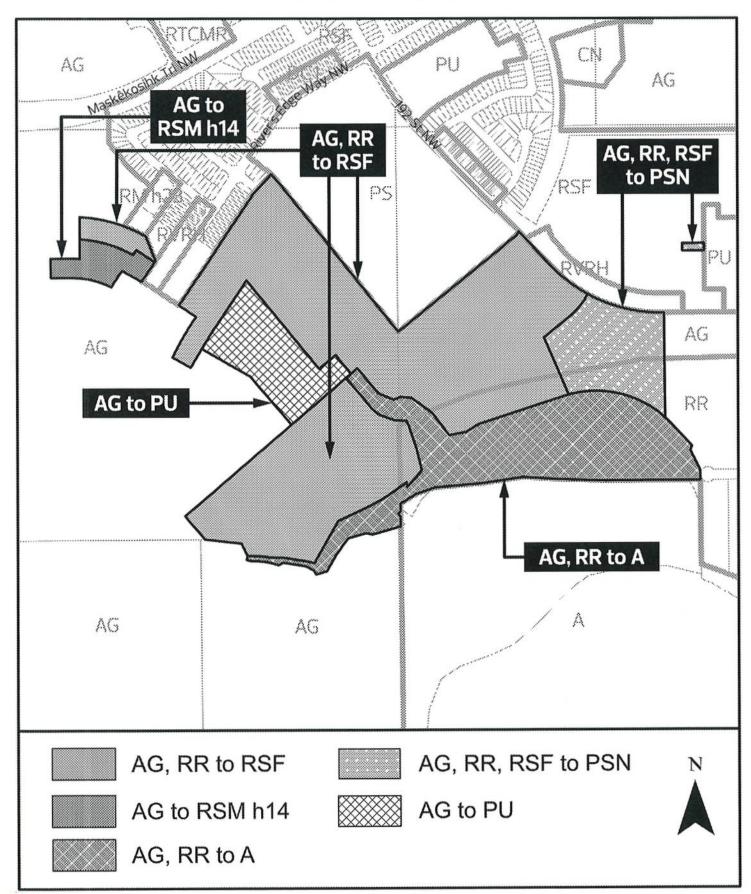

## A Bylaw to amend Charter Bylaw 20001, as amended, The Edmonton Zoning Bylaw <u>Amendment No. 169</u>

WHEREAS a portion of Plan 2420975 Blk 1 Lot 1, portions of Plan 2421218 Blk 1 Lot F, and a portion of Plan 2421219 Blk 1 Lot G; located at 1611 & 1703 199 Street NW and 1704 184 Street NW, River's Edge, Edmonton, Alberta, are specified on the Zoning Map as Agriculture Zone (AG), Rural Residential Zone (RR), and Small Scale Flex Residential Zone (RSF); and

WHEREAS an application was made to rezone the above described properties to River Valley Zone (A), Neighbourhood Parks & Services Zone (PSN), Public Utility Zone (PU), Small Scale Flex Residential Zone (RSF), and Small-Medium Scale Transition Residential Zone (RSM h14);

 The Zoning Map, being Part 1.20 to Charter Bylaw 20001 The Edmonton Zoning Bylaw is hereby amended by rezoning the lands legally described as a portion of Plan 2420975 Blk 1 Lot 1, portions of Plan 2421218 Blk 1 Lot F, and a portion of Plan 2421219 Blk 1 Lot G; located at 1611 & 1703 199 Street NW and 1704 184 Street NW, River's Edge, Edmonton, Alberta, which lands are shown on the sketch plan attached as Schedule "A", from Agriculture Zone (AG), Rural Residential Zone (RR), and Small Scale Flex Residential Zone (RSF) to River Valley Zone (A), Neighbourhood Parks & Services Zone (PSN), Public Utility Zone (PU), Small Scale Flex Residential Zone (RSF), and Small-Medium Scale Transition Residential Zone (RSM h14). 2. Appendix 1 of the North Saskatchewan River Valley and Ravine System Protection Overlay being Section 2.260 of the Edmonton Zoning Bylaw is hereby amended by adjusting the current Overlay boundary and the area of application of the Overlay in accordance with the sketch plan attached as Schedule "B" on such lands legally described as a portion of Plan 2420975 Blk 1 Lot 1, portions of Plan 2421218 Blk 1 Lot F, and a portion of Plan 2421219 Blk 1 Lot G; located at 1611 & 1703 199 Street NW and 1704 184 Street NW, River's Edge, Edmonton, Alberta.

## THE CITY OF EDMONTON

MAYOR

ACITY CLERK

SCHEDULE "A"

**BYLAW 21021** 

Note: In case of contradiction between the land use concept and other figures in the plan, the concept takes precedence.