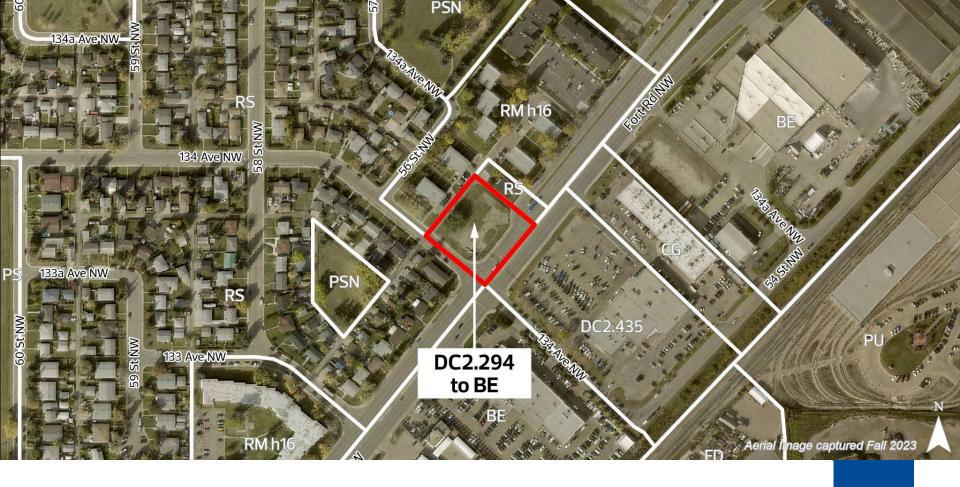

## PROPOSED ZONING

| REGULATION                    | <b>DC2.294</b><br>Current Zoning              | <b>BE</b><br>Proposed Zoning                 |
|-------------------------------|-----------------------------------------------|----------------------------------------------|
| Typical Uses                  | Gas Bar<br>Automotive and<br>Equipment Repair | Office<br>Minor Industrial<br>Food and Drink |
|                               | Shops                                         | Service                                      |
| Height                        | 10.0 m                                        | 16.0 m                                       |
| FAR                           | 1.0                                           | 1.6                                          |
| Setbacks                      |                                               |                                              |
| Front (Fort Road)             | 3.0 m                                         | 6.0 m                                        |
| Interior Side (Lane)          | 3.0 m                                         | 0 m                                          |
| Flanking Side<br>(134 Avenue) | 3.0 m                                         | 4.5 m                                        |
| Rear (Lane)                   | 2.0 m                                         | 0 m                                          |