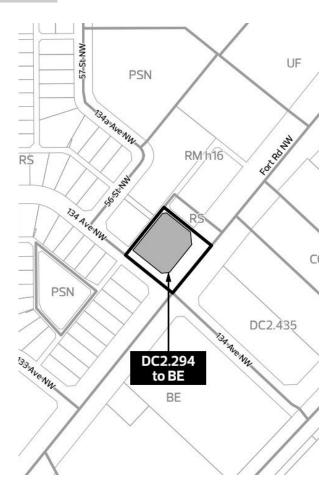

**BYLAW 21023 BELVEDERE** 

**SERVICES** Jan 24, 2025



## PROPOSED ZONING



| REGULATION                    | <b>DC2.294</b><br>Current Zoning              | <b>BE</b><br>Proposed Zoning                 |
|-------------------------------|-----------------------------------------------|----------------------------------------------|
| Typical Uses                  | Gas Bar<br>Automotive and<br>Equipment Repair | Office<br>Minor Industrial<br>Food and Drink |
|                               | Shops                                         | Service                                      |
| Height                        | 10.0 m                                        | 16.0 m                                       |
| FAR                           | 1.0                                           | 1.6                                          |
| Setbacks