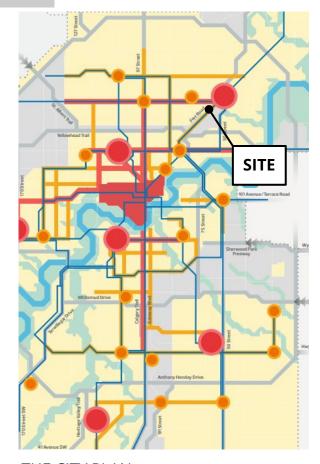

## **POLICY REVIEW**

THE CITY PLAN

NORTHEAST DISTRICT PLAN

A COMMUNITY OF COMMUNITIES

ADMINISTRATION'S RECOMMENDATION: APPROVAL

**Edmonton**