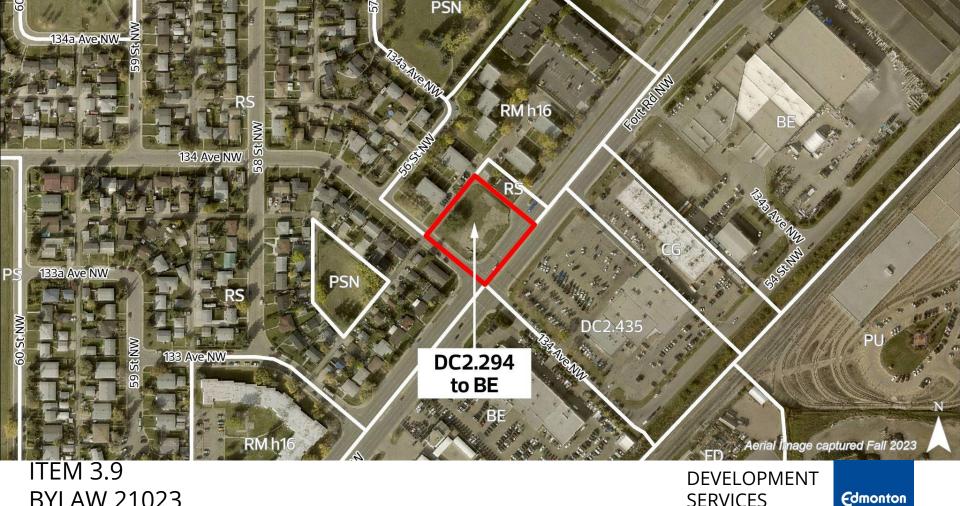

## PROPOSED ZONING

| REGULATION                    | <b>DC2.294</b><br>Current Zoning              | <b>BE</b><br>Proposed Zoning                 |
|-------------------------------|-----------------------------------------------|----------------------------------------------|
| Typical Uses                  | Gas Bar<br>Automotive and<br>Equipment Repair | Office<br>Minor Industrial<br>Food and Drink |
|                               | Shops                                         | Service                                      |
| Height                        | 10.0 m                                        | 16.0 m                                       |
| FAR                           | 1.0                                           | 1.6                                          |
| Setbacks                      |                                               |                                              |
| Front (Fort Road)             | 3.0 m                                         | 6.0 m                                        |
| Interior Side (Lane)          | 3.0 m                                         | 0 m                                          |
| Flanking Side<br>(134 Avenue) | 3.0 m                                         | 4.5 m                                        |
| Rear (Lane)                   | 2.0 m                                         | 0 m                                          |