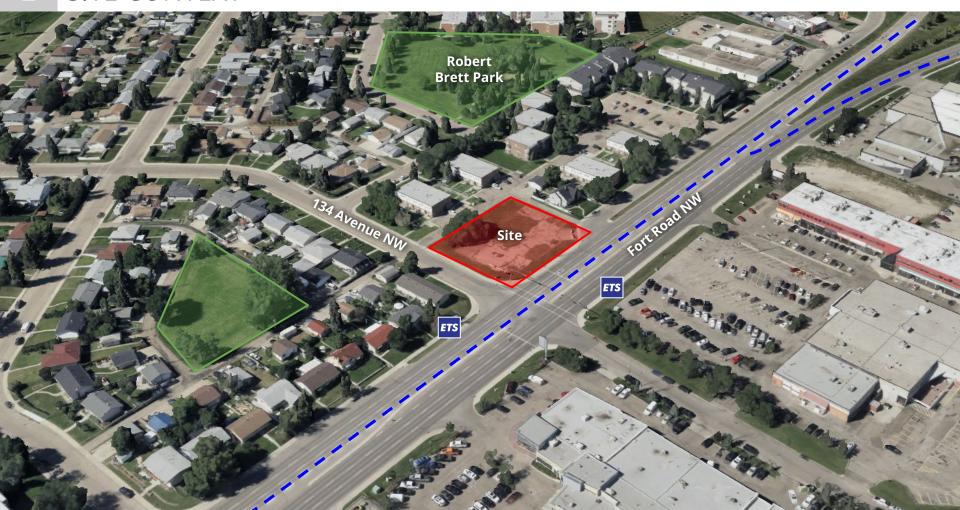

**BYLAW 21023 BELVEDERE** 

**SERVICES** Jan 24, 2025



## PROPOSED ZONING



| REGULATION                    | <b>DC2.294</b><br>Current Zoning              | <b>BE</b><br>Proposed Zoning                 |
|-------------------------------|-----------------------------------------------|----------------------------------------------|
| Typical Uses                  | Gas Bar<br>Automotive and<br>Equipment Repair | Office<br>Minor Industrial<br>Food and Drink |
|                               | Shops                                         | Service                                      |
| Height                        | 10.0 m                                        | 16.0 m                                       |
| FAR                           | 1.0                                           | 1.6                                          |
|