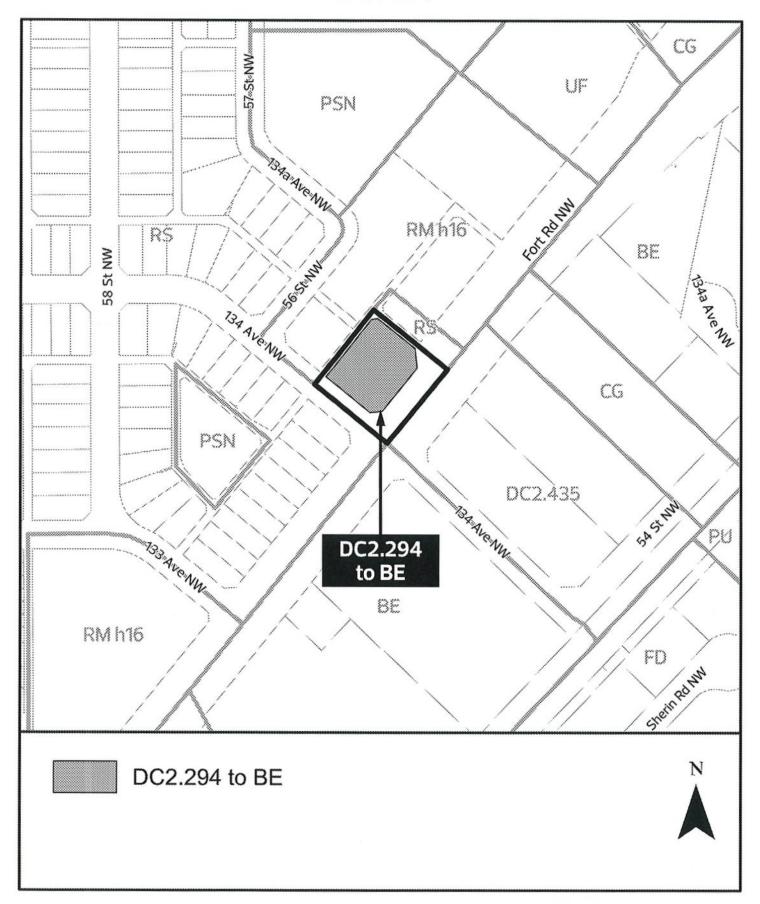

## A Bylaw to amend Charter Bylaw 20001, as amended, The Edmonton Zoning Bylaw Amendment No. 171

WHEREAS Plan 2676MC Blk 13 Lot 23; located at 13408 - Fort Road NW, Belvedere, Edmonton, Alberta, is specified on the Zoning Map as Direct Control Zone (DC2.294); and

 The Zoning Map, being Part 1.20 to Charter Bylaw 20001 The Edmonton Zoning Bylaw is hereby amended by rezoning the lands legally described as Plan 2676MC Blk 13 Lot 23; located at 13408 - Fort Road NW, Belvedere, Edmonton, Alberta, which lands are shown on the sketch plan attached as Schedule "A", from Direct Control Zone (DC2.294) to Business Employment Zone (BE).