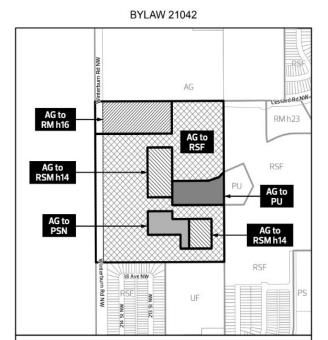

## PROPOSED ZONING

AG to RSF AG to RSM h14

AG to PSN

AG to PU AG to RM h16

|                      | RSF             | RSM h14     | RM h16     |
|----------------------|-----------------|-------------|------------|
| REGULATION           | Proposed        | Proposed    | Proposed   |
|                      | Zoning          | Zoning      | Zoning     |
| Typical Uses         | Single Detached | Row Housing | Multi-unit |
| . , p                | Housing         |             | Housing    |
| Height               | 12 m            | 14 m        | 16 m       |
| Min Density          | N/A             | 45 du/ha    | 45 du/ha   |
| Max Site<br>Coverage | 55 %            | 60 %        | N/A        |
| Setbacks             |                 |             |            |
| Front                | 4.5 m           | 4.5 m       | 3.0 - 4.5m |
| Rear                 | 6.0 m           | 5.5 m       | 3.0 - 4.5m |
| Side                 | 1.2 - 2.0 m     | 1.2 - 2.0 m | 1.5 - 4.5m |