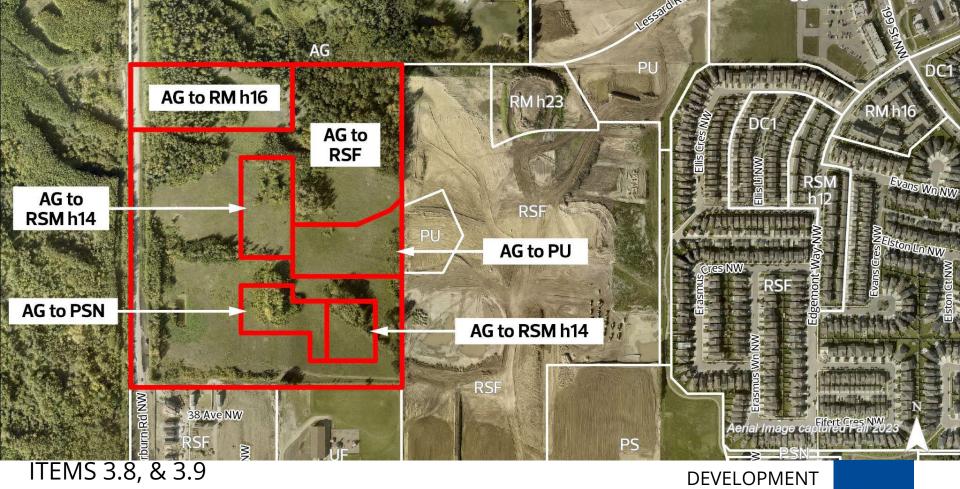

## PROPOSED ZONING

AG to RSF AG to RSM h14

AG to PSN

AG to PU AG to RM h16

|                      | RSF             | RSM h14     | RM h16     |
|----------------------|-----------------|-------------|------------|
| REGULATION           | Proposed        | Proposed    | Proposed   |
|                      | Zoning          | Zoning      | Zoning     |
| Typical Uses         | Single Detached | Row Housing | Multi-unit |
| . , p                | Housing         |             | Housing    |
| Height               | 12 m            | 14 m        | 16 m       |
| Min Density          | N/A             | 45 du/ha    | 45 du/ha   |
| Max Site<br>Coverage | 55 %            | 60 %        | N/A        |
| Setbacks             |                 |             |            |
| Front                | 4.5 m           | 4.5 m       | 3.0 - 4.5m |
| Rear                 | 6.0 m           | 5.5 m       | 3.0 - 4.5m |
| Side                 | 1.2 - 2.0 m     | 1.2 - 2.0 m | 1.5 - 4.5m |