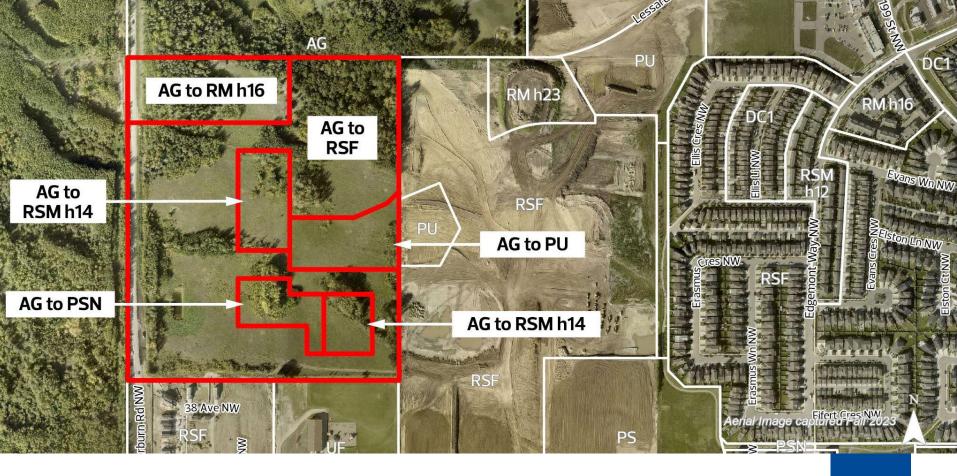

## PROPOSED ZONING

AG to RSF AG to RSM h14

AG to PSN

AG to PU AG to RM h16

|                      | RSF             | RSM h14     | RM h16     |
|----------------------|-----------------|-------------|------------|
| REGULATION           | Proposed        | Proposed    | Proposed   |
|                      | Zoning          | Zoning      | Zoning     |
| Typical Uses         | Single Detached | Row Housing | Multi-unit |
| . , p                | Housing         |             | Housing    |
| Height               | 12 m            | 14 m        | 16 m       |
| Min Density          | N/A             | 45 du/ha    | 45 du/ha   |
| Max Site<br>Coverage | 55 %            | 60 %        | N/A        |
| Setbacks             |                 |             |            |
| Front                | 4.5 m           | 4.5 m       | 3.0 - 4.5m |
| Rear                 | 6.0 m           | 5.5 m       | 3.0 - 4.5m |
| Side                 | 1.2 - 2.0 m     | 1.2 - 2.0 m | 1.5 - 4.5m |