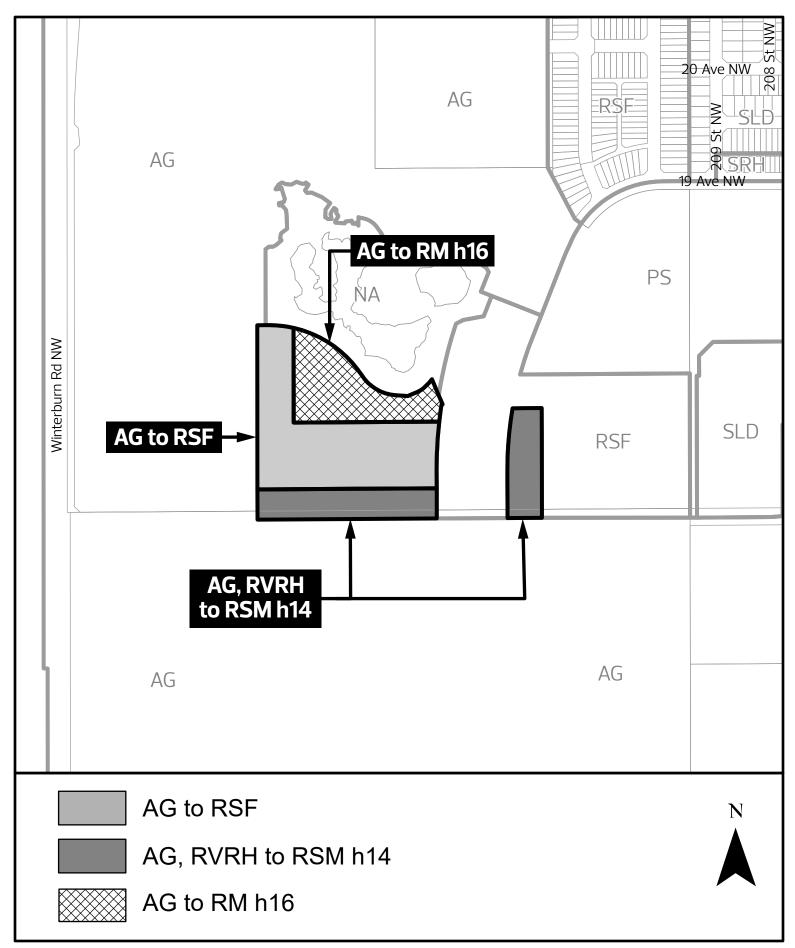

## A Bylaw to amend Charter Bylaw 20001, as amended, The Edmonton Zoning Bylaw Amendment No. 179

WHEREAS portions of Plan 2322155 Blk A Lot 200; located at 1525 - Winterburn Road NW, Stillwater, Edmonton, Alberta, are specified on the Zoning Map as Agriculture Zone (AG) and Riverview Row Housing Zone (RVRH); and

WHEREAS an application was made to rezone the above described properties to Medium Scale Residential Zone (RM h16), Small Scale Flex Residential Zone (RSF), and Small-Medium Transition Residential Zone (RSM h14);

 The Zoning Map, being Part 1.20 to Charter Bylaw 20001 The Edmonton Zoning Bylaw is hereby amended by rezoning the lands legally described as portions of Plan 2322155 Blk A Lot 200; located at 1525 - Winterburn Road NW, Stillwater, Edmonton, Alberta, which lands are shown on the sketch plan attached as Schedule "A", from Agriculture Zone (AG) and Riverview Row Housing Zone (RVRH) to Medium Scale Residential Zone (RM h16), Small Scale Flex Residential Zone (RSF), and Small-Medium Transition Residential Zone (RSM h14).