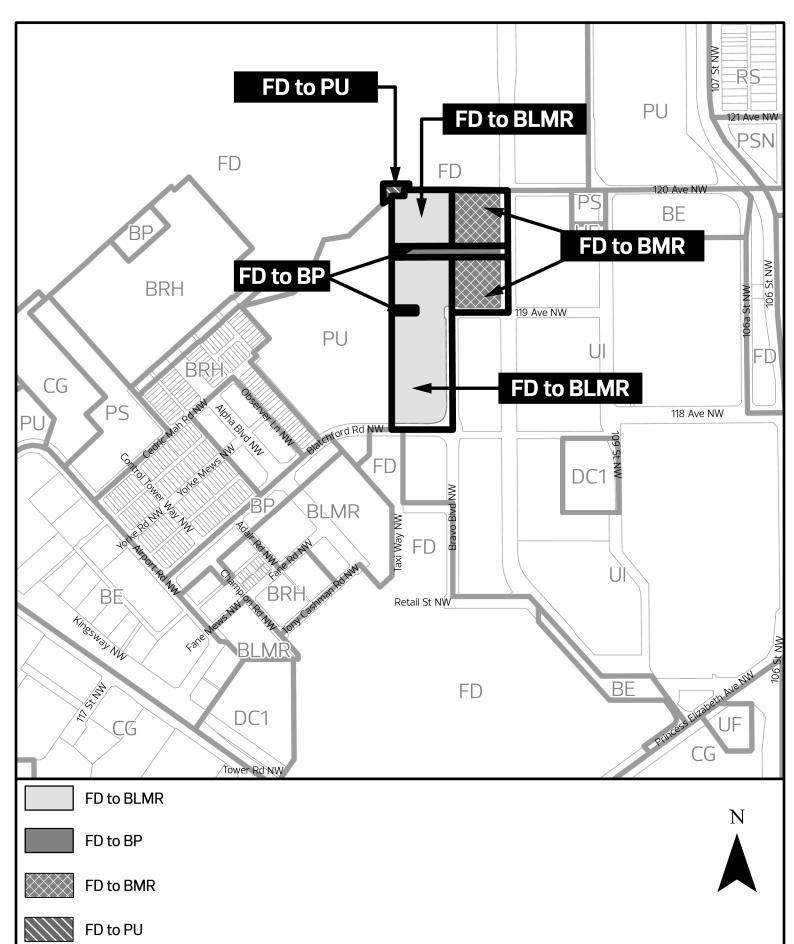

## A Bylaw to amend Charter Bylaw 20001, as amended, The Edmonton Zoning Bylaw Amendment No. 177

WHEREAS a portion of Plan 9220135 Blk 6A Lot 2; located at 101 - Airport Road NW, Blatchford, Edmonton, Alberta, is specified on the Zoning Map as Future Urban Development Zone (FD); and

WHEREAS an application was made to rezone the above described property to Blatchford Low to Medium Rise Residential Zone (BLMR), Blatchford Medium Rise Residential Zone (BMR), Blatchford Parks Zone (BP), and Public Utility Zone (PU);

1. The Zoning Map, being Part 1.20 to Charter Bylaw 20001 The Edmonton Zoning Bylaw is hereby amended by rezoning the lands legally described as a portion of Plan 9220135 Blk 6A Lot 2, located at 101 - Airport Road NW, Edmonton, Alberta, which lands are shown on the sketch plan attached as Schedule "A", from Future Urban Development Zone (FD) to Blatchford Low to Medium Rise Residential Zone (BLMR), Blatchford Medium Rise Residential Zone (BMR), Blatchford Parks Zone (BP), and Public Utility Zone (PU).

2. The Edmonton Zoning Bylaw is hereby further amended by deleting Appendix 1 to Section

| 3.40 Blatchford Special Area and | d replacing it with Appendix 1 | attached as Schedule "B". |  |
|----------------------------------|--------------------------------|---------------------------|--|
| READ a first time this           | day of                         | , A. D. 2025;             |  |
| READ a second time this          | day of                         | , A. D. 2025;             |  |
| READ a third time this           | day of                         | , A. D. 2025;             |  |
| SIGNED and PASSED this           | day of                         | , A. D. 2025.             |  |
|                                  | THE CITY O                     | THE CITY OF EDMONTON      |  |
|                                  | MAYOR                          |                           |  |
|                                  | CITY CLERK                     |                           |  |

## **BYLAW 21033**

City of Edmonton

Urban Planning and Economy

Map Last Updated: December 2023 (December 2024)