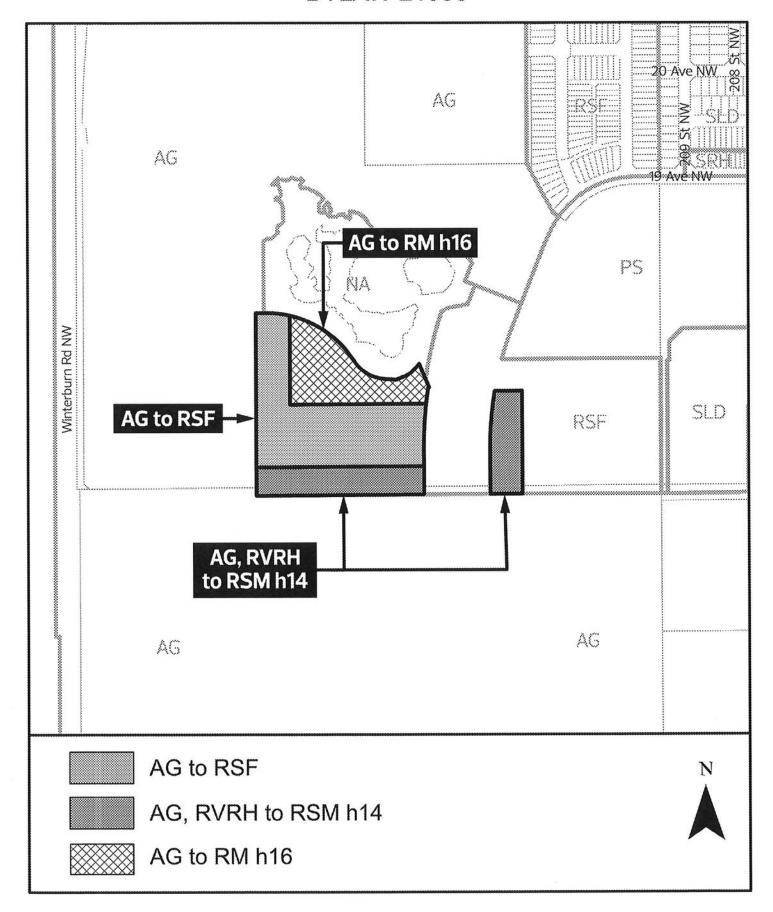

## A Bylaw to amend Charter Bylaw 20001, as amended, The Edmonton Zoning Bylaw Amendment No. 179

WHEREAS portions of Plan 2322155 Blk A Lot 200; located at 1525 - Winterburn Road NW, Stillwater, Edmonton, Alberta, are specified on the Zoning Map as Agriculture Zone (AG) and Riverview Row Housing Zone (RVRH); and

WHEREAS an application was made to rezone the above described properties to Medium Scale Residential Zone (RM h16), Small Scale Flex Residential Zone (RSF), and Small-Medium Transition Residential Zone (RSM h14);

1. The Zoning Map, being Part 1.20 to Charter Bylaw 20001 The Edmonton Zoning Bylaw is hereby amended by rezoning the lands legally described as portions of Plan 2322155 Blk A Lot 200; located at 1525 - Winterburn Road NW, Stillwater, Edmonton, Alberta, which lands are shown on the sketch plan attached as Schedule "A", from Agriculture Zone (AG) and Riverview Row Housing Zone (RVRH) to Medium Scale Residential Zone (RM h16), Small Scale Flex Residential Zone (RSF), and Small-Medium Transition Residential Zone (RSM h14).