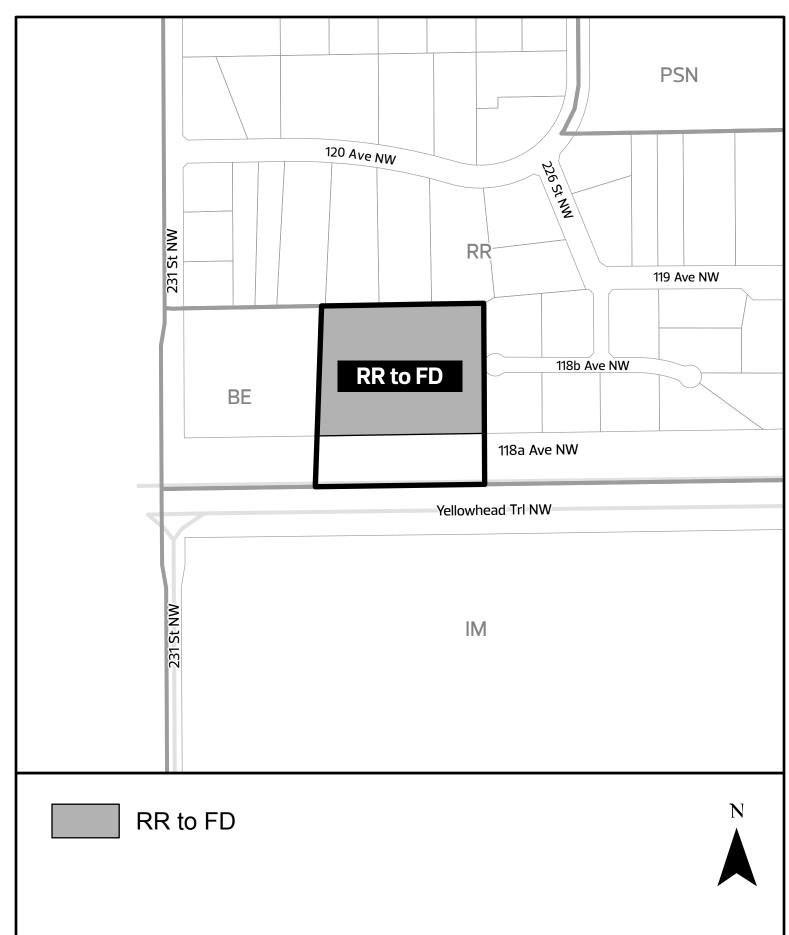

## A Bylaw to amend Charter Bylaw 20001, as amended, The Edmonton Zoning Bylaw <u>Amendment No. 187</u>

WHEREAS Plan 5945KS Lot D; located at 22810 - 118A Avenue NW, Kinglet Gardens, Edmonton, Alberta, is specified on the Zoning Map as Rural Residential Zone (RR); and

WHEREAS an application was made to rezone the above described property to Future Urban Development Zone (FD);

NOW THEREFORE after due compliance with the relevant provisions of the Municipal Government Act RSA 2000, ch. M-26, as amended, the Municipal Council of the City of Edmonton duly assembled enacts as follows:

 The Zoning Map, being Part 1.20 to Charter Bylaw 20001 The Edmonton Zoning Bylaw is hereby amended by rezoning the lands legally described as Plan 5945KS Lot D; located at 22810 - 118A Avenue NW, Kinglet Gardens, Edmonton, Alberta, which lands are shown on the sketch plan attached as Schedule "A", from Rural Residential Zone (RR) to Future Urban Development Zone (FD).