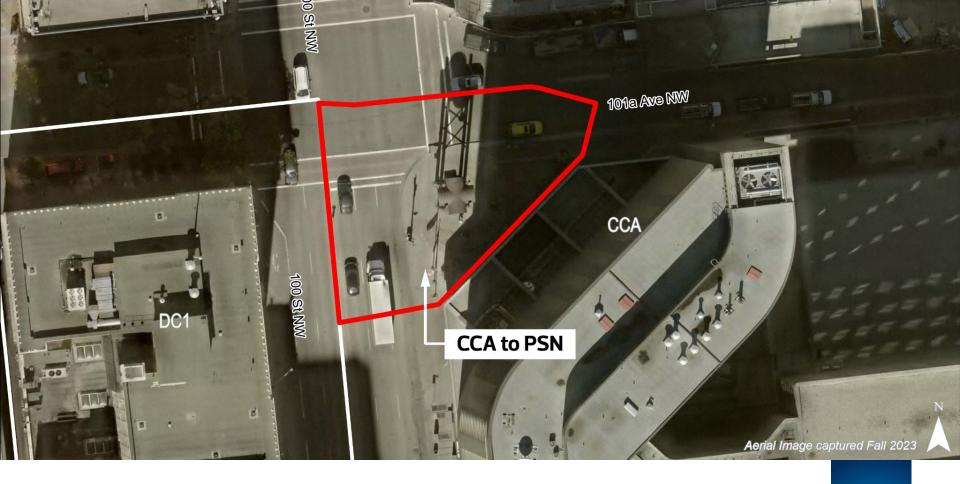

## PROPOSED ZONING

| REGULATION   | <b>CCA</b><br>Current Zone                                                          | <b>PSN</b><br>Proposed Zone                     |
|--------------|-------------------------------------------------------------------------------------|-------------------------------------------------|
| Typical Uses | Residential<br>Commercial<br>Limited<br>Community Uses<br>(Parks use not<br>listed) | Limited<br>Community Uses<br>(Parks use listed) |
| Height       | <b>150.0 m</b><br>(45 Storeys)                                                      | <b>14.0 m</b><br>(4 Storeys)                    |