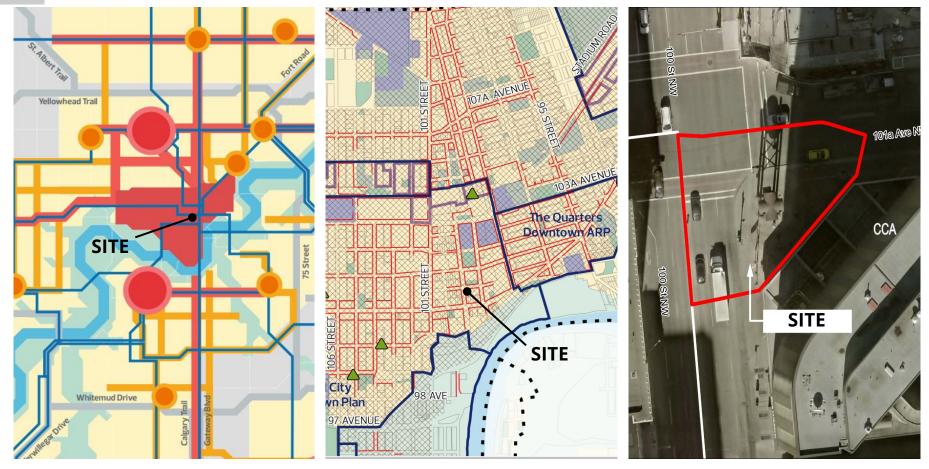

| <b>CCA</b><br>Current Zone                                                          | <b>PSN</b><br>Proposed Zone                     |
|--------------|-------------------------------------------------------------------------------------|-------------------------------------------------|
| Typical Uses | Residential<br>Commercial<br>Limited<br>Community Uses<br>(Parks use not<br>listed) | Limited<br>Community Uses<br>(Parks use listed) |
| Height       | <b>150.0 m</b><br>(45 Storeys)                                                      | <b>14.0 m</b><br>(4 Storeys)                    |

## 4 COMMUNITY INSIGHTS

Comments (0)

- Basic engagement approach
- No responses were received



CITY WEBPAGE November 8, 2024





MAILED NOTICE November 7, 2024



& 15, 2025

## 5 POLICY REVIEW



CITY PLAN

CENTRAL DISTRICT PLAN

SITE VIEW



## ADMINISTRATION'S RECOMMENDATION: APPROVAL

Edmonton