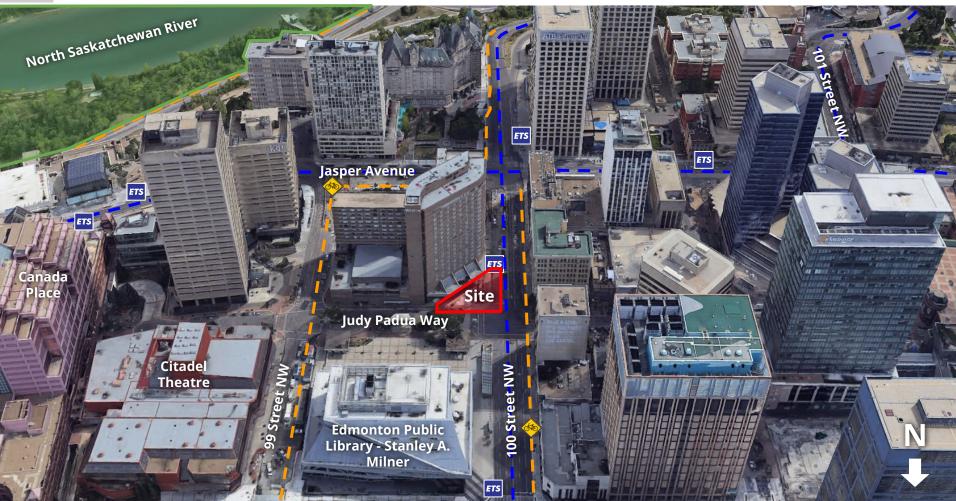

ITEM 3.5 BYLAW 21046 DOWNTOWN

DEVELOPMENT SERVICES Feb 24, 2025





## PROPOSED ZONING





| REGULATION   | <b>CCA</b><br>Current Zone                                                          | <b>PSN</b><br>Proposed Zone                     |
|--------------|-------------------------------------------------------------------------------------|-------------------------------------------------|
| Typical Uses | Residential<br>Commercial<br>Limited<br>Community Uses<br>(Parks use not<br>listed) | Limited<br>Community Uses<br>(Parks use listed) |
| Height       | <b>150.0 m</b><br>(45 Storeys)                                                      | <b>14.0 m</b><br>(4 Storeys)                    |

## 4 COMMUNITY INSIGHTS

Comments (0)

- Basic engagement approach
- No responses were received



CITY WEBPAGE November 8, 2024





MAILED NOTICE November 7, 2