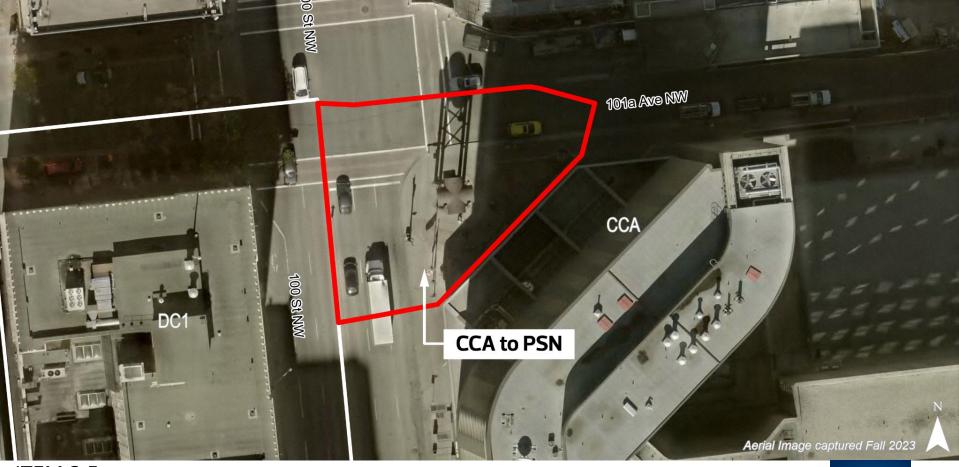

## PROPOSED ZONING

| REGULATION   | <b>CCA</b><br>Current Zone                                                          | <b>PSN</b><br>Proposed Zone                     |
|--------------|-------------------------------------------------------------------------------------|-------------------------------------------------|
| Typical Uses | Residential<br>Commercial<br>Limited<br>Community Uses<br>(Parks use not<br>listed) | Limited<br>Community Uses<br>(Parks use listed) |
| Height       | <b>150.0 m</b><br>(45 Storeys)                                                      | <b>14.0 m</b><br>(4 Storeys)                    |