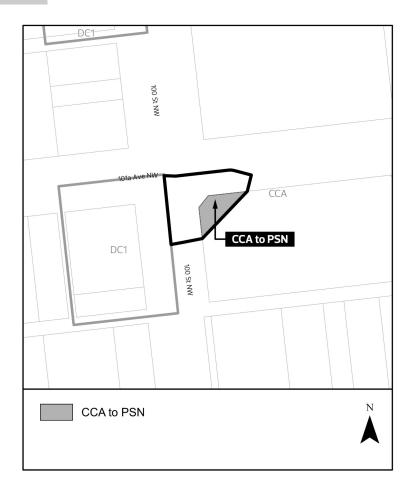

## PROPOSED ZONING

| REGULATION   | <b>CCA</b><br>Current Zone                                                          | <b>PSN</b><br>Proposed Zone                     |
|--------------|-------------------------------------------------------------------------------------|-------------------------------------------------|
| Typical Uses | Residential<br>Commercial<br>Limited<br>Community Uses<br>(Parks use not<br>listed) | Limited<br>Community Uses<br>(Parks use listed) |
| Height       | <b>150.0 m</b><br>(45 Storeys)                                                      | <b>14.0 m</b><br>(4 Storeys)                    |