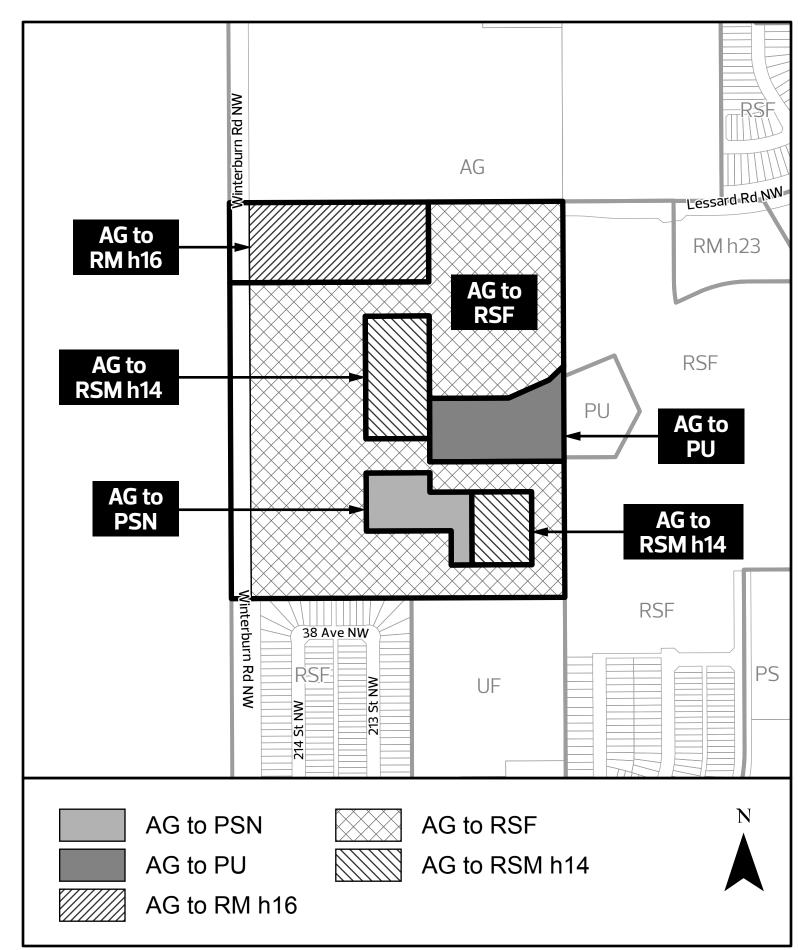

## A Bylaw to amend Charter Bylaw 20001, as amended, The Edmonton Zoning Bylaw Amendment No. 182

WHEREAS a portion of SW-7-52-25-4; located at 3921 - Winterburn Road NW, Edgemont, Edmonton, Alberta, is specified on the Zoning Map as Agriculture Zone (AG); and

WHEREAS an application was made to rezone the above described property to Neighbourhood Parks and Services Zone (PSN), Public Utility Zone (PU), Medium Scale Residential Zone (RM h16), Small Scale Flex Residential Zone (RSF), and Small-Medium Scale Transition Residential Zone (RSM h14);

1. The Zoning Map, being Part 1.20 to Charter Bylaw 20001 The Edmonton Zoning Bylaw is hereby amended by rezoning the lands legally described as a portion of SW-7-52-25-4, located at 3921 - Winterburn Road NW, neighbourhood name, Edmonton, Alberta, which lands are shown on the sketch plan attached as Schedule "A", from Agriculture Zone (AG) to Neighbourhood Parks and Services Zone (PSN), Public Utility Zone (PU), Medium Scale Residential Zone (RM h16), Small Scale Flex Residential Zone (RSF), and Small-Medium Scale Transition Residential Zone (RSM h14).