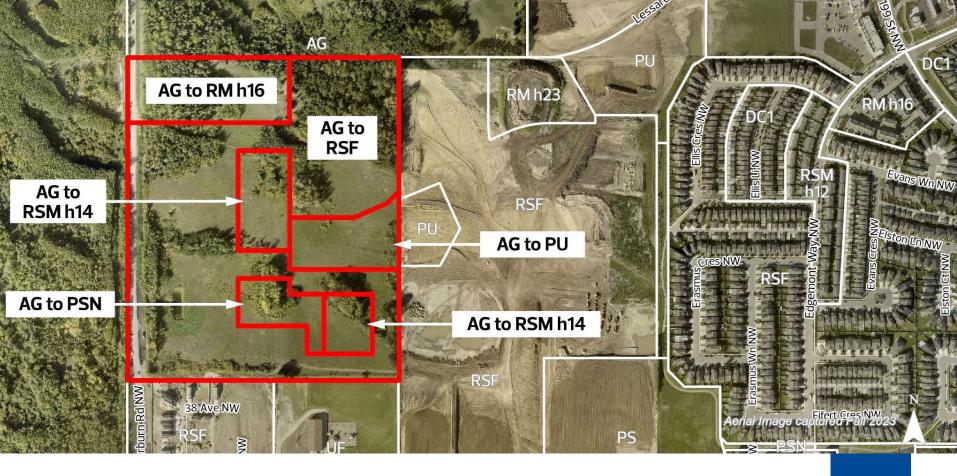

## PROPOSED ZONING

## BYLAW 21042

| REGULATION                        | <b>RSF</b><br>Proposed                      | <b>RSM h14</b><br>Proposed    | RM h16<br>Proposed                     |
|-----------------------------------|---------------------------------------------|-------------------------------|----------------------------------------|
|                                   | Zoning                                      | Zoning                        | Zoning                                 |
| Typical Uses                      | Single/Semi<br>Detached, and<br>Row housing | Row housing                   | Multi-unit<br>Housing                  |
| Height                            | 12 m                                        | 14 m                          | 16 m                                   |
| Min Density                       | N/A                                         | 45 du/ha                      | 45 du/ha                               |
| Max Site<br>Coverage              | 55 %                                        | 60 %                          | N/A                                    |
| Setbacks<br>Front<br>Rear<br>Side | 4.5 m<br>6.0 m<br>1.2 - 2.0 m               | 4.5 m<br>5.5 m<br>1.2 - 2.0 m | 3.0 - 4.5m<br>3.0 - 4.5m<br>1.5 - 4.5m |