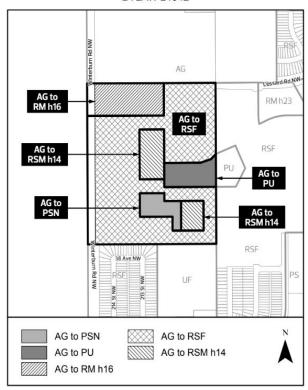

ITEMS 3.11, & 3.12 BYLAWS 21041 & 21042 EDGEMONT

DEVELOPMENT SERVICES FEB. 24, 2025

Edmonton



## Respondents (0)



CITY WEBPAGE Sep 24, 2024



MAILED NOTICE Dec 20, 2024



SITE SIGNAGE Jan 13, 2025



PUBLIC HEARING NOTICE Feb 4, 2025



JOURNAL AD Feb 7 & 15, 2025

## PROPOSED ZONING

## BYLAW 21042



| REGULATION                        | <b>RSF</b><br>Proposed                      | <b>RSM h14</b><br>Proposed    | RM h16<br>Proposed                     |
|-----------------------------------|---------------------------------------------|-------------------------------|----------------------------------------|
|                                   | Zoning                                      | Zoning                        | Zoning                                 |
| Typical Uses                      | Single/Semi<br>Detached, and<br>Row housing | Row housing                   | Multi-unit<br>Housing                  |
| Height                            | 12 m                                        | 14 m                          | 16 m                                   |
| Min Density