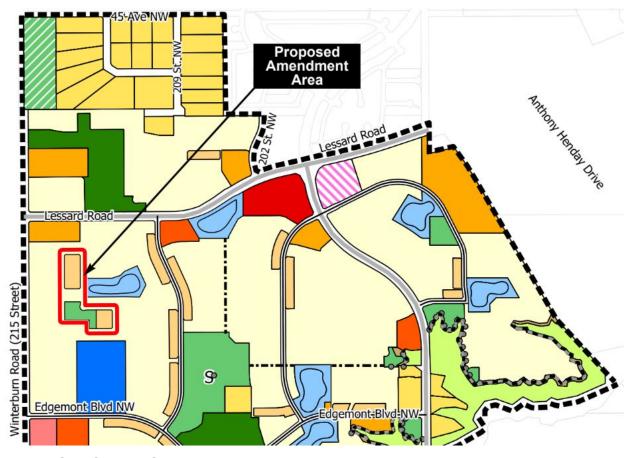

|
| Typical Uses                      | Single/Semi<br>Detached, and<br>Row housing | Row housing                   | Multi-unit<br>Housing                  |
| Height                            | 12 m                                        | 14 m                          | 16 m                                   |
| Min Density                       | N/A                                         | 45 du/ha                      | 45 du/ha                               |
| Max Site<br>Coverage              | 55 %                                        | 60 %                          | N/A                                    |
| Setbacks<br>Front<br>Rear<br>Side | 4.5 m<br>6.0 m<br>1.2 - 2.0 m               | 4.5 m<br>5.5 m<br>1.2 - 2.0 m | 3.0 - 4.5m<br>3.0 - 4.5m<br>1.5 - 4.5m |





**EDGEMONT NASP** 

WEST HENDAY DISTRICT PLAN



ADMINISTRATION'S RECOMMENDATION: APPROVAL

**Edmonton**