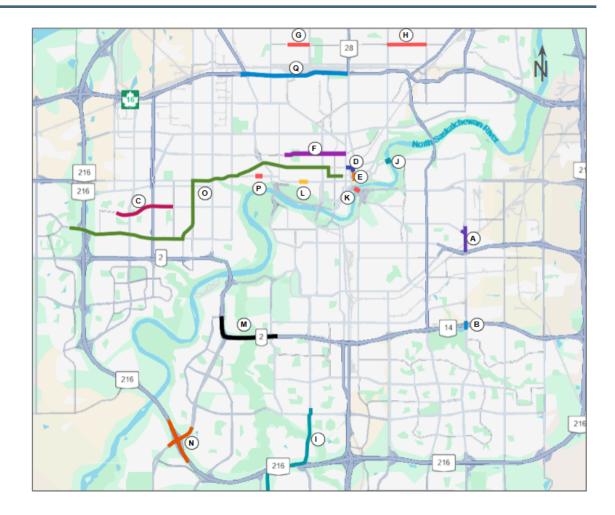

**Attachment 3** 

## 2025 Major Construction Projects Map

- (A) 50 Street Railway Grade Separation
- (B) 50 Street Over Whitemud Drive
- © 95 Avenue: 163 St. 182 St.
- D 103A Avenue Pedway
- (E) 99 Street Streetscape: Jasper 102 Ave.
- F 107 Avenue Revitalization
- (G) 132 Avenue: 113A St. 121 St.
- (H) 132 Avenue: 66 St. 82 St.
- ( ) Capital South LRT Expansion
- J Dawson Bridge
- $(\overline{\kappa})$  Low Level Bridge Southbound
- L Imagine Jasper Ave: 114 St. 117 St.
- (M) Terwillegar Drive Stage 2
- (N) Terwillegar Drive Stage 3
- O Valley Line West LRT
- (P) Wellington Bridge
- (Q) Yellowhead Trail Freeway