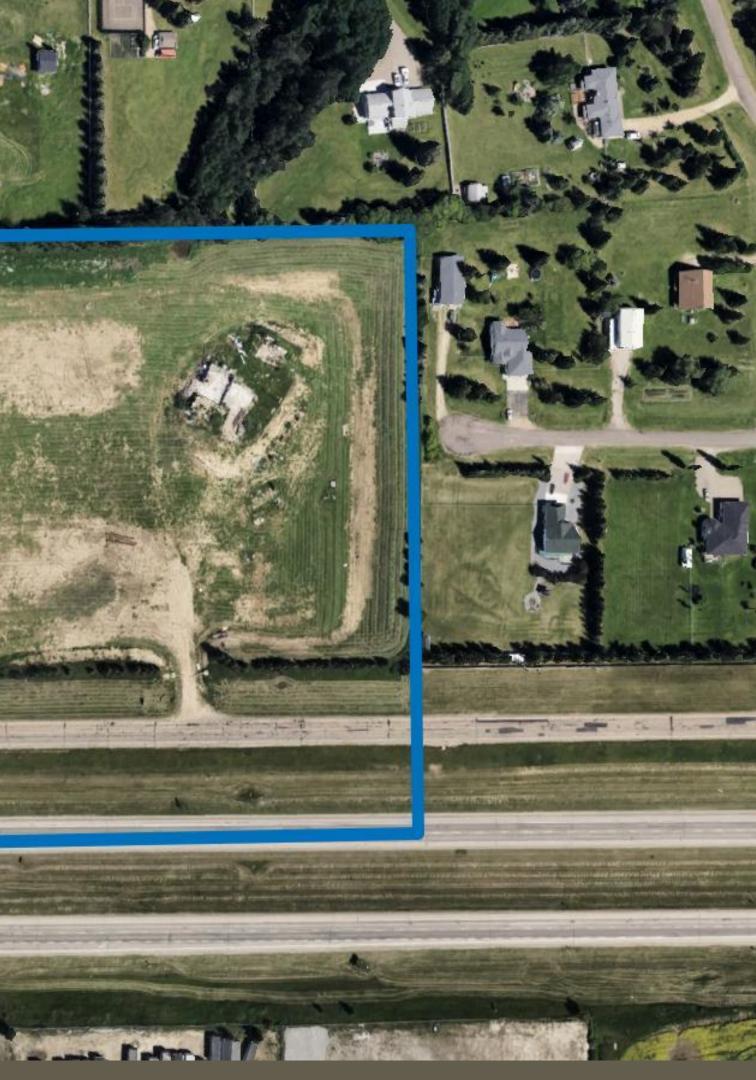

### The Site Currently

 A 10-acre site with no existing infrastructure, currently zoned as Rural Residential (RR).

The RR Zone prohibits subdivision.

• The NSP prohibits redevelopment without an amendment to the plan and an extension to offsite servicing.

### Proposed FD Zone

• Allows agricultural and rural uses that do not prejudice future use until the lands are required in accordance with a statutory plan.

• Developments must not materially alter the existing state of land.