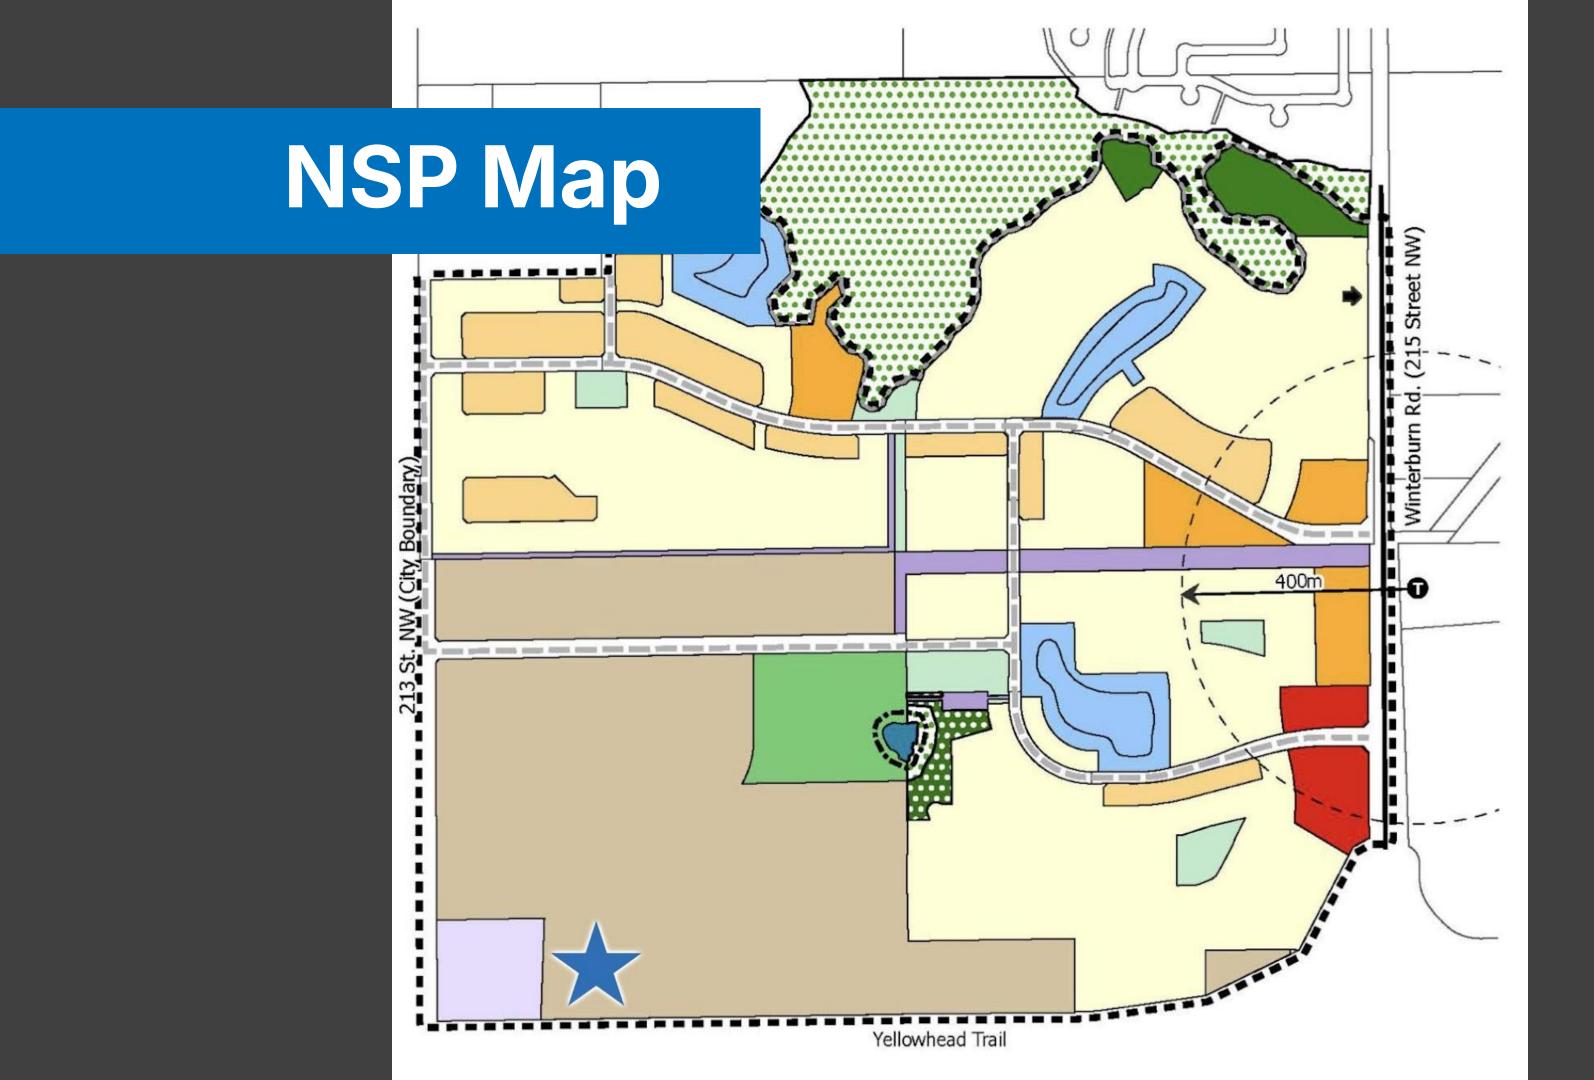

### The Site Currently

 A 10-acre site with no existing infrastructure, currently zoned as Rural Residential (RR).

The RR Zone prohibits subdivision.

• The NSP prohibits redevelopment without an amendment to the plan and an extension to offsite servicing.