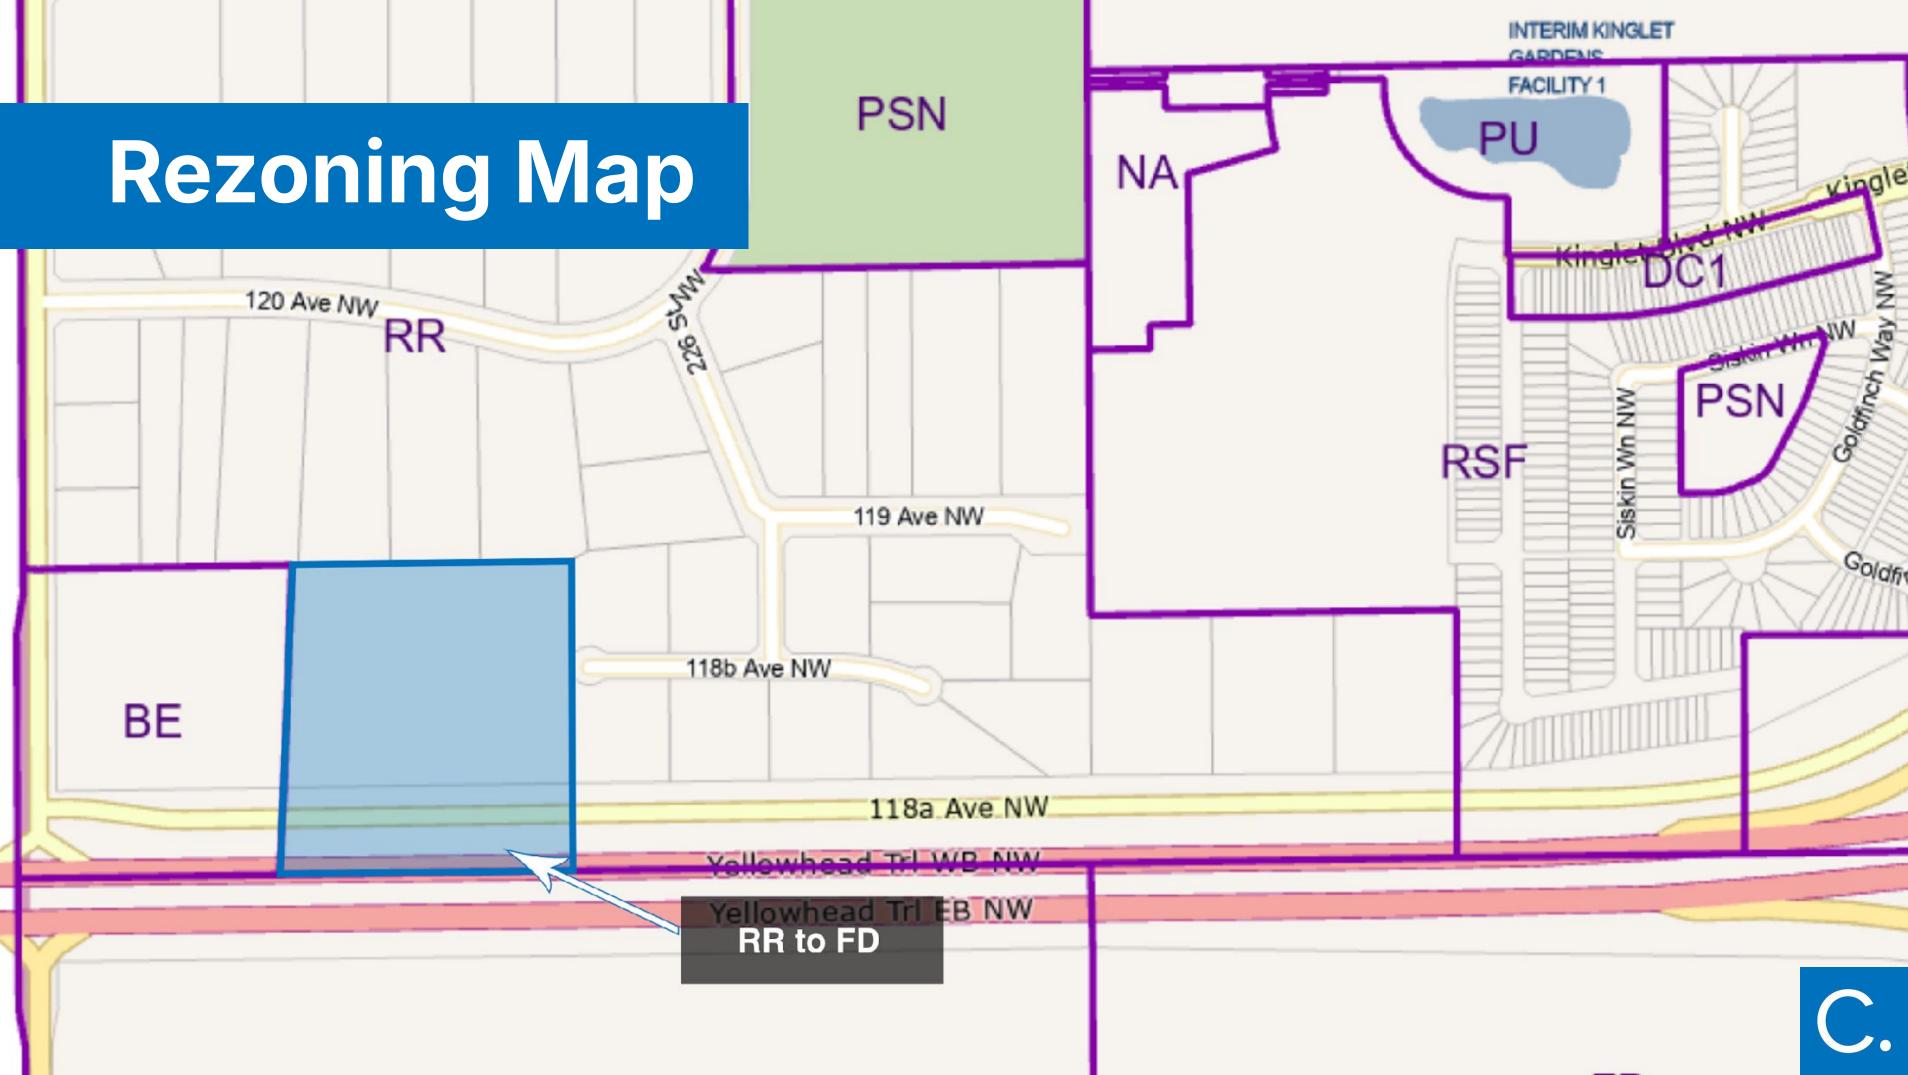

#### 22810 118A Avenue NW Kinglet Gardens

RR to FD Charter Bylaw 21051

Presented By: Clarity Development Advisory Public Hearing Date: February 24,2025

### The Site Currently

 A 10-acre site with no existing infrastructure, currently zoned as Rural Residential (RR).

The RR Zone prohibits subdivision.

• The NSP prohibits redevelopment without an amendment to the plan and an extension to offsite servicing.

### Proposed FD Zone

• Allows agricultural and rural uses that do not prejudice future use until the lands are required in accordance with a statutory plan.

• Developments must not materially alter the existing state of land.