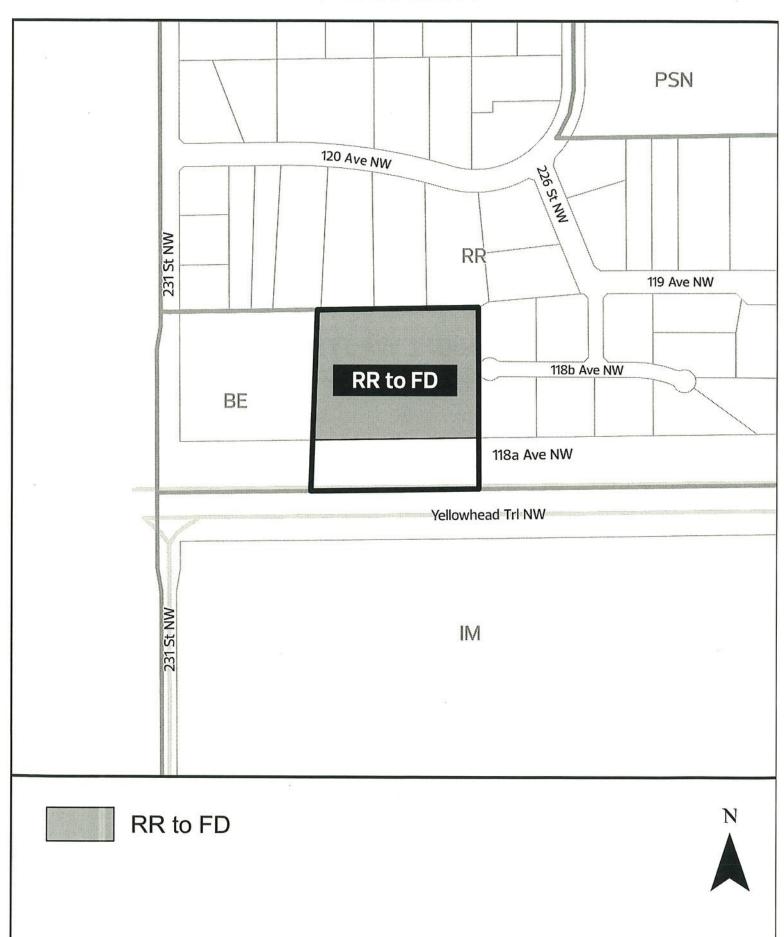

 The Zoning Map, being Part 1.20 to Charter Bylaw 20001 The Edmonton Zoning Bylaw is hereby amended by rezoning the lands legally described as Plan 5945KS Lot D; located at 22810 - 118A Avenue NW, Kinglet Gardens, Edmonton, Alberta, which lands are shown on the sketch plan attached as Schedule "A", from Rural Residential Zone (RR) to Future Urban Development Zone (FD).

## SCHEDULE "A"

2/2