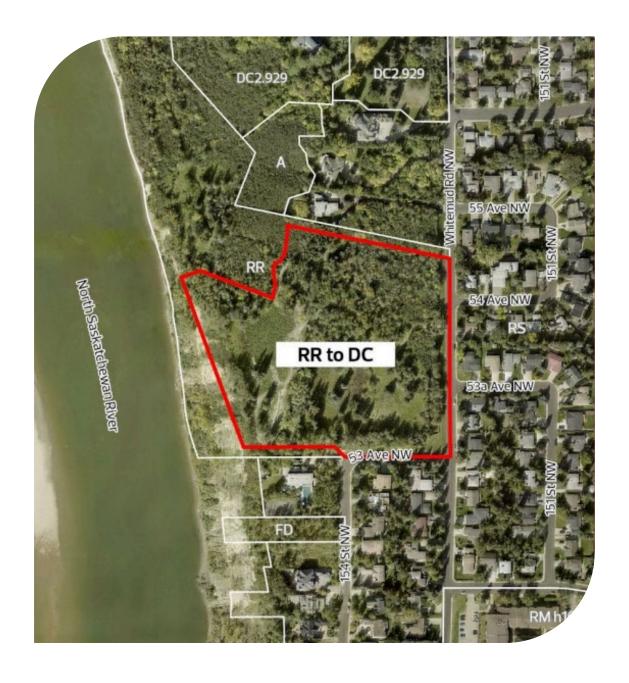

Speaking in favor of establishing a health and wellness centre in Brander Gardens:

The proposed development represents a significant economic opportunity for the Edmonton Region, reinforcing our position as a prime destination for investment, tourism, and business growth.